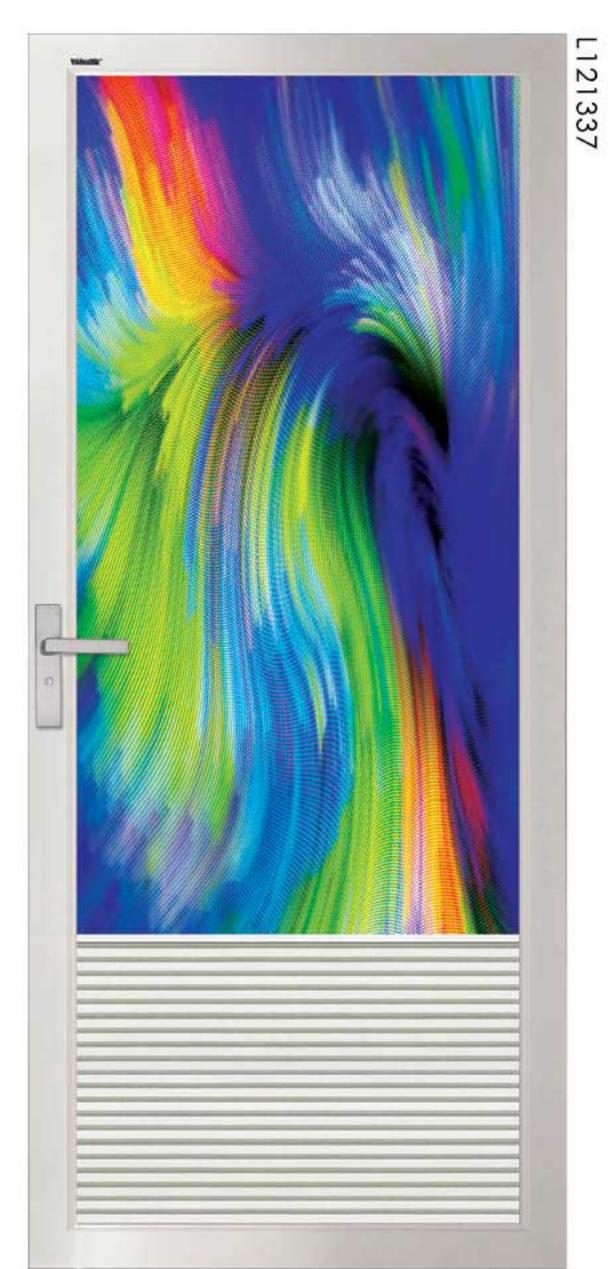

### VENTILATION allowing air to flow through.

Remove Odor

Reduce Humidity

Best for Storeroom & Bathroom

SWING DOOR

Louver Model: SWV02 (1/4)