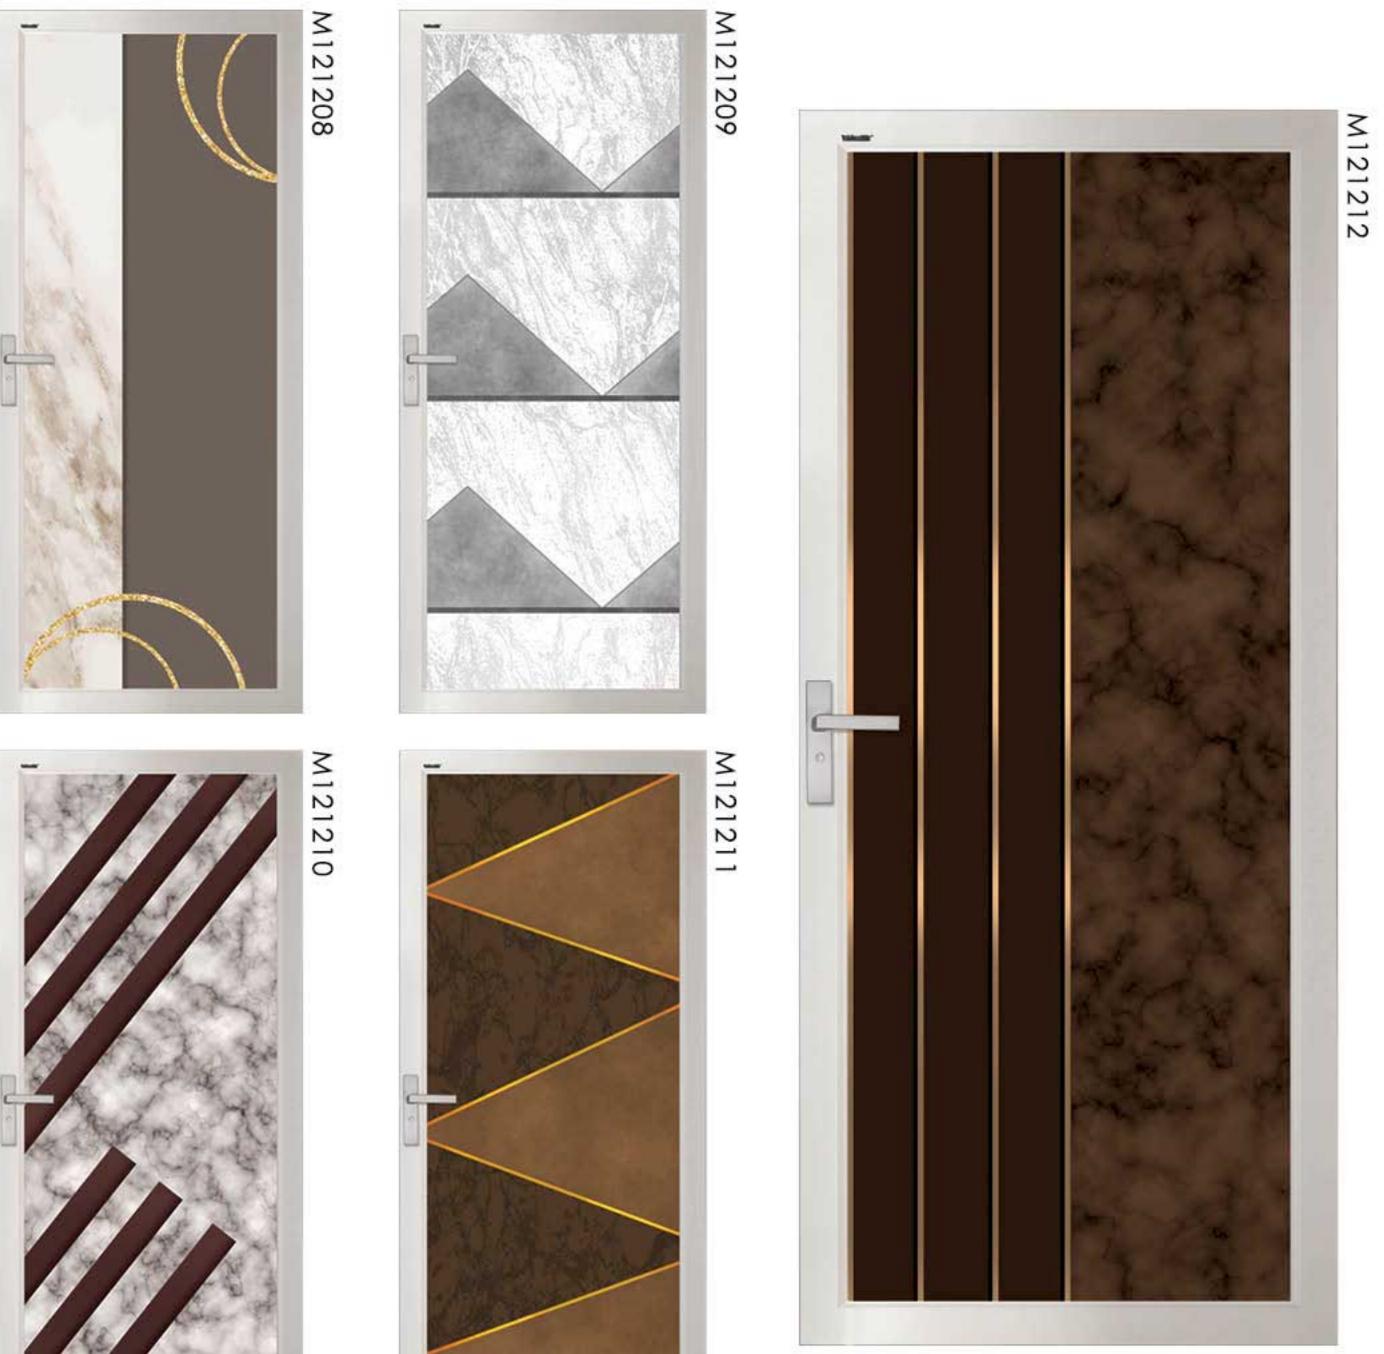

# ART PANEL

can be used on different products.

M121092

**SWING DOOR** 

BI-2 DOOR

**BI-FOLD DOOR** 

M121040

M121041 M121042 M121043 M121044 M121045 M121046 M121047 M121048