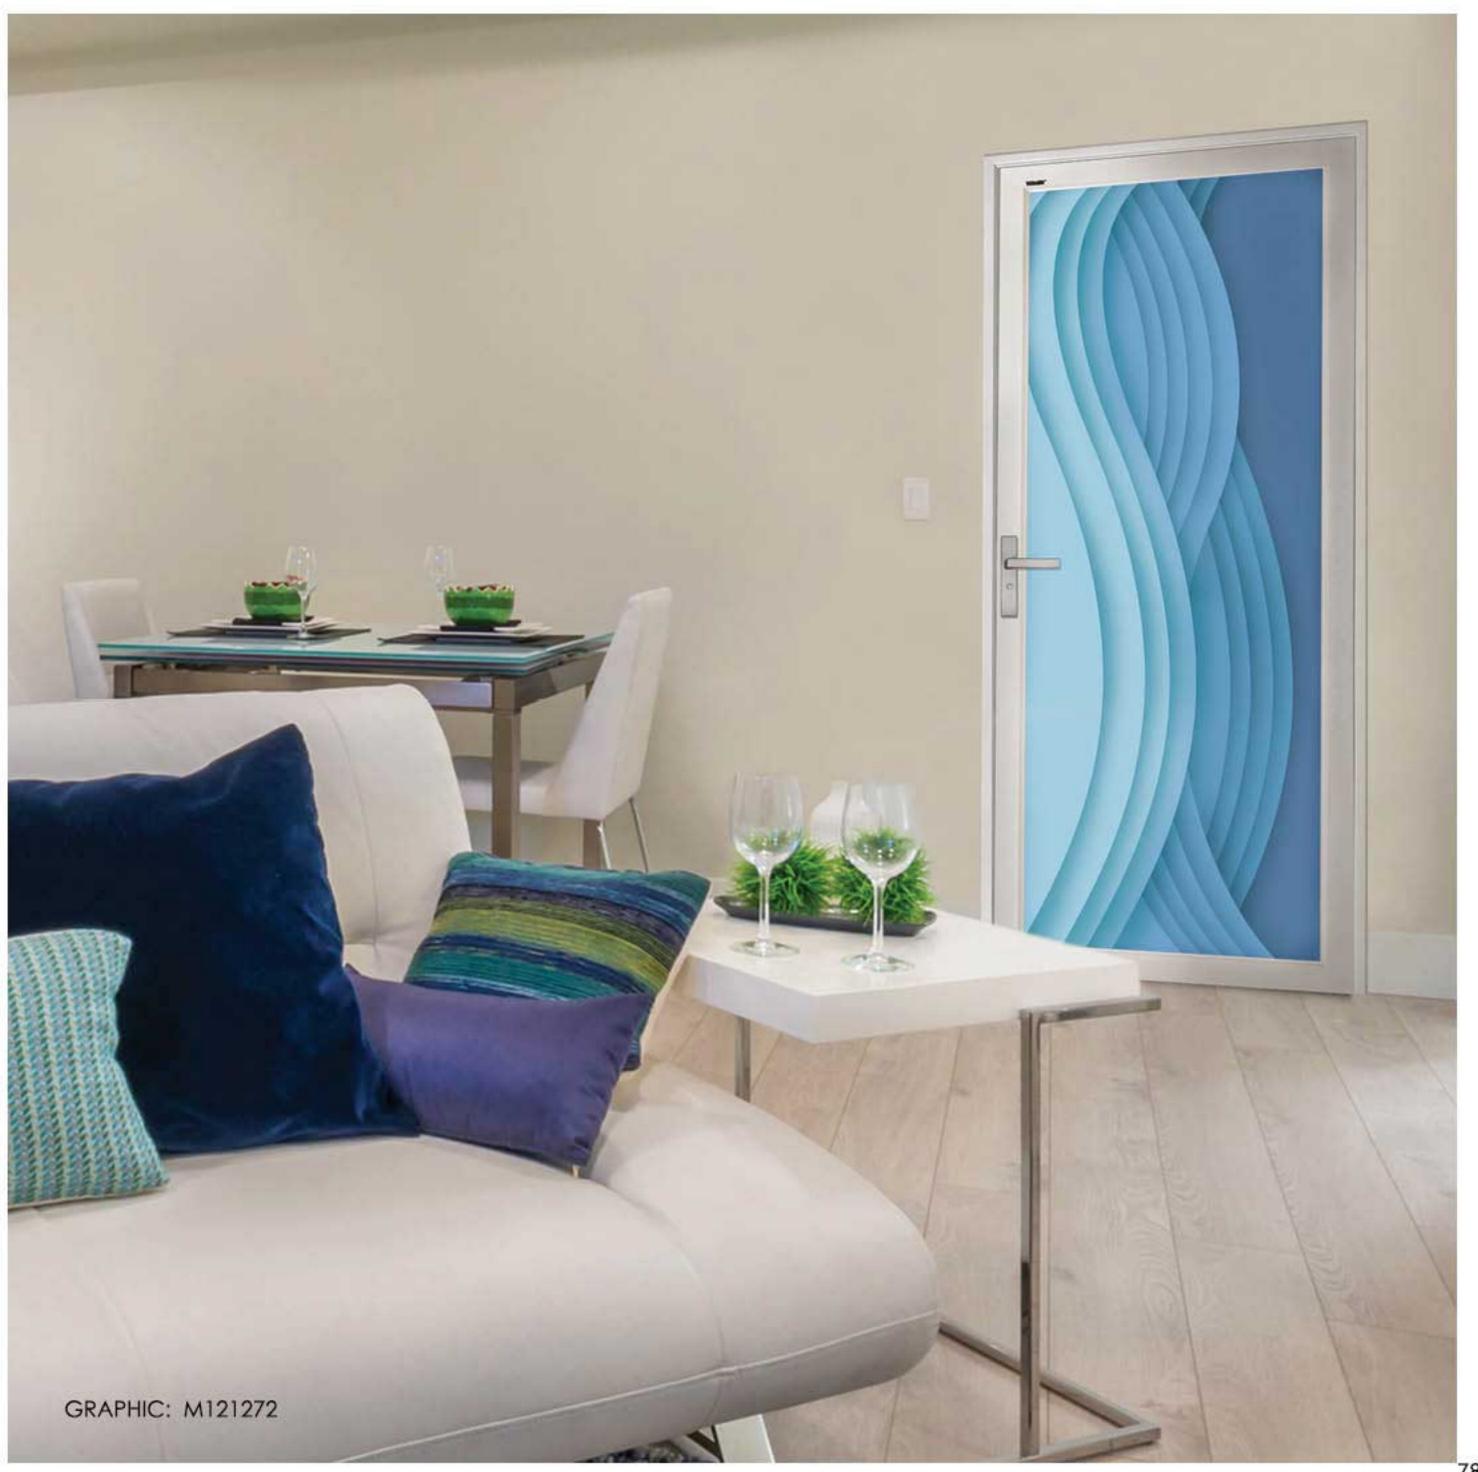

using the bathroom.

WITHOUT

**Vector Lock** 





WITH

**Vector Lock** 













E121103





















W121113



W121117





E121126

E121125















E121129



























## Bi-fold Door (Bi-2) series









Special louver design provide GREAT



BI-FOLD DOOR (BI-2)
Louver Model: B2V02 (1/4)

### VENTILATION allowing air to flow through.







Remove Odor

Reduce Humidity



Best for Storeroom & Bathroom



SWING DOOR

Louver Model: SWV02 (1/4)























# CCCC ART PANEL

can be used on different products.



M121222

**SWING DOOR** 



BI-2 DOOR



**BI-FOLD DOOR** 





M121204



M121201



M121203



M121202





















M121232 8



SBG



































×





















M121272

M121275























M121282





M121287



M121286



M121285



M121291



M121290



M121289



## ART PANEL

can be used on different products.



M121276

**SWING DOOR** 



**BI-2 DOOR** 



**BI-FOLD DOOR** 



## Lattice Design

Provide both decorative and functional aspects to create a fabulous effect.



LATTICE MODEL: SWC01



















LATTICE MODEL: SWC02



L121317



















LOUVER MODEL: SWV02



































E121362



E121363



E121364



E121365



E121366



E121367







W121368

W121369

W121370









W121371

W121372

W121373



E121375



E121376



E121377



E121378



E121379







W121380

W121381

W121382







W121383

W121384

W121385













































There are thousands of different design for selecti