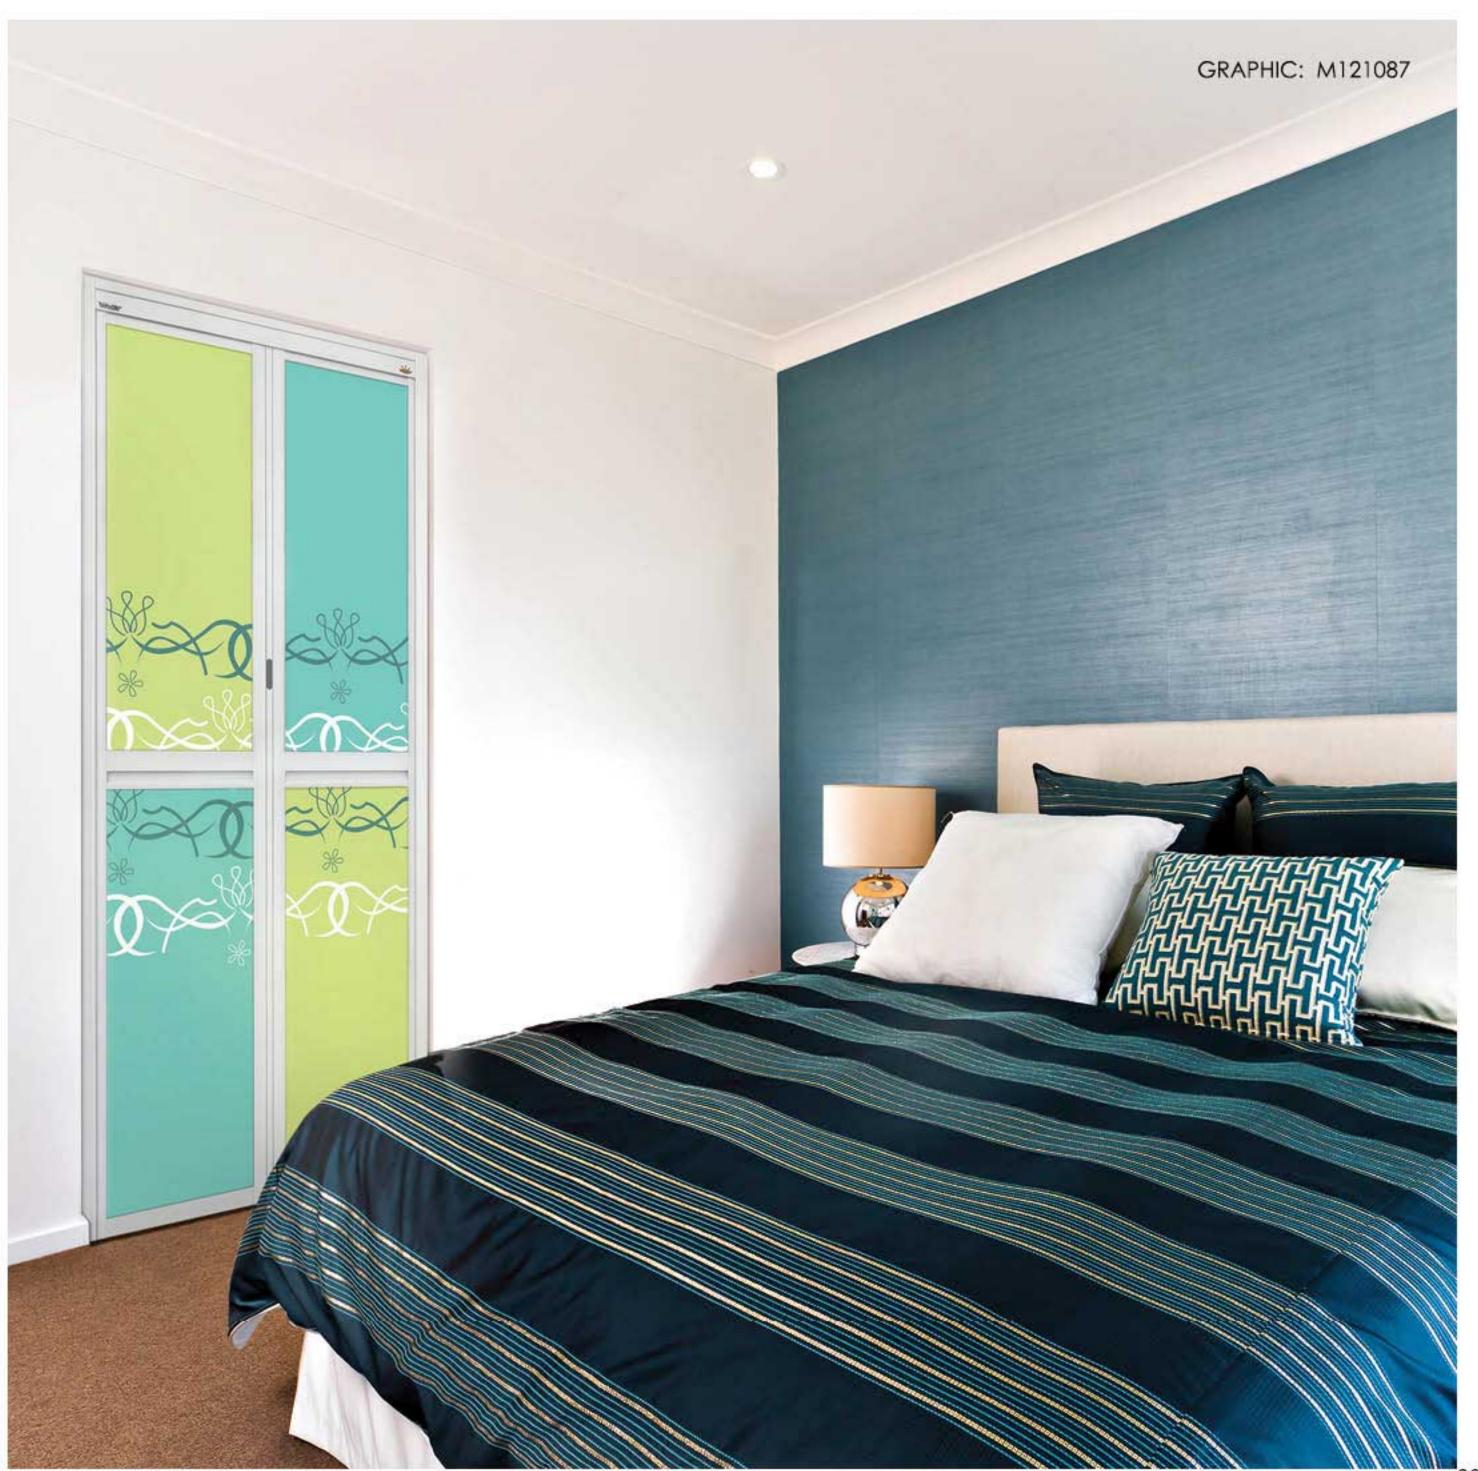

ecobonz OPAQUE

ZONE

BATHROOM STORE ROOM



GRAPHIC: M121054



SBW

**Powder Coating** Sandblast White

**Powder Coating** Sandblast Grey



GRAPHIC: M121204



PCW

Powder Coating

NA

Natural Anodised

PCMB

**Powder Coating** Matt Black







GRAPHIC: M121059

## BI-FOLD°

PCW

**Powder Coating** White

NA

Natural Anodised

РСМВ

**Powder Coating** Matt Black

BI-FOLD DOOR FRAME COLOUR SERIES



GRAPHIC: M121198



PCW

310C

PCW

GRAPHIC: M121055

SWING DOOR FRAME COLOUR SERIES

SLIDING DOOR
FRAME COLOUR SERIES













M121006

ecobonz















# ART PANEL

can be used on different products.



M121092

**SWING DOOR** 



BI-2 DOOR



**BI-FOLD DOOR** 













M121040

M121041 M121042 M121043 M121044 M121045 M121046 M121047 M121048

















































M121098







Keep you from getting interrupted & frightened when using the bathroom.

WITHOUT

**Vector Lock** 





WITH

**Vector Lock** 













E121103





















W121113



W121117





E121126

E121125















E121129



























## Bi-fold Door (Bi-2) series









Special louver design provide GREAT



BI-FOLD DOOR (BI-2)
Louver Model: B2V02 (1/4)

### VENTILATION allowing air to flow through.







Remove Odor

Reduce Humidity



Best for Storeroom & Bathroom



SWING DOOR

Louver Model: SWV02 (1/4)























# CCCC ART PANEL

can be used on different products.



M121222

**SWING DOOR** 



BI-2 DOOR



**BI-FOLD DOOR** 





M121204



M121201



M121203



M121202





















M121232 8



SBG