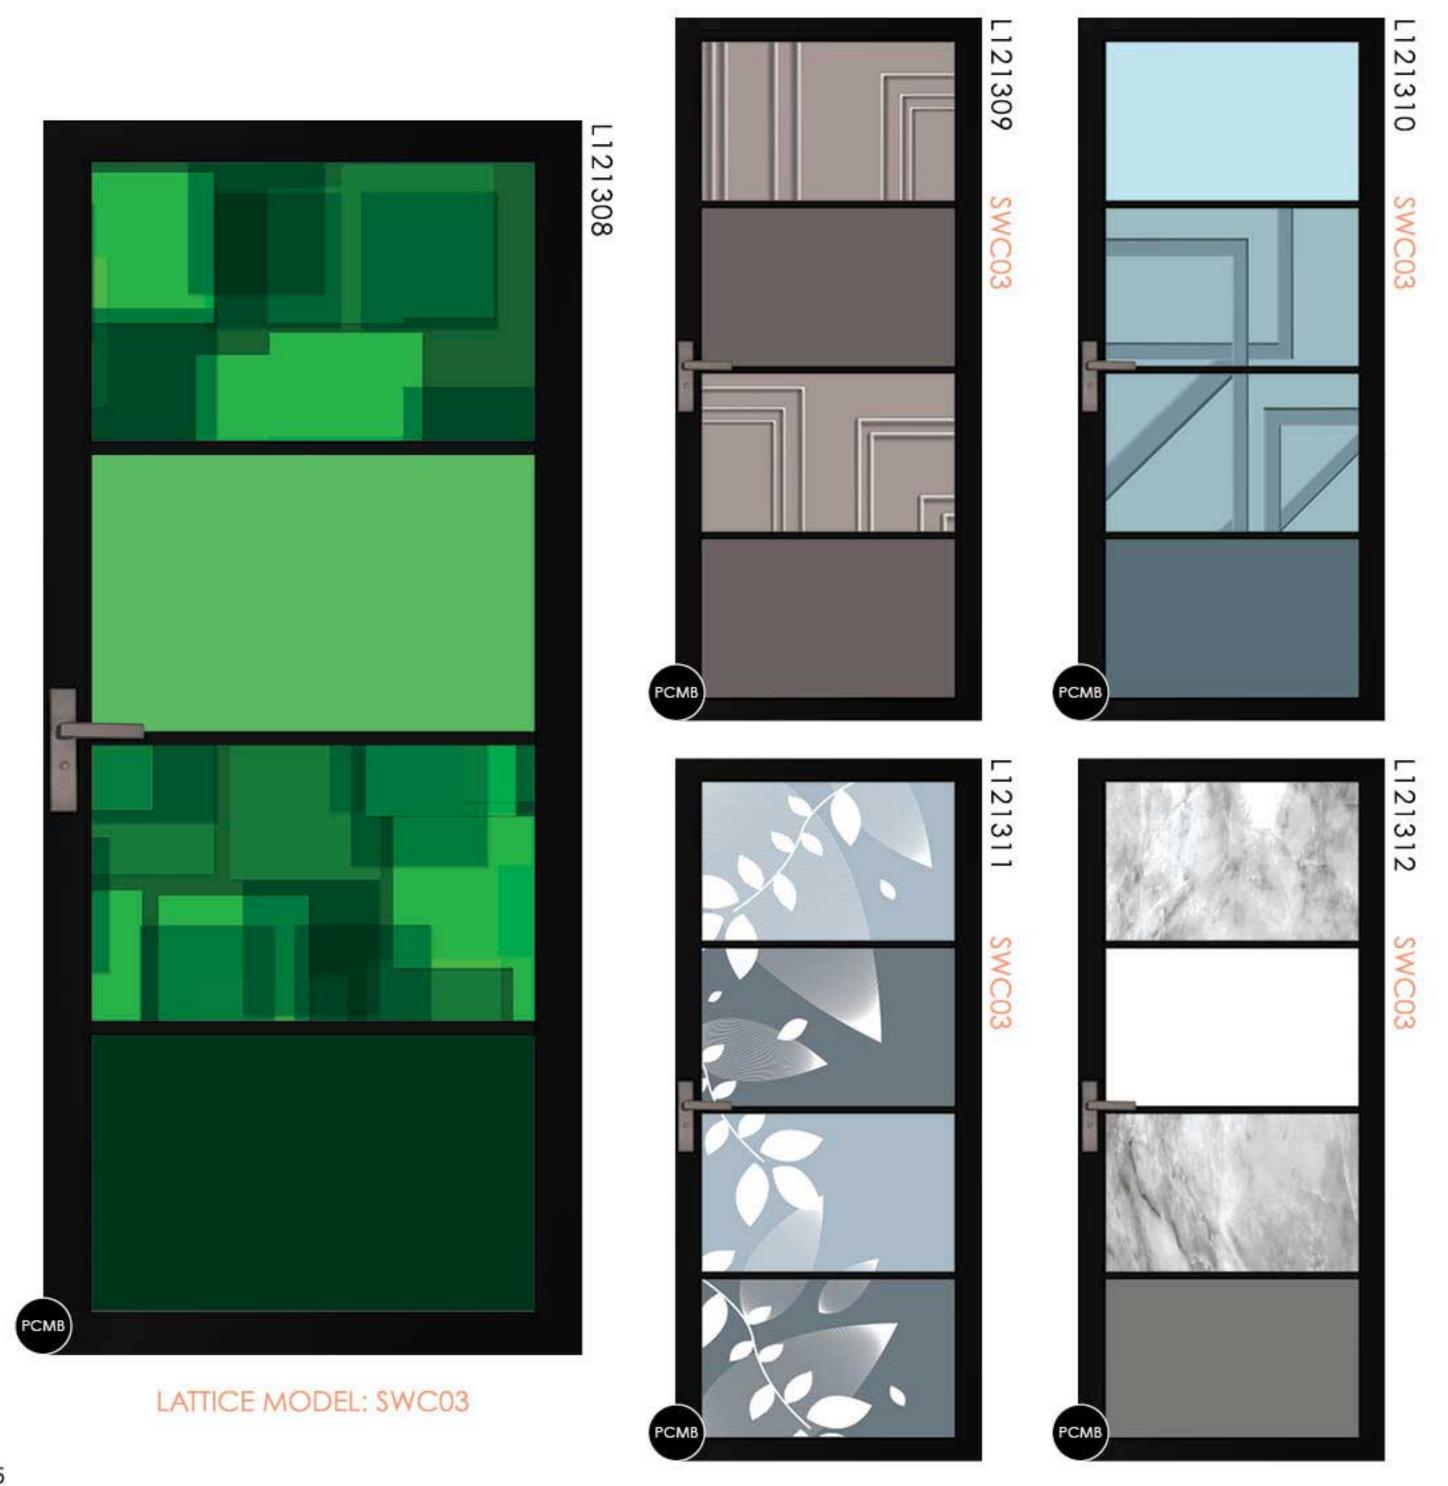

## Lattice Design

Provide both decorative and functional aspects to create a fabulous effect.

LATTICE MODEL: SWC01

LATTICE MODEL: SWC02

L121317

LOUVER MODEL: SWV02

E121362

E121363