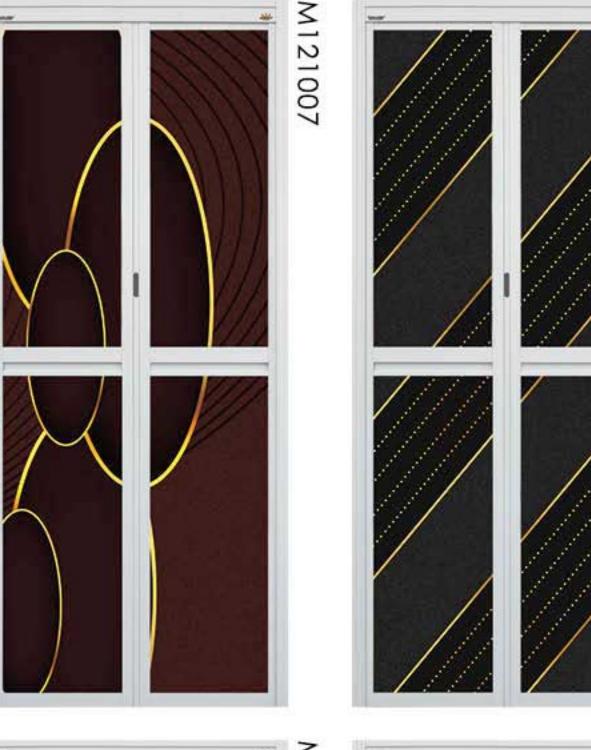

# ART PANEL

can be used on different products.

M121092

**SWING DOOR** 

BI-2 DOOR

**BI-FOLD DOOR** 

M121040

M121041 M121042 M121043 M121044 M121045 M121046 M121047 M121048