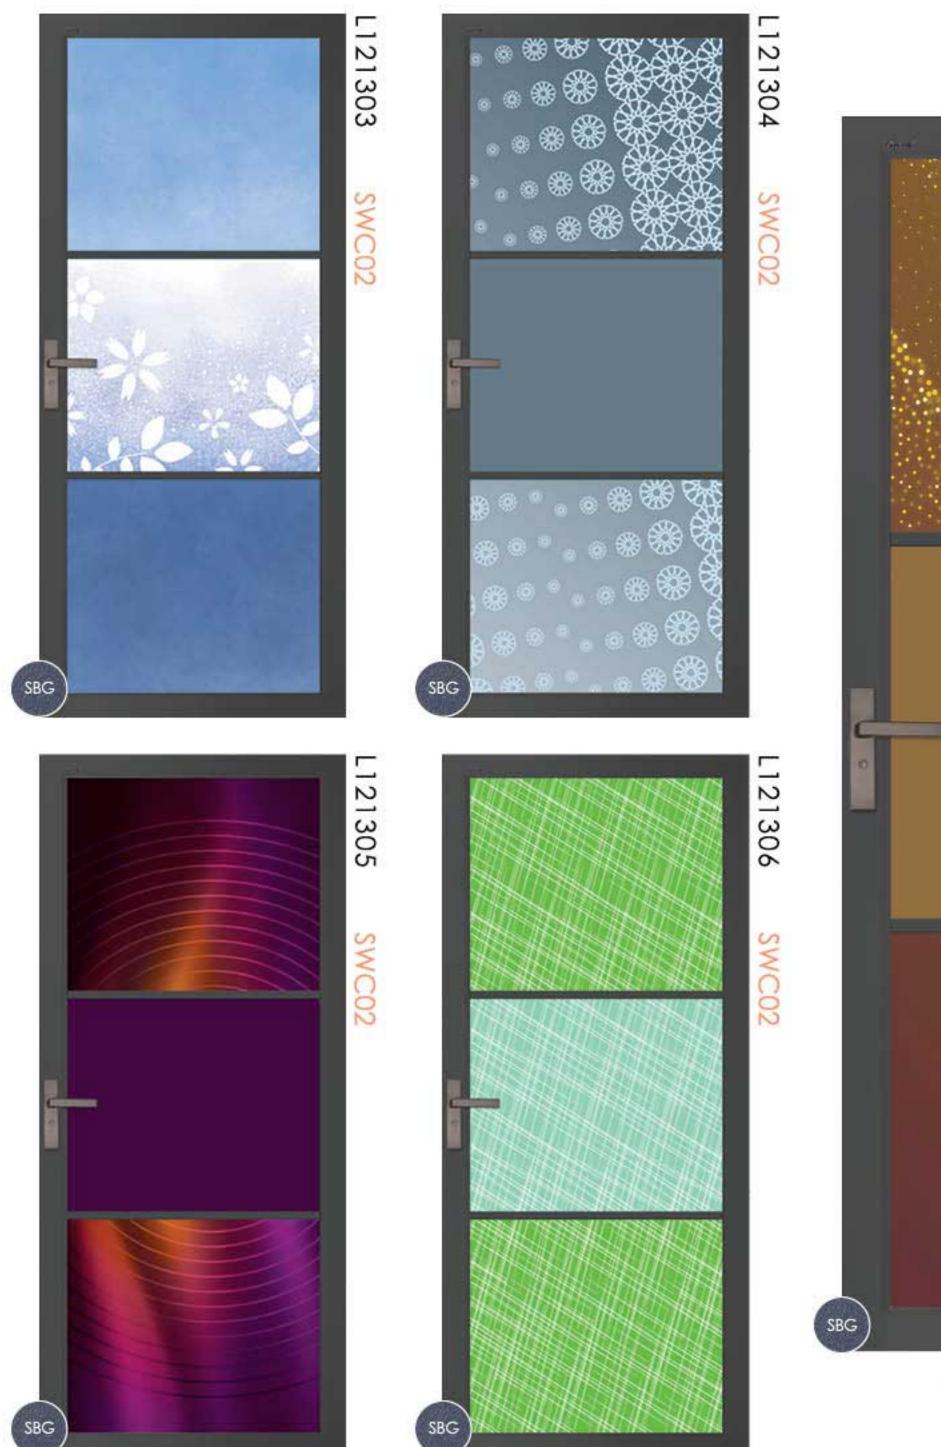

## Lattice Design

Provide both decorative and functional aspects to create a fabulous effect.

LATTICE MODEL: SWC01

LATTICE MODEL: SWC02

L121317

LOUVER MODEL: SWV02

E121362

E121363