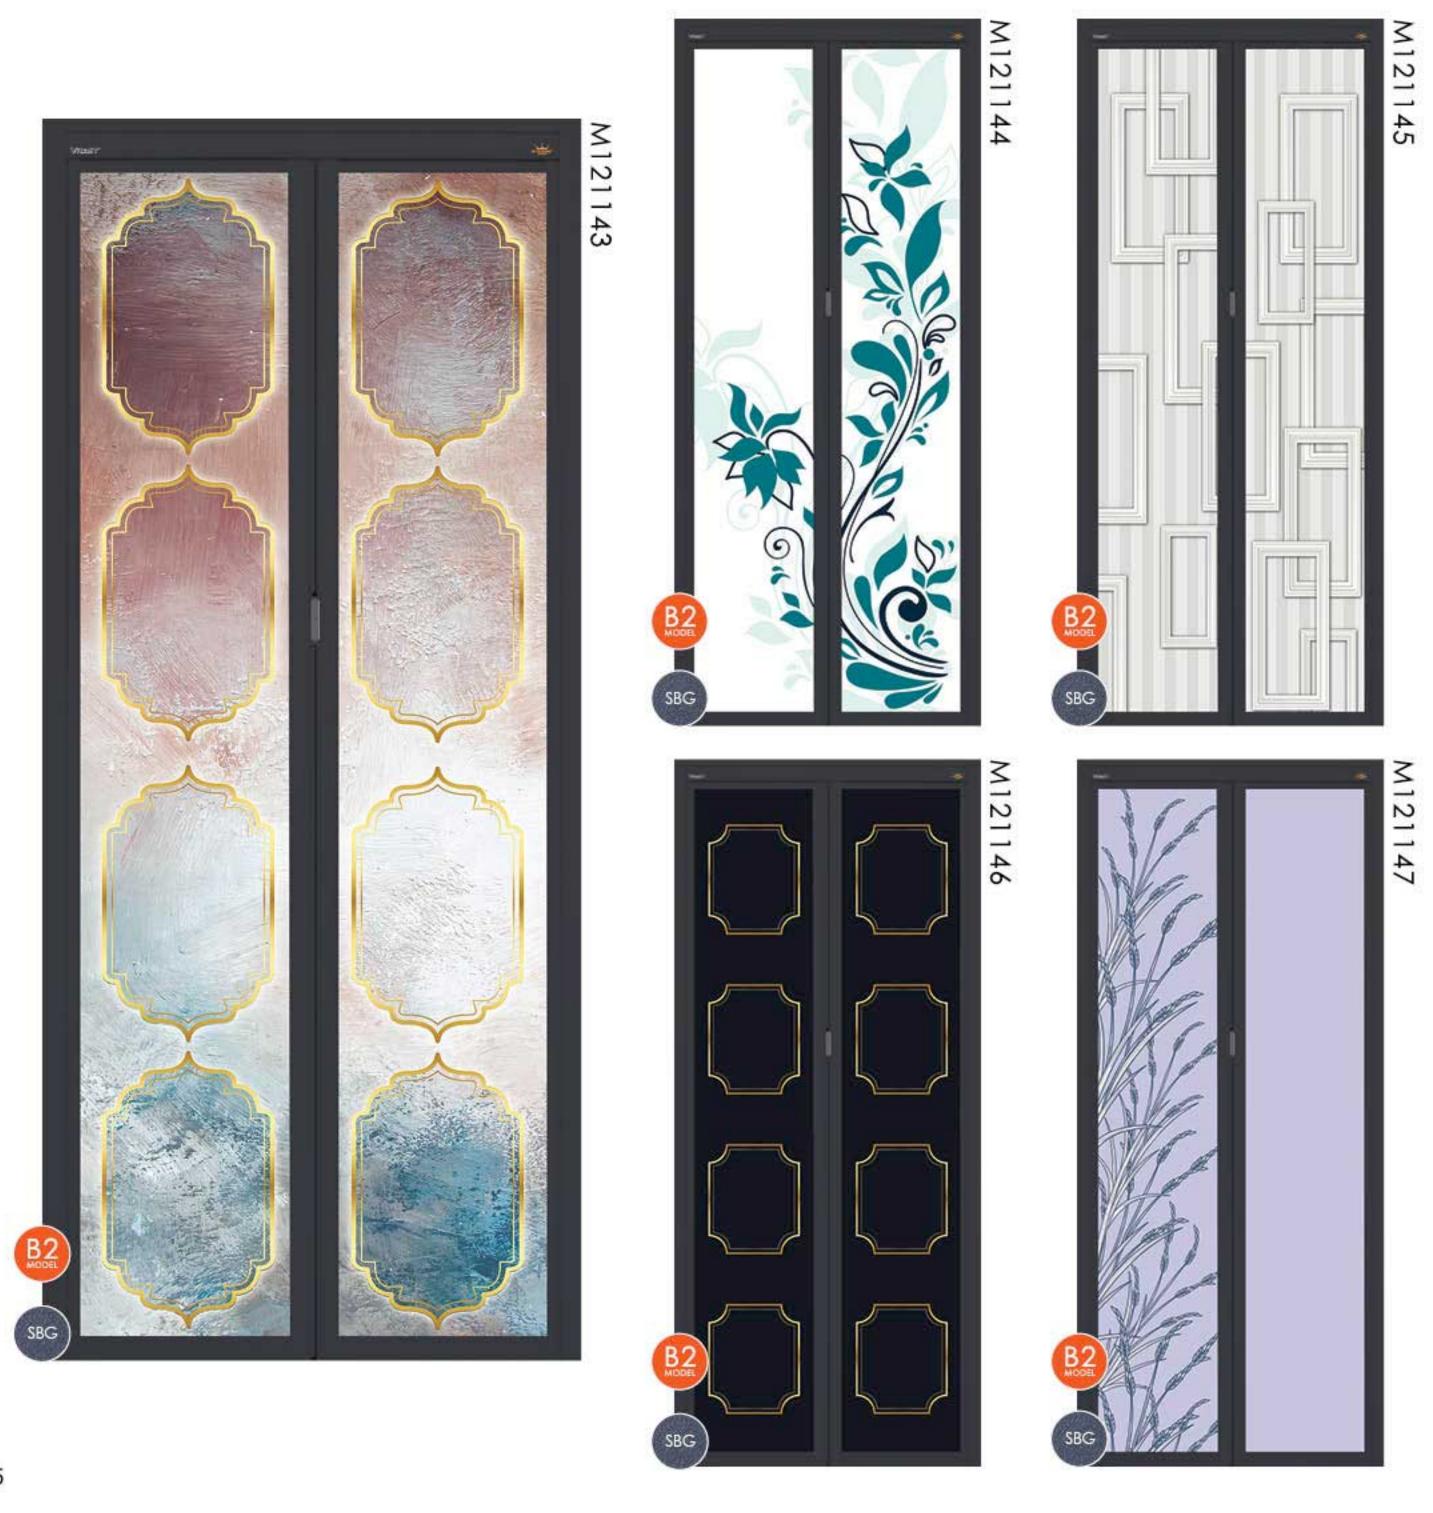

## BI-FOLD DOOR (B2) SERIES LOUVER DESIGN

PANEL

ecobonz OPAQUE

ZONE

STORE ROOM BATHROOM

## Bi-fold Door (Bi-2) series

Special louver design provide GREAT

BI-FOLD DOOR (BI-2)
Louver Model: B2V02 (1/4)