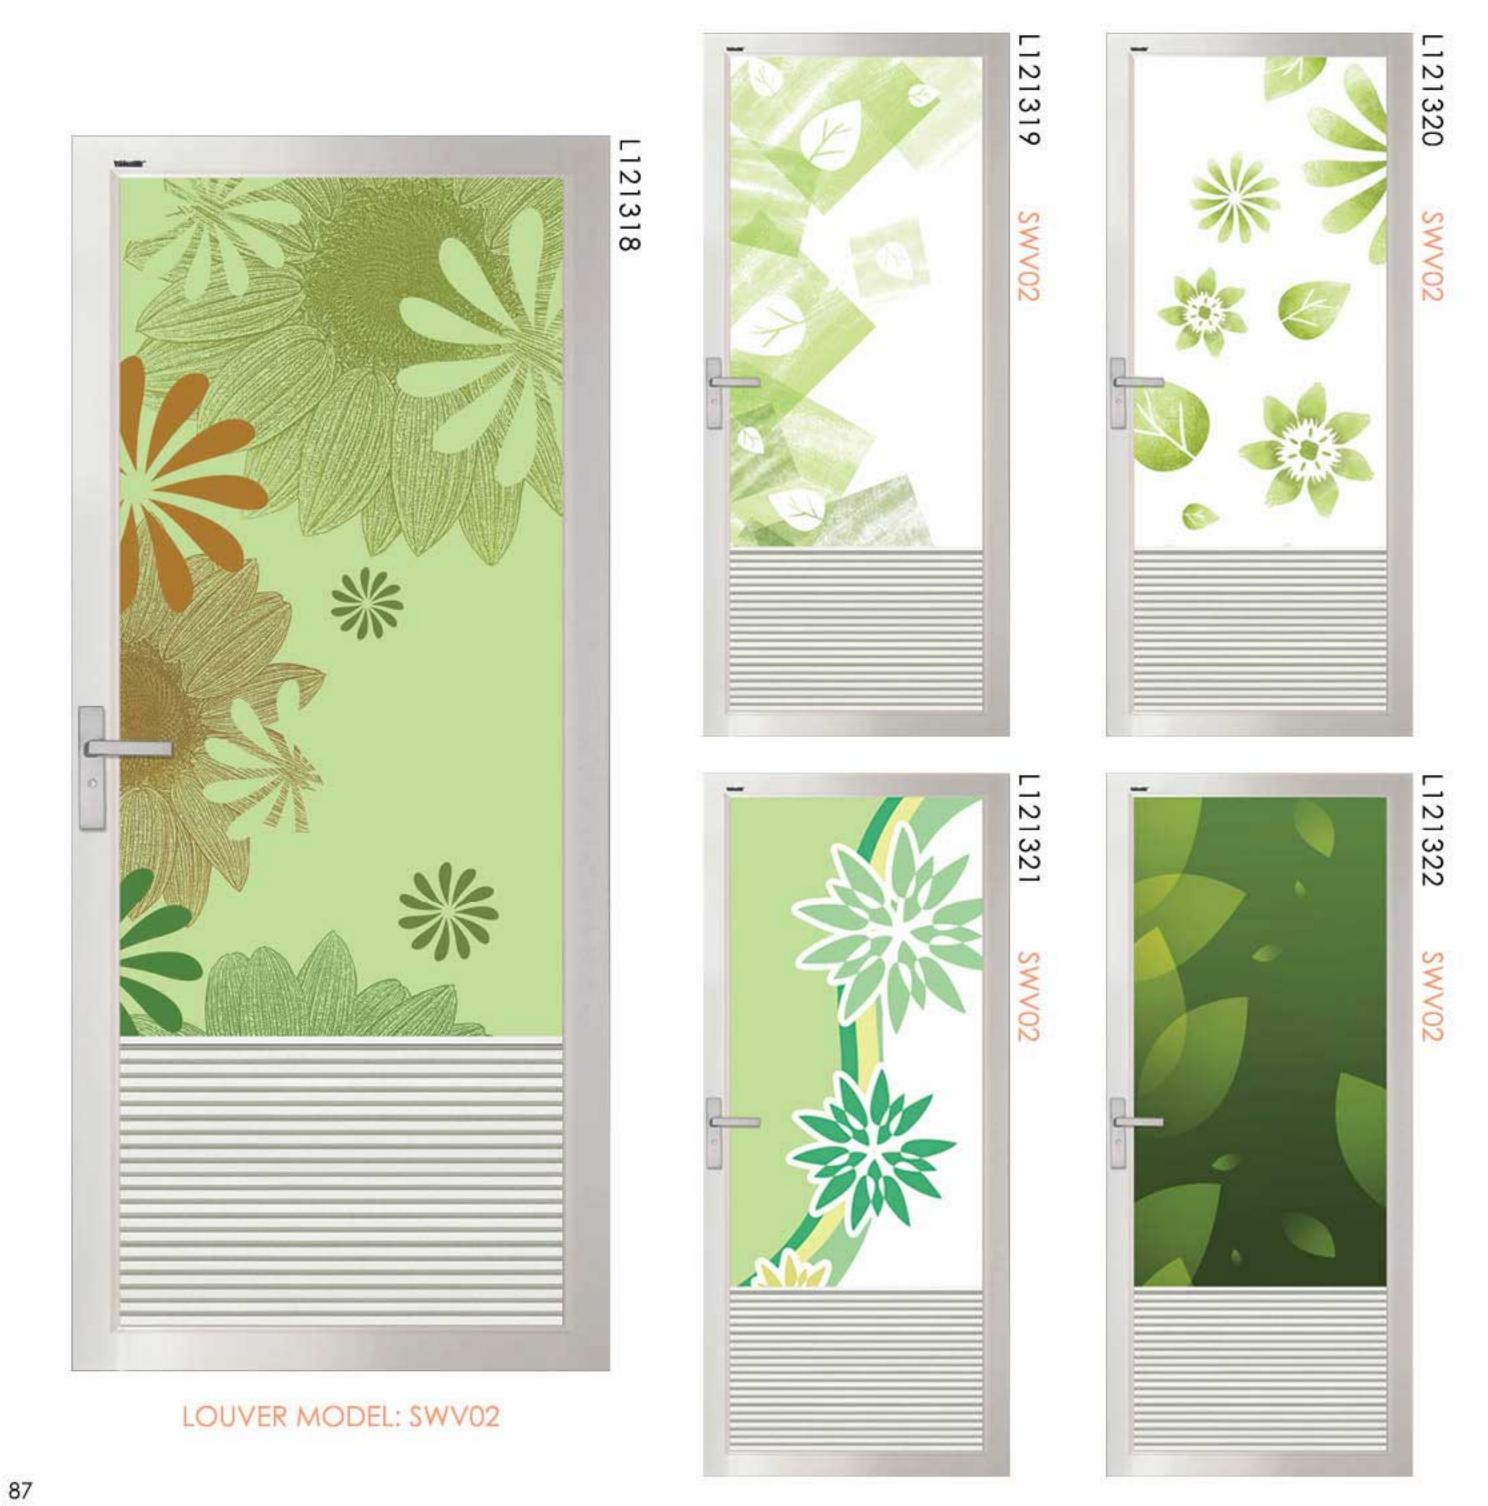

## Bi-fold Door (Bi-2) series

Special louver design provide GREAT

BI-FOLD DOOR (BI-2)
Louver Model: B2V02 (1/4)

### VENTILATION allowing air to flow through.

Remove Odor

Reduce Humidity

Best for Storeroom & Bathroom

SWING DOOR

Louver Model: SWV02 (1/4)