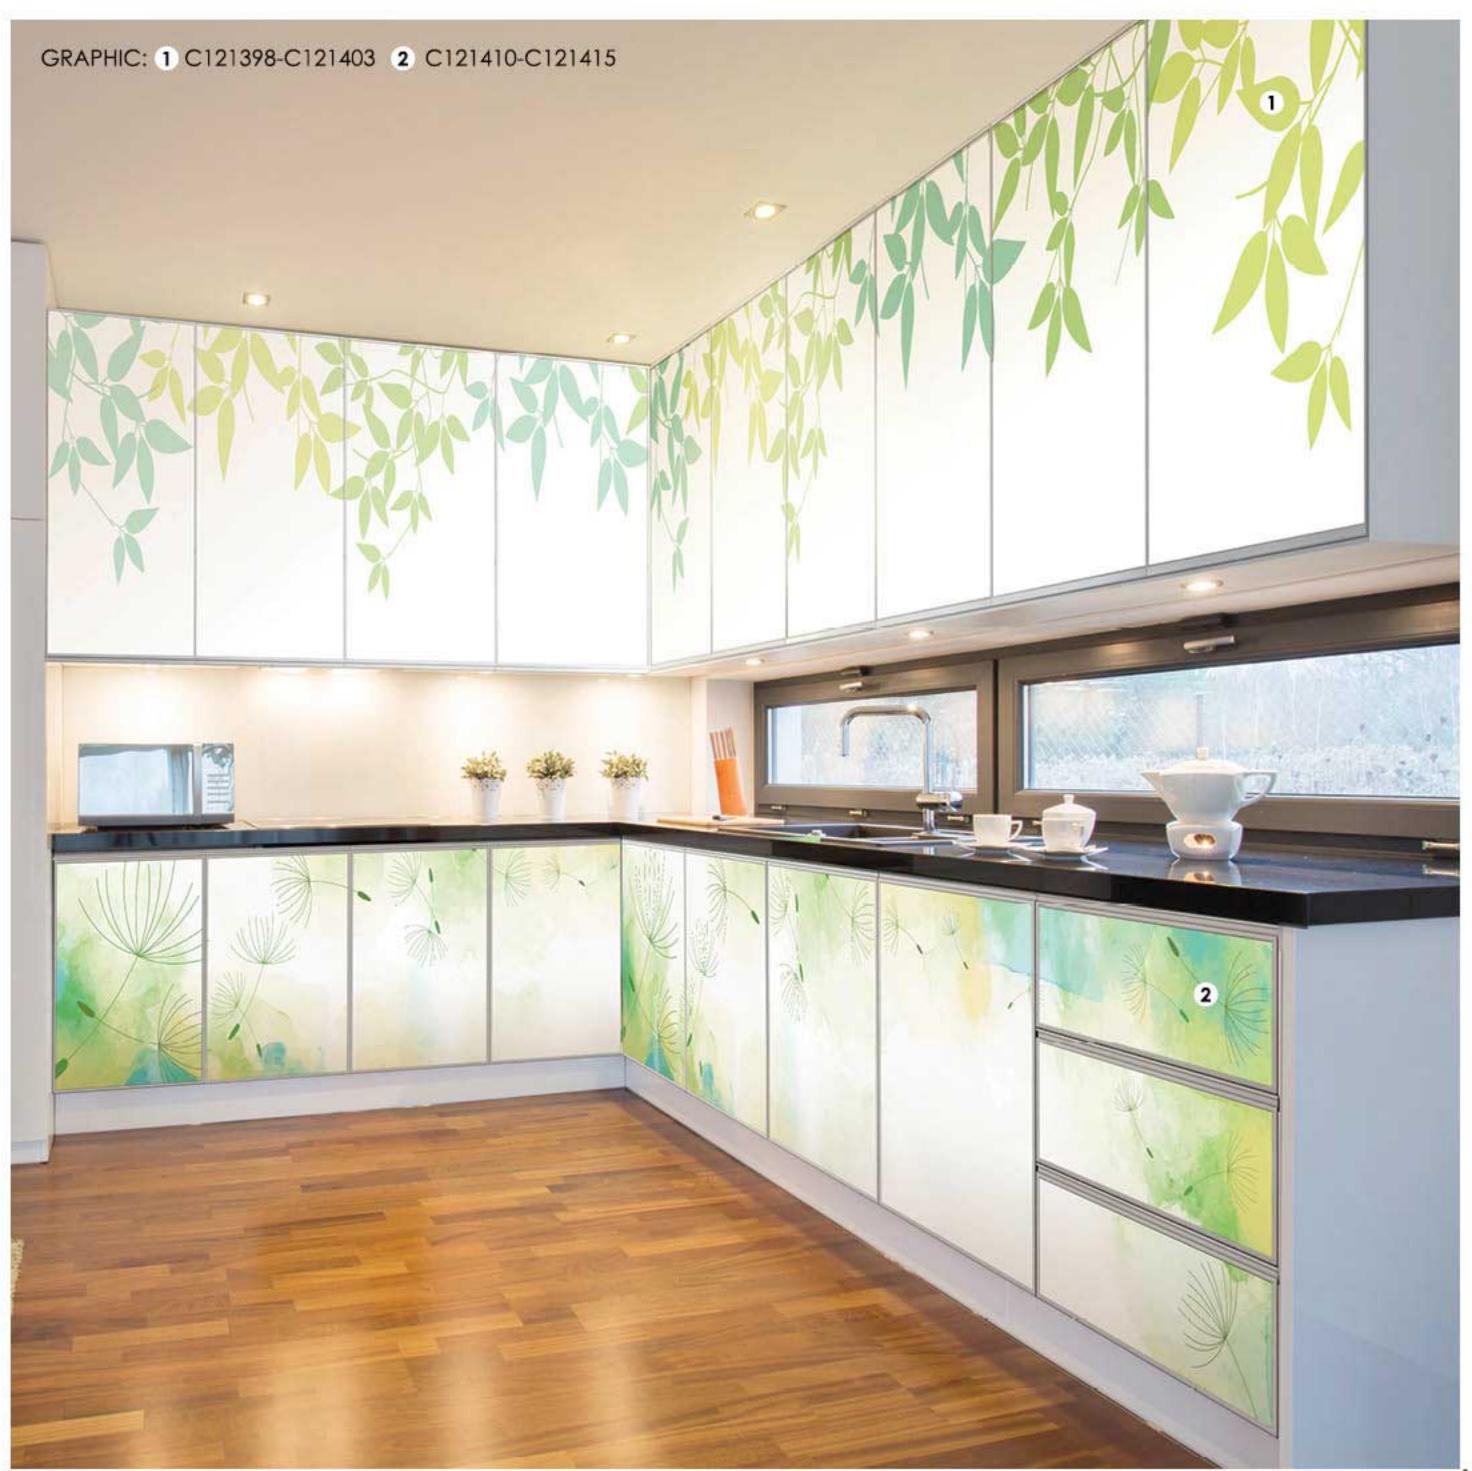

×





















M121272

M121275























M121282





M121287



M121286



M121285



M121291



M121290



M121289



## ART PANEL

can be used on different products.



M121276

**SWING DOOR** 



**BI-2 DOOR** 



**BI-FOLD DOOR** 



## Lattice Design

Provide both decorative and functional aspects to create a fabulous effect.



LATTICE MODEL: SWC01



















LATTICE MODEL: SWC02



L121317



















LOUVER MODEL: SWV02



































E121362



E121363



E121364



E121365



E121366



E121367







W121368

W121369

W121370









W121371

W121372

W121373



E121375



E121376



E121377



E121378



E121379







W121380

W121381

W121382







W121383

W121384

W121385













































There are thousands of different design for selection.

Visit our website for more designs:

www.vitally.com.my/e-catalog-category/eco-art-panel/





years COLOUR WARRANTY

Vitally is the ONLY ONE in the market who provide Colour Warranty for panels!

EAP-CAT12-2132