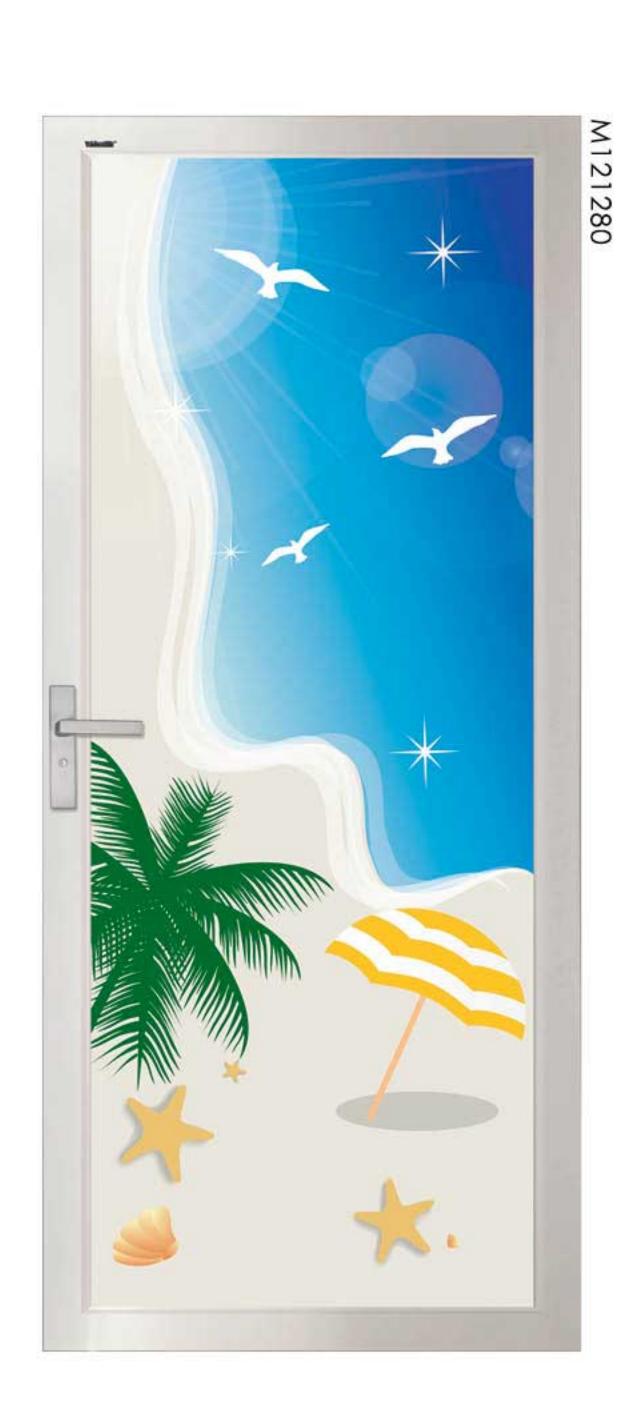

sing the bathroom.

WITHOUT

**Vector Lock** 





WITH

**Vector Lock** 













E121103





















W121113



W121117





E121126

E121125















E121129



























## Bi-fold Door (Bi-2) series









Special louver design provide GREAT



BI-FOLD DOOR (BI-2)
Louver Model: B2V02 (1/4)

### VENTILATION allowing air to flow through.







Remove Odor

Reduce Humidity



Best for Storeroom & Bathroom



SWING DOOR

Louver Model: SWV02 (1/4)























# CCCC ART PANEL

can be used on different products.



M121222

**SWING DOOR** 



BI-2 DOOR



**BI-FOLD DOOR** 





M121204



M121201



M121203



M121202





















M121232 8



SBG



































×





















M121272

M121275























M121282





M121287



M121286



M121285



M121291



M121290



M121289



## ART PANEL

can be used on different products.



M121276

**SWING DOOR** 



**BI-2 DOOR** 



**BI-FOLD DOOR** 



## Lattice Design

Provide both decorative and functional aspects to create a fabulous effect.



LATTICE MODEL: SWC01



















LATTICE MODEL: SWC02



L121317



















LOUVER MODEL: SWV02



































E121362



E121363



E121364



E121365



E121366



E121367







W121368

W121369

W121370









W121371

W121372

W121373



E121375



E121376



E121377



E121378



E121379







W121380

W121381

W121382







W121383

W121384

W121385













































There are thousands of different design for selection