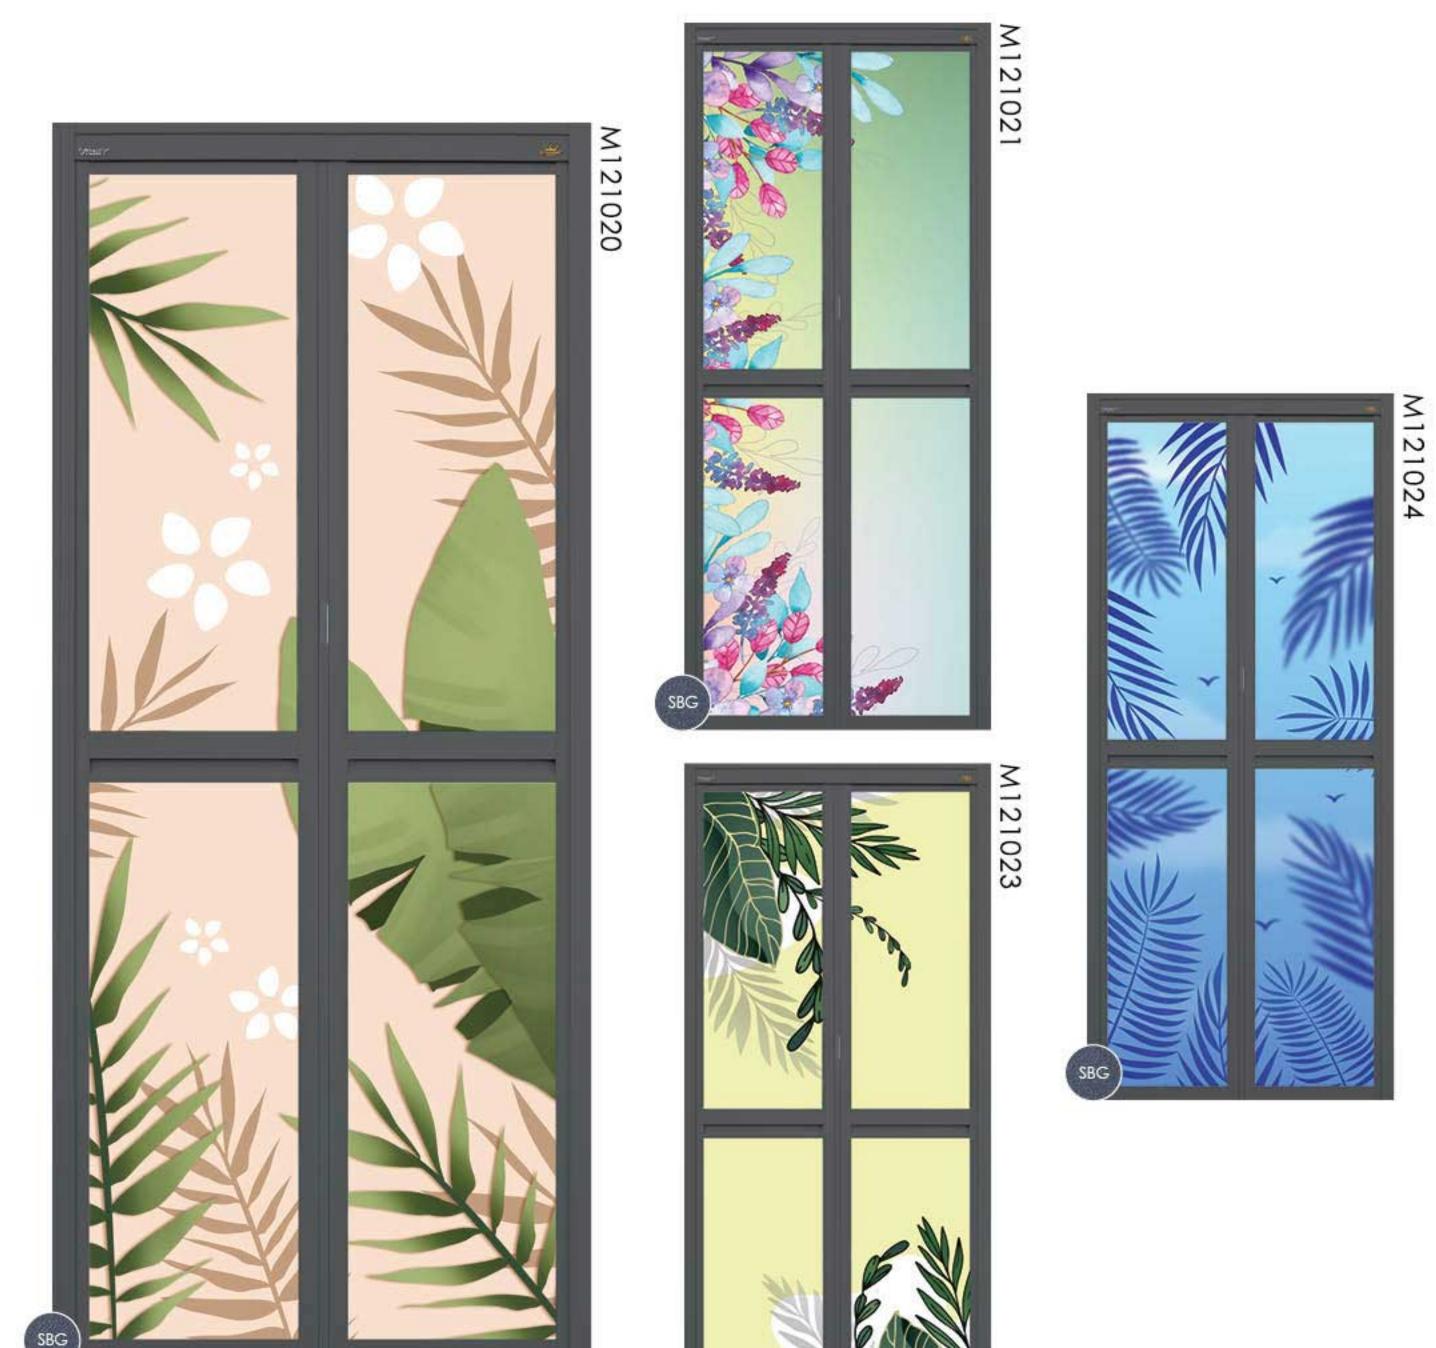

#### **BI-FOLD DOOR SERIES**

PANEL

ecobonz OPAQUE

ZONE

BATHROOM STORE ROOM

## BI-FOLD DOOR (B2) SERIES LOUVER DESIGN

PANEL

ecobonz OPAQUE

ZONE

STORE ROOM BATHROOM