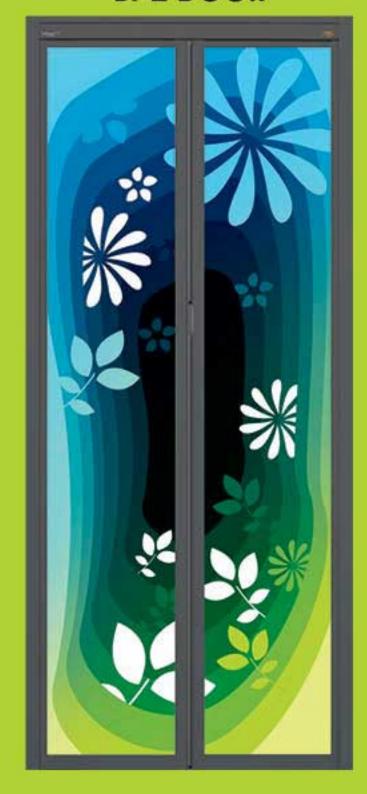

## BI-FOLD DOOR (B2) SERIES LOUVER DESIGN

PANEL

ecobonz OPAQUE

ZONE

STORE ROOM BATHROOM