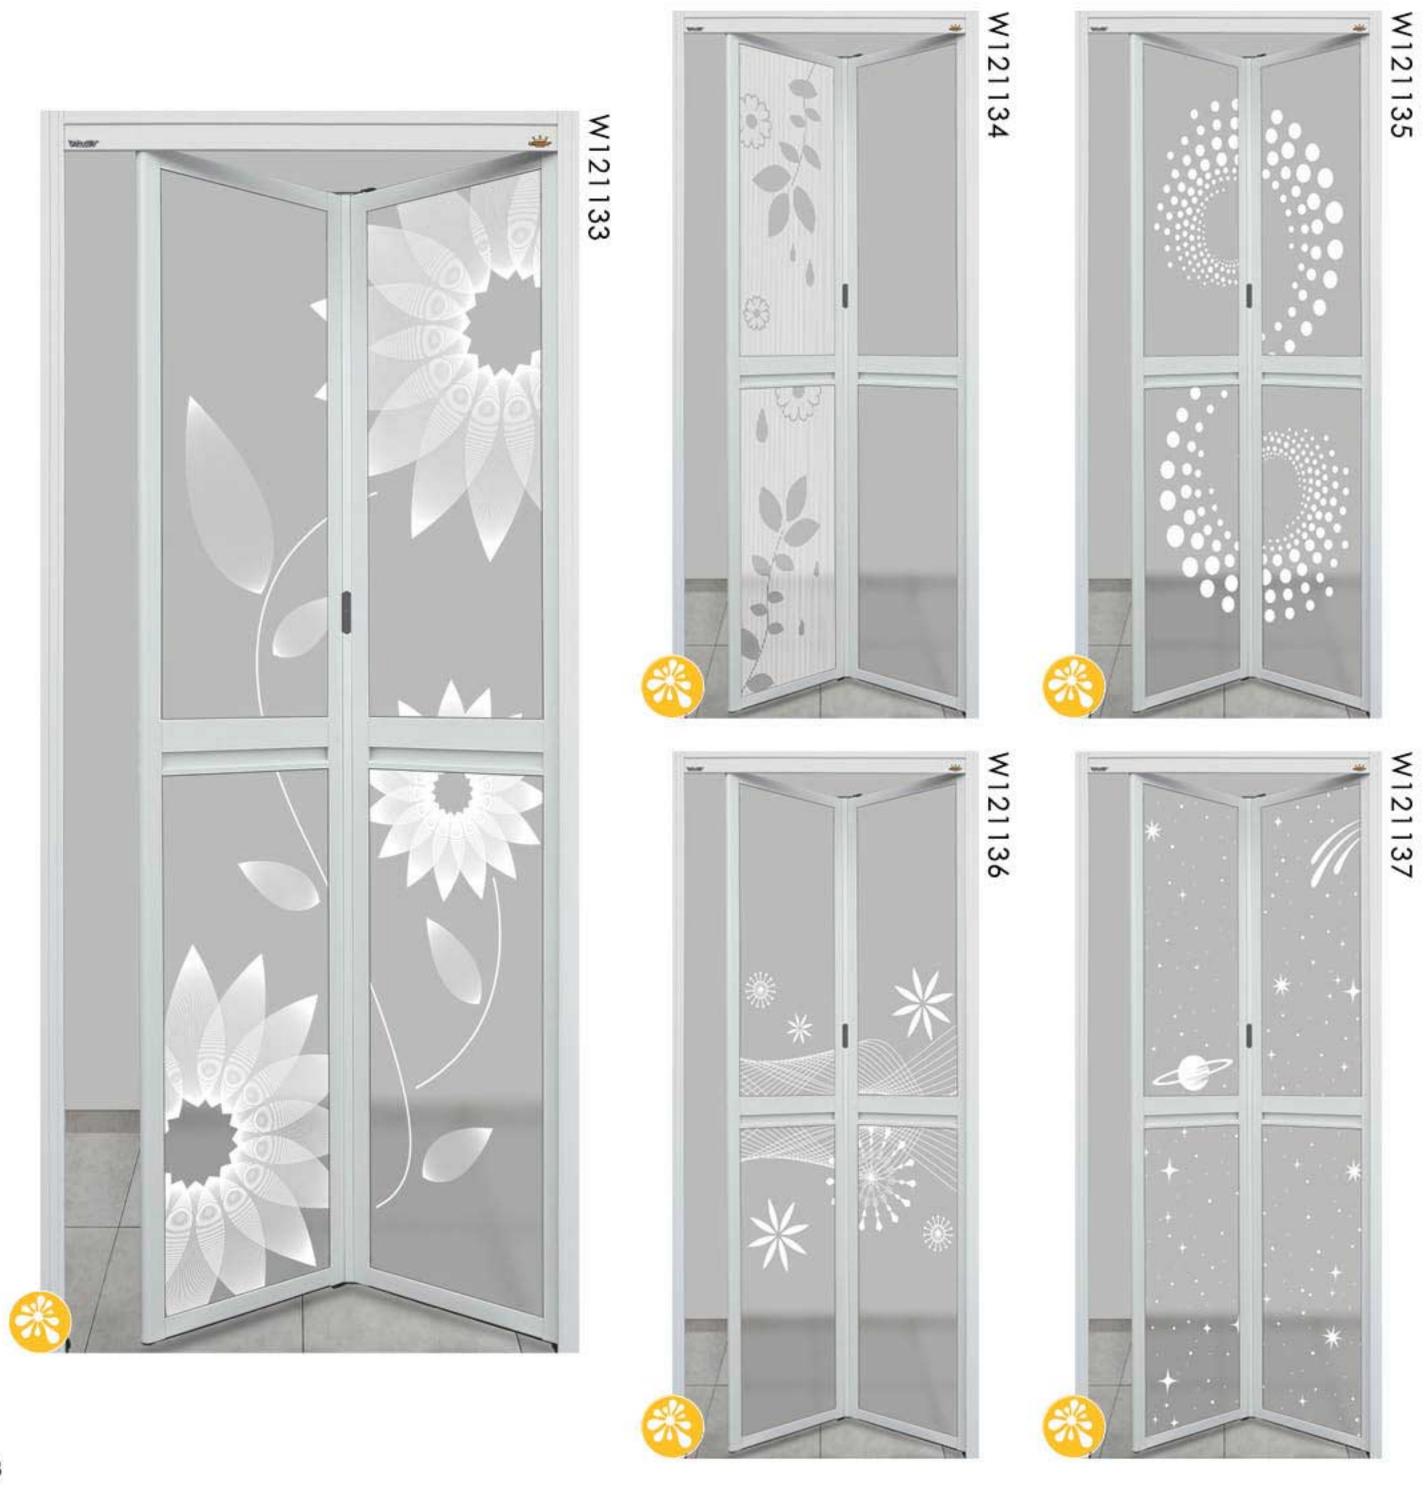

W121381

W121382

W121383

W121384

W121385

There are thousands of different design for selection.

Visit our website for more designs:

www.vitally.com.my/e-catalog-category/eco-art-panel/