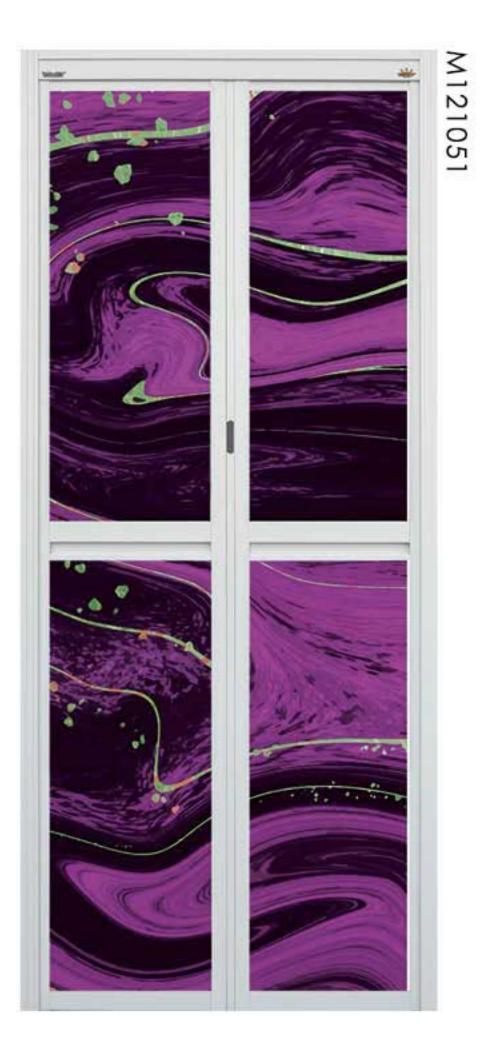

G DOOR SERIES**

**PANEL** 

ecobonz OPAQUE

ZONE

BATHROOM STORE ROOM



GRAPHIC: M121054



SBW

**Powder Coating** Sandblast White

**Powder Coating** Sandblast Grey



GRAPHIC: M121204



PCW

Powder Coating

NA

Natural Anodised

PCMB

**Powder Coating** Matt Black







GRAPHIC: M121059

## BI-FOLD°

PCW

**Powder Coating** White

NA

Natural Anodised

РСМВ

**Powder Coating** Matt Black

BI-FOLD DOOR FRAME COLOUR SERIES



GRAPHIC: M121198



PCW

310C

PCW

GRAPHIC: M121055

SWING DOOR FRAME COLOUR SERIES

SLIDING DOOR
FRAME COLOUR SERIES













M121006

ecobonz















# ART PANEL

can be used on different products.



M121092

**SWING DOOR** 



BI-2 DOOR



**BI-FOLD DOOR** 













M121040

M121041 M121042 M121043 M121044 M121045 M121046 M121047 M121048

















































M121098







Keep you from getting interrupted & frightened when using the bathroom.

WITHOUT

**Vector Lock** 





WITH

**Vector Lock** 













E121103





















W121113



W121117





E121126

E121125















E121129



























## Bi-fold Door (Bi-2) series









Special louver design provide GREAT



BI-FOLD DOOR (BI-2)
Louver Model: B2V02 (1/4)

### VENTILATION allowing air to flow through.







Remove Odor

Reduce Humidity



Best for Storeroom & Bathroom



SWING DOOR

Louver Model: SWV02 (1/4)























# CCCC ART PANEL

can be used on different products.



M121222

**SWING DOOR** 



BI-2 DOOR



**BI-FOLD DOOR** 





M121204



M121201



M121203



M121202