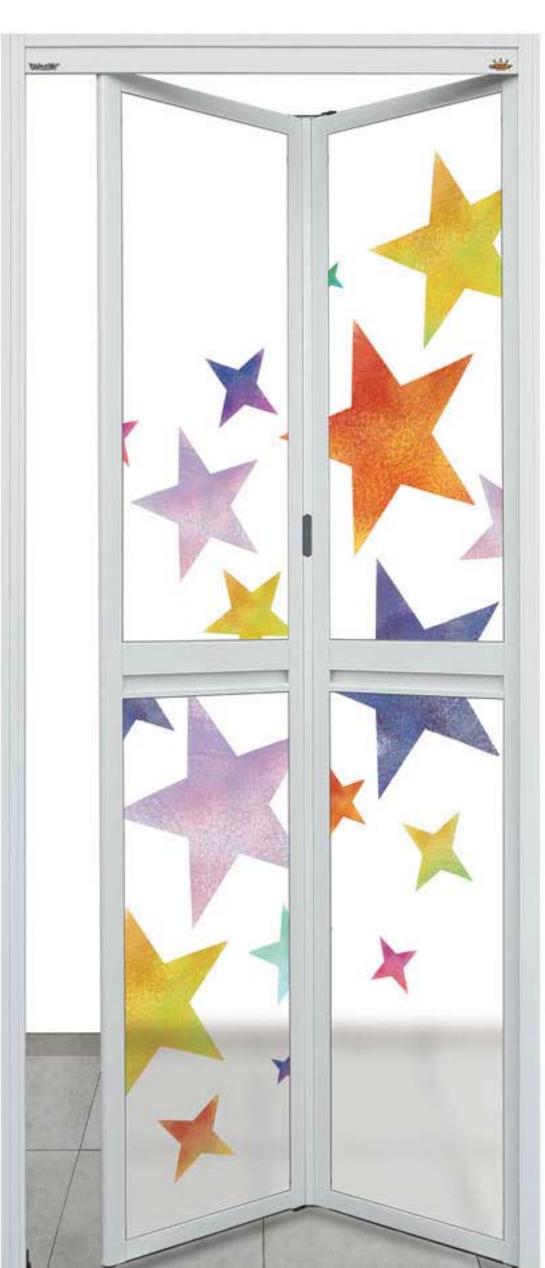

APHIC: M121059

## BI-FOLD°

PCW

**Powder Coating** White

NA

Natural Anodised

РСМВ

**Powder Coating** Matt Black

BI-FOLD DOOR FRAME COLOUR SERIES



GRAPHIC: M121198



PCW

310C

PCW

GRAPHIC: M121055

SWING DOOR FRAME COLOUR SERIES

SLIDING DOOR
FRAME COLOUR SERIES













M121006

ecobonz















# ART PANEL

can be used on different products.



M121092

**SWING DOOR** 



BI-2 DOOR



**BI-FOLD DOOR** 













M121040

M121041 M121042 M121043 M121044 M121045 M121046 M121047 M121048

















































M121098







Keep you from getting interrupted & frightened when using the bathroom.

WITHOUT

**Vector Lock** 





WITH

**Vector Lock** 













E121103





















W121113



W121117





E121126

E121125















E121129



























## Bi-fold Door (Bi-2) series









Special louver design provide GREAT



BI-FOLD DOOR (BI-2)
Louver Model: B2V02 (1/4)

### VENTILATION allowing air to flow through.







Remove Odor

Reduce Humidity



Best for Storeroom & Bathroom



SWING DOOR

Louver Model: SWV02 (1/4)























# CCCC ART PANEL

can be used on different products.



M121222

**SWING DOOR** 



BI-2 DOOR



**BI-FOLD DOOR** 





M121204



M121201



M121203



M121202





















M121232 8



SBG



































×





















M121272

M121275























M121282





M121287



M121286



M121285



M121291



M121290



M121289



## ART PANEL

can be used on different products.



M121276

**SWING DOOR** 



*