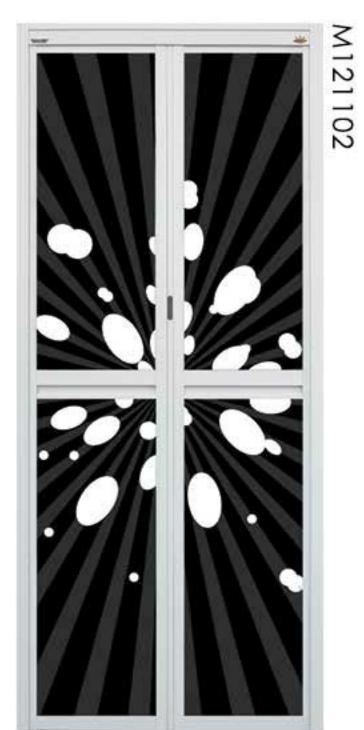

# ART PANEL

can be used on different products.

M121092

**SWING DOOR** 

BI-2 DOOR

**BI-FOLD DOOR** 

M121040

M121041 M121042 M121043 M121044 M121045 M121046 M121047 M121048