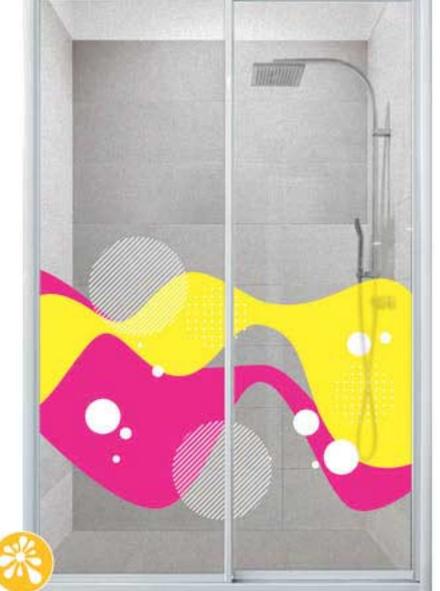

#### SHOWER ENCLOSURE SERIES

PANEL

ecopoly Transparent ecoscreen Translucent

ZONE

BATHROOM

W121381

W121382

W121383

W121384

W121385

There are thousands of different design for selection.

Visit our website for more designs:

www.vitally.com.my/e-catalog-category/eco-art-panel/