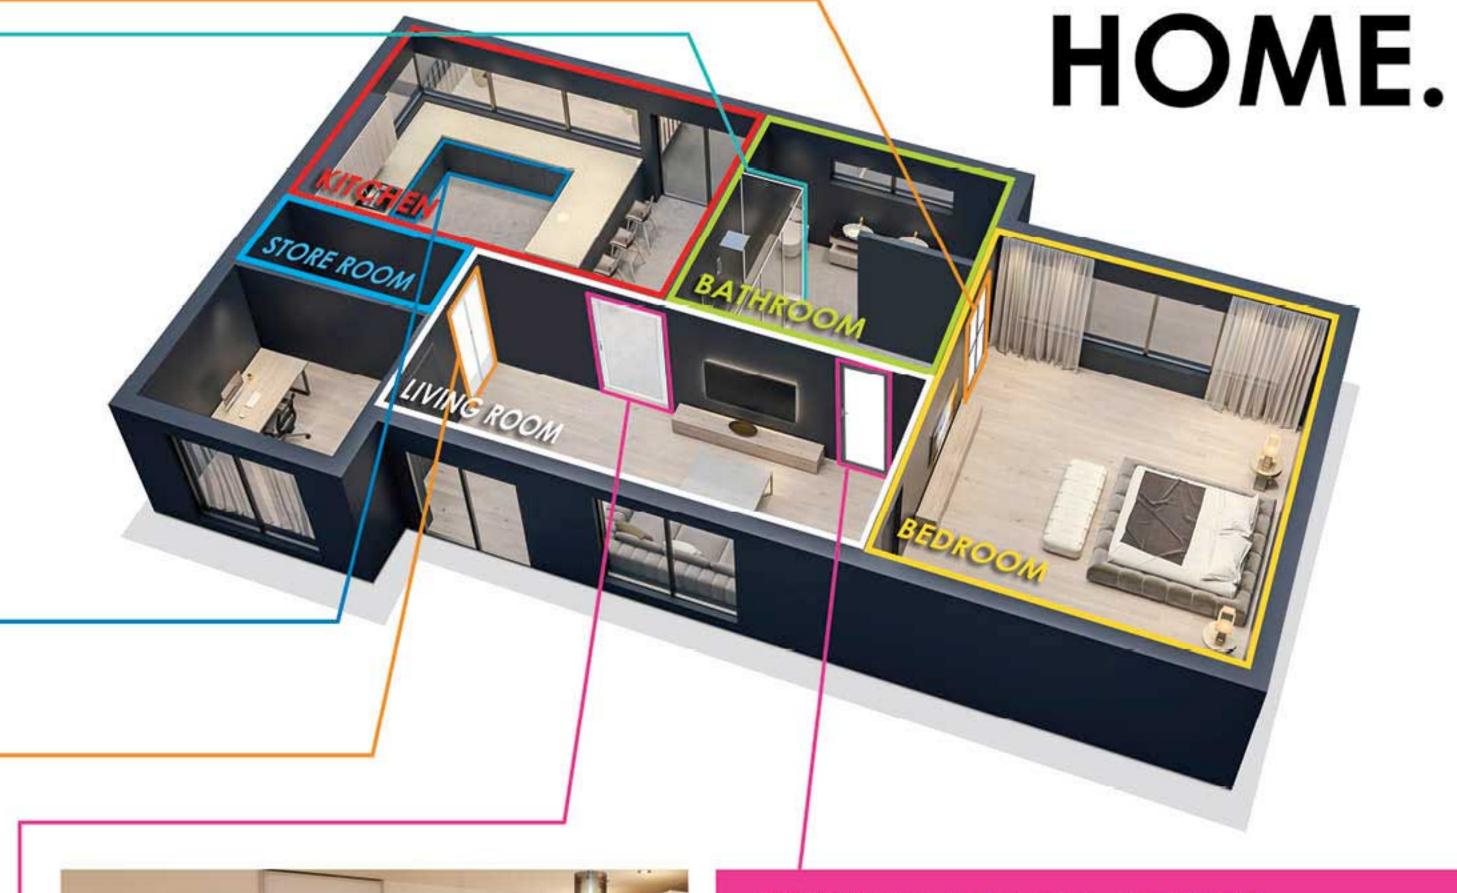

#### **BI-FOLD DOOR SERIES**

PANEL

ecobonz OPAQUE

ZONE

BATHROOM STORE ROOM

#### SHOWER ENCLOSURE SERIES

PANEL

ecopoly Transparent ecoscreen Translucent

ZONE

BATHROOM

### CABINET & DRAWER SERIES

PANEL

ecobonz OPAQUE

ZONE

KITCHEN

## BI-FOLD DOOR (B2) SERIES LOUVER DESIGN

PANEL

ecobonz OPAQUE

ZONE

STORE ROOM BATHROOM

#### **SLIDING DOOR SERIES**

**PANEL** 

ecopoly TRANSPARENT ecoscreen TRANSLUCENT

ZONE

KITCHEN LIVING ROOM

### **SWING DOOR SERIES**

**PANEL** 

ecobonz OPAQUE

ZONE

BATHROOM STORE ROOM

GRAPHIC: M121054

SBW

**Powder Coating** Sandblast White