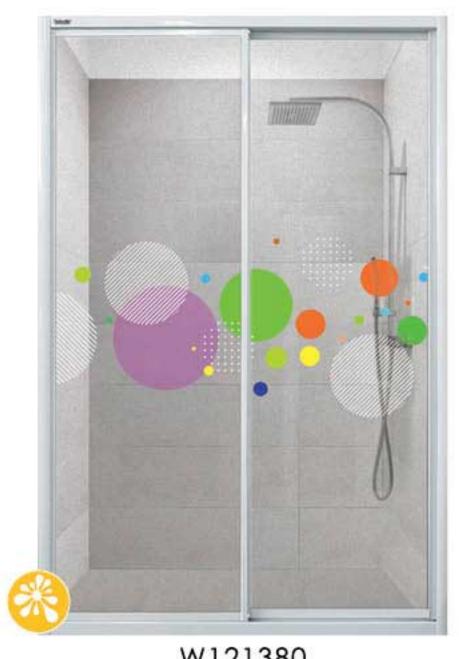

4



M121201



M121203



M121202





















M121232 8



SBG



































×





















M121272

M121275























M121282





M121287



M121286



M121285



M121291



M121290



M121289



## ART PANEL

can be used on different products.



M121276

**SWING DOOR** 



**BI-2 DOOR** 



**BI-FOLD DOOR** 



## Lattice Design

Provide both decorative and functional aspects to create a fabulous effect.



LATTICE MODEL: SWC01



















LATTICE MODEL: SWC02



L121317



















LOUVER MODEL: SWV02



































E121362



E121363



E121364



E121365



E121366



E121367







W121368

W121369

W121370









W121371

W121372

W121373



E121375



E121376



E121377



E121378



E121379







W121380

W121381

W121382







W121383

W121384

W121385













































There are thousands of different design for selection.

Visit our website for more designs:

www.vitally.com.my/e-catalog-category/eco-art-panel/





years COLOUR WARRANTY

Vitally is the ONLY ONE in the market who provide Colour Warranty for panels!

EAP-CAT12-2132