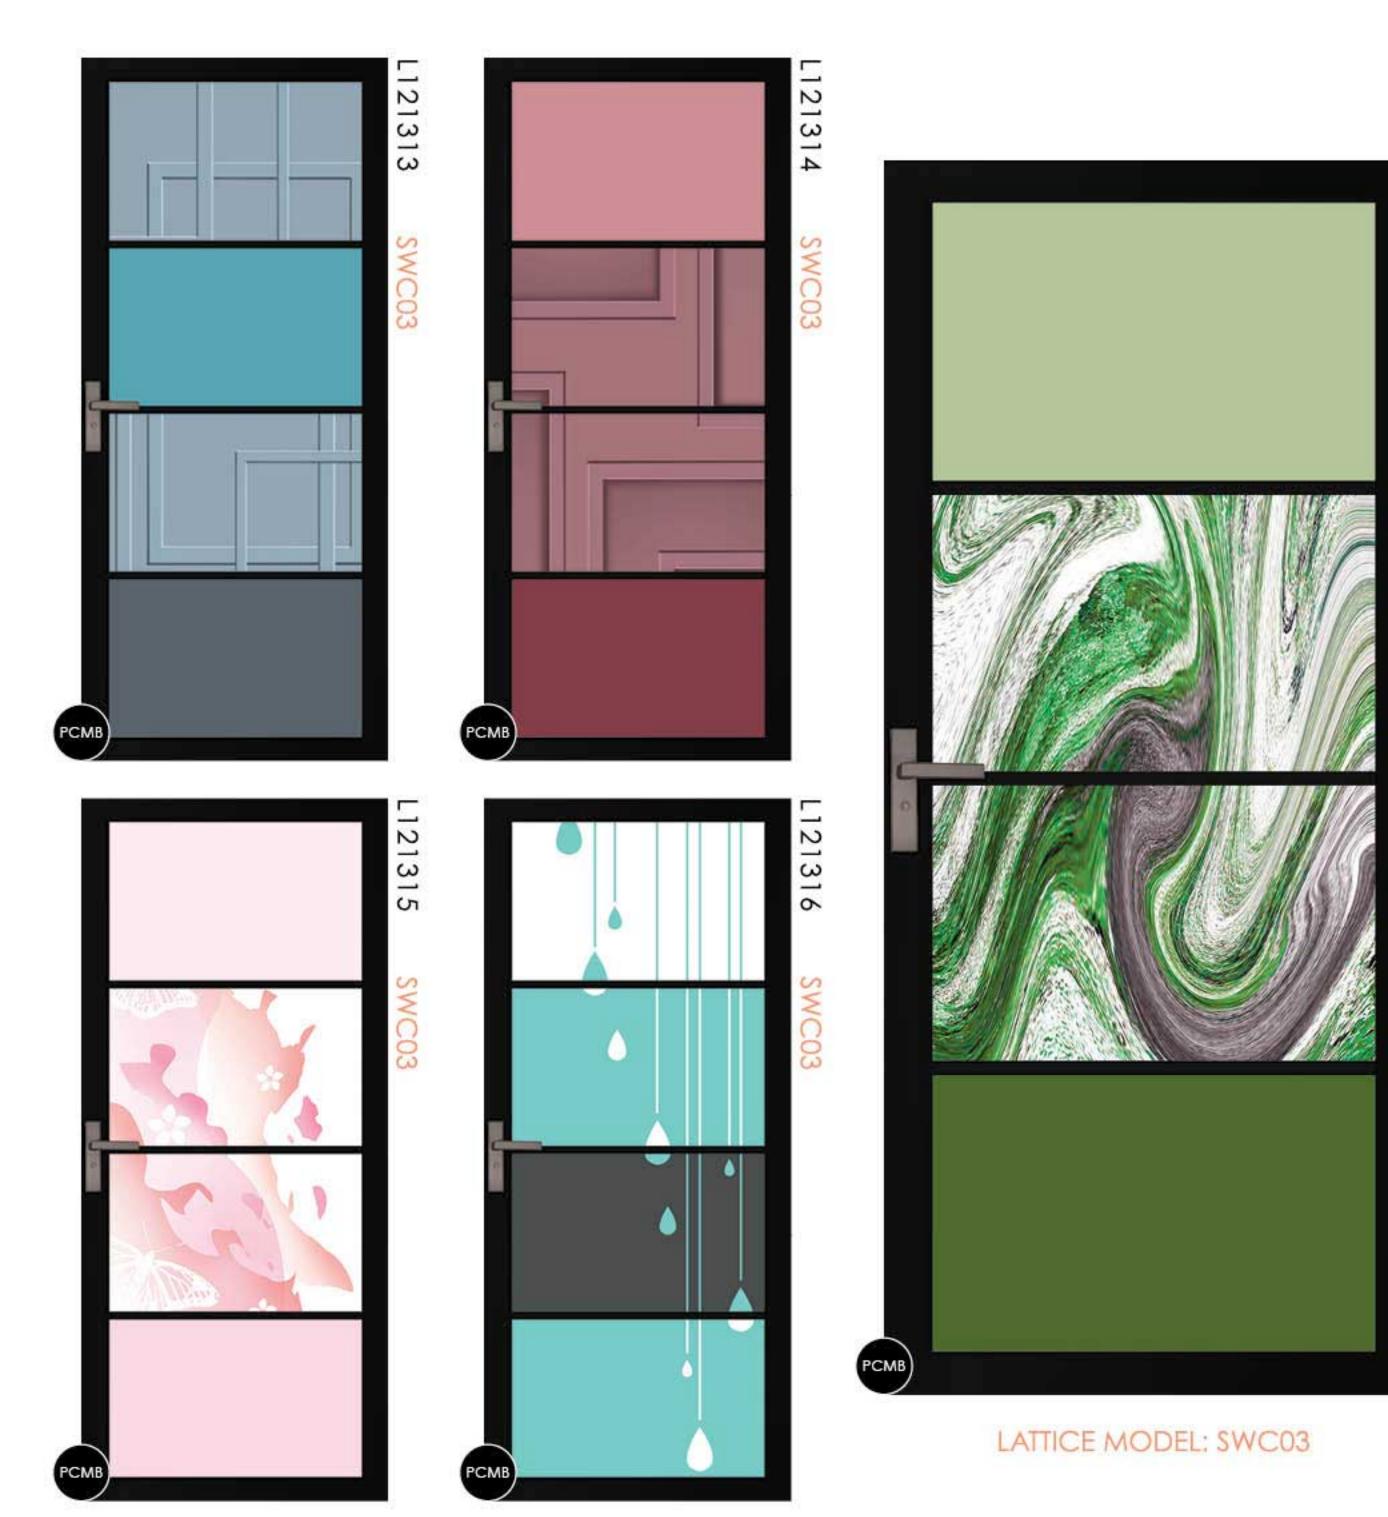

## Lattice Design

Provide both decorative and functional aspects to create a fabulous effect.

LATTICE MODEL: SWC01

LATTICE MODEL: SWC02

L121317

LOUVER MODEL: SWV02

E121362

E121363