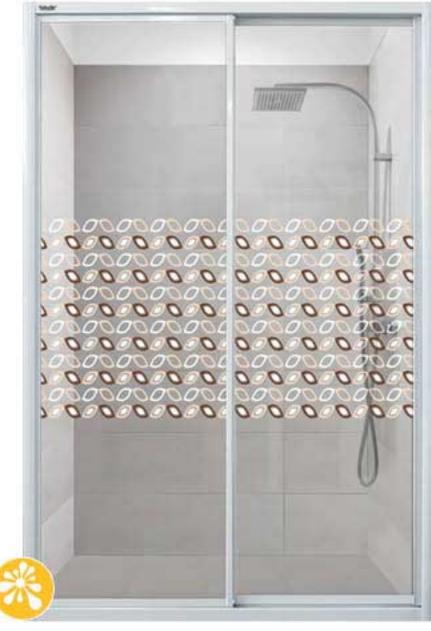

#### SHOWER ENCLOSURE SERIES

PANEL

ecopoly Transparent ecoscreen Translucent

ZONE

BATHROOM

#### **SLIDING DOOR SERIES**

**PANEL** 

ecopoly TRANSPARENT ecoscreen TRANSLUCENT

ZONE

KITCHEN LIVING ROOM