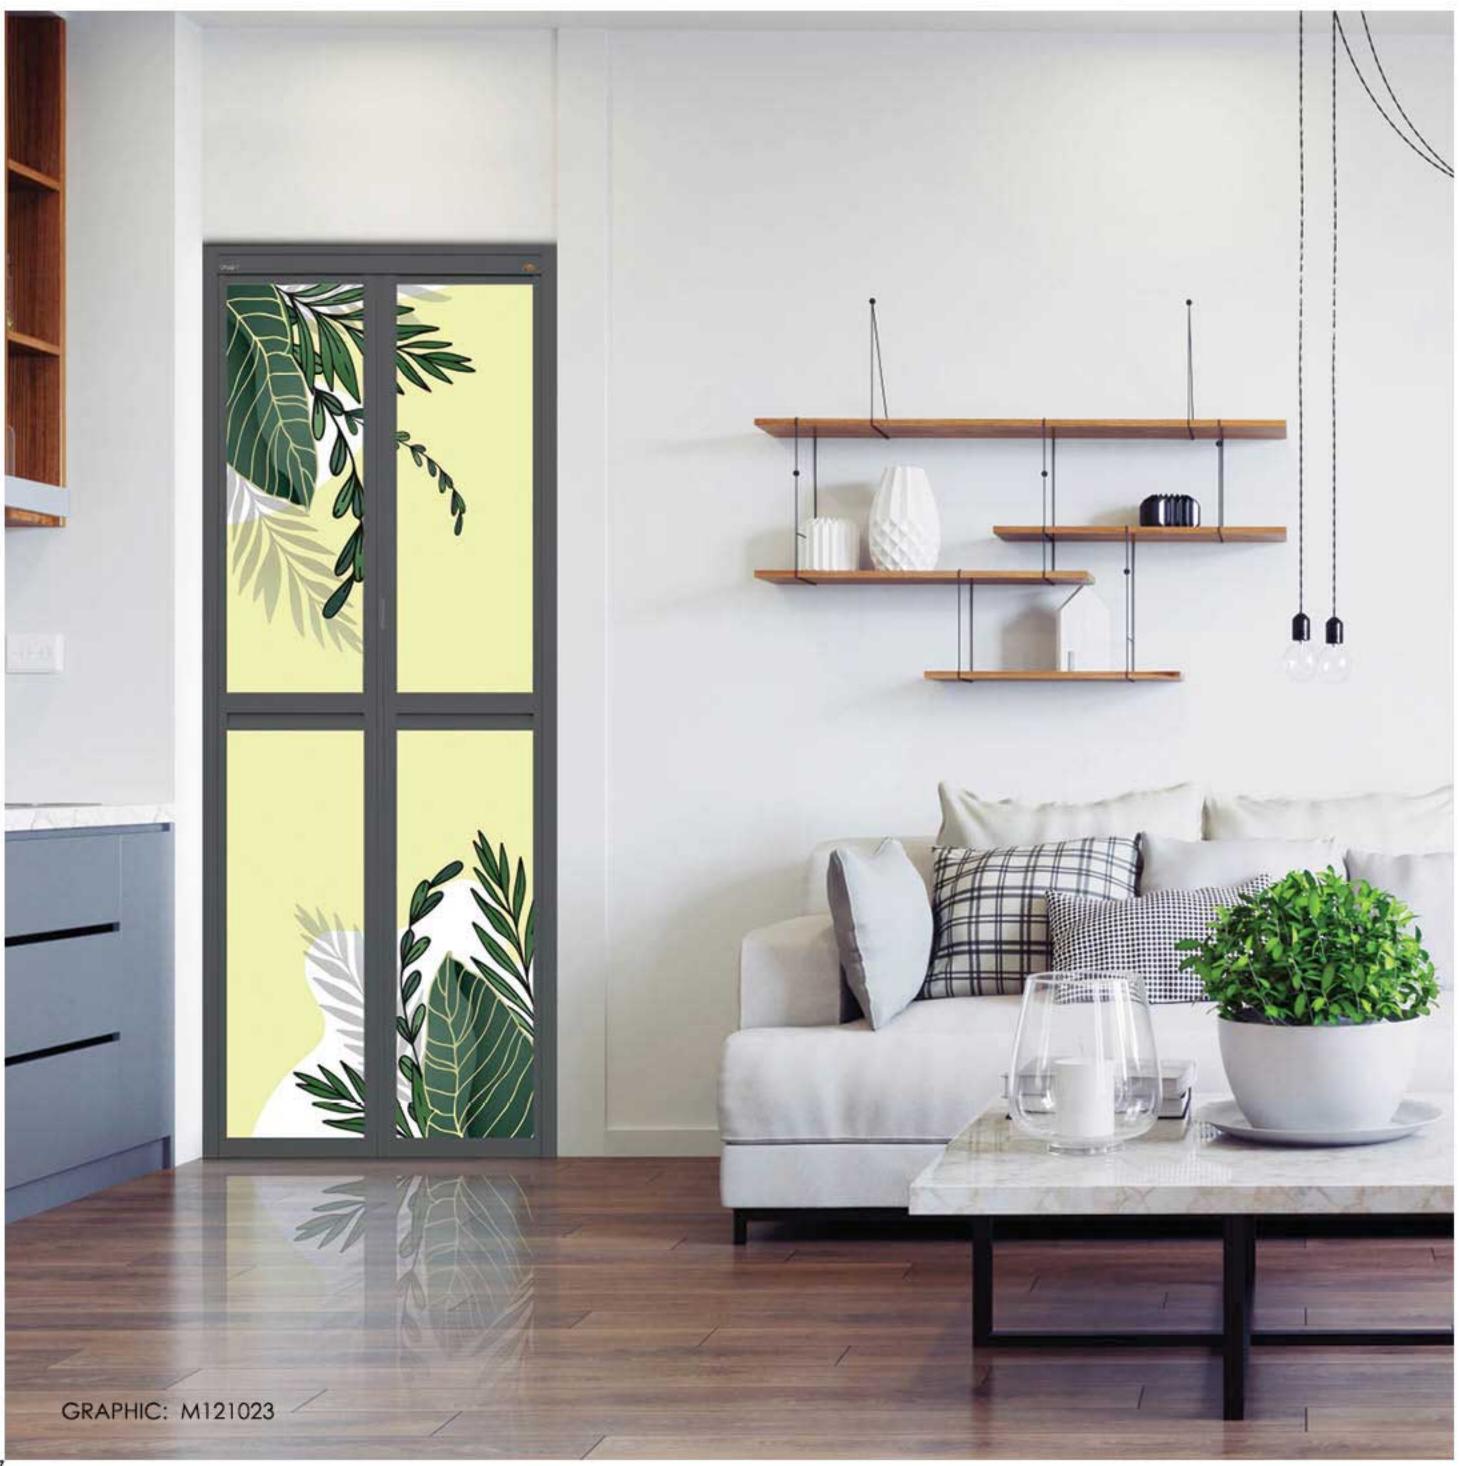

NSLUCENT

ZONE

KITCHEN LIVING ROOM

## CHOOSE THE ONE THAT SUITS YOUR





### **SWING DOOR SERIES**

**PANEL** 

ecobonz OPAQUE

ZONE

BATHROOM STORE ROOM



GRAPHIC: M121054



SBW

**Powder Coating** Sandblast White

**Powder Coating** Sandblast Grey



GRAPHIC: M121204



PCW

Powder Coating

NA

Natural Anodised

PCMB

**Powder Coating** Matt Black







GRAPHIC: M121059

## BI-FOLD°

PCW

**Powder Coating** White

NA

Natural Anodised

РСМВ

**Powder Coating** Matt Black

BI-FOLD DOOR FRAME COLOUR SERIES



GRAPHIC: M121198



PCW

310C

PCW

GRAPHIC: M121055

SWING DOOR FRAME COLOUR SERIES

SLIDING DOOR
FRAME COLOUR SERIES













M121006

ecobonz















# ART PANEL

can be used on different products.



M121092

**SWING DOOR** 



BI-2 DOOR



**BI-FOLD DOOR** 













M121040

M121041 M121042 M121043 M121044 M121045 M121046 M121047 M121048

















































M121098







Keep you from getting interrupted & frightened when using the bathroom.

WITHOUT

**Vector Lock** 





WITH

**Vector Lock** 













E121103





















W121113



W121117





E121126

E121125















E121129



























## Bi-fold Door (Bi-2) series









Special louver design provide GREAT



BI-FOLD DOOR (BI-2)
Louver Model: B2V02 (1/4)

### VENTILATION allowing air to flow through.







Remove Odor

Reduce Humidity



Best for Storeroom & Bathroom



SWING DOOR

Louver Model: SWV02 (1/4)























# CCCC ART PANEL

can be used on different products.



M121222

**SWING DOOR** 



BI-2 DO