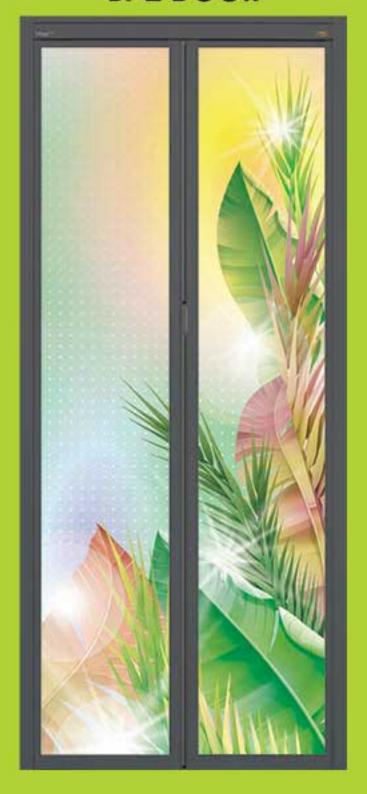

TRANSPARENT ecoscreen TRANSLUCENT

ZONE

KITCHEN LIVING ROOM

## CHOOSE THE ONE THAT SUITS YOUR





### **SWING DOOR SERIES**

**PANEL** 

ecobonz OPAQUE

ZONE

BATHROOM STORE ROOM



GRAPHIC: M121054



SBW

**Powder Coating** Sandblast White

**Powder Coating** Sandblast Grey



GRAPHIC: M121204



PCW

Powder Coating

NA

Natural Anodised

PCMB

**Powder Coating** Matt Black







GRAPHIC: M121059

## BI-FOLD°

PCW

**Powder Coating** White

NA

Natural Anodised

РСМВ

**Powder Coating** Matt Black

BI-FOLD DOOR FRAME COLOUR SERIES



GRAPHIC: M121198



PCW

310C

PCW

GRAPHIC: M121055

SWING DOOR FRAME COLOUR SERIES

SLIDING DOOR
FRAME COLOUR SERIES













M121006

ecobonz















# ART PANEL

can be used on different products.



M121092

**SWING DOOR** 



BI-2 DOOR



**BI-FOLD DOOR** 













M121040

M121041 M121042 M121043 M121044 M121045 M121046 M121047 M121048

















































M121098







Keep you from getting interrupted & frightened when using the bathroom.

WITHOUT

**Vector Lock** 





WITH

**Vector Lock** 













E121103





















W121113



W121117





E121126

E121125















E121129



























## Bi-fold Door (Bi-2) series









Special louver design provide GREAT



BI-FOLD DOOR (BI-2)
Louver Model: B2V02 (1/4)

### VENTILATION allowing air to flow through.







Remove Odor

Reduce Humidity



Best for Storeroom & Bathroom



SWING DOOR

Louver Model: SWV02 (1/4)























# CCCC ART PANEL

can be used on different products.



M121222

*