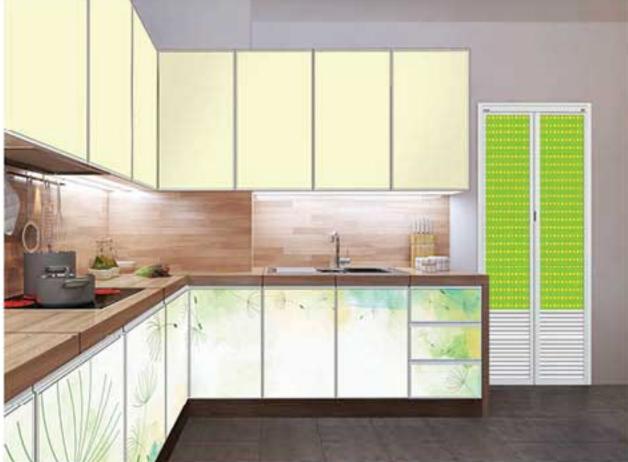

### CABINET & DRAWER SERIES

PANEL

ecobonz OPAQUE

ZONE

KITCHEN

## BI-FOLD DOOR (B2) SERIES LOUVER DESIGN

PANEL

ecobonz OPAQUE

ZONE

STORE ROOM BATHROOM