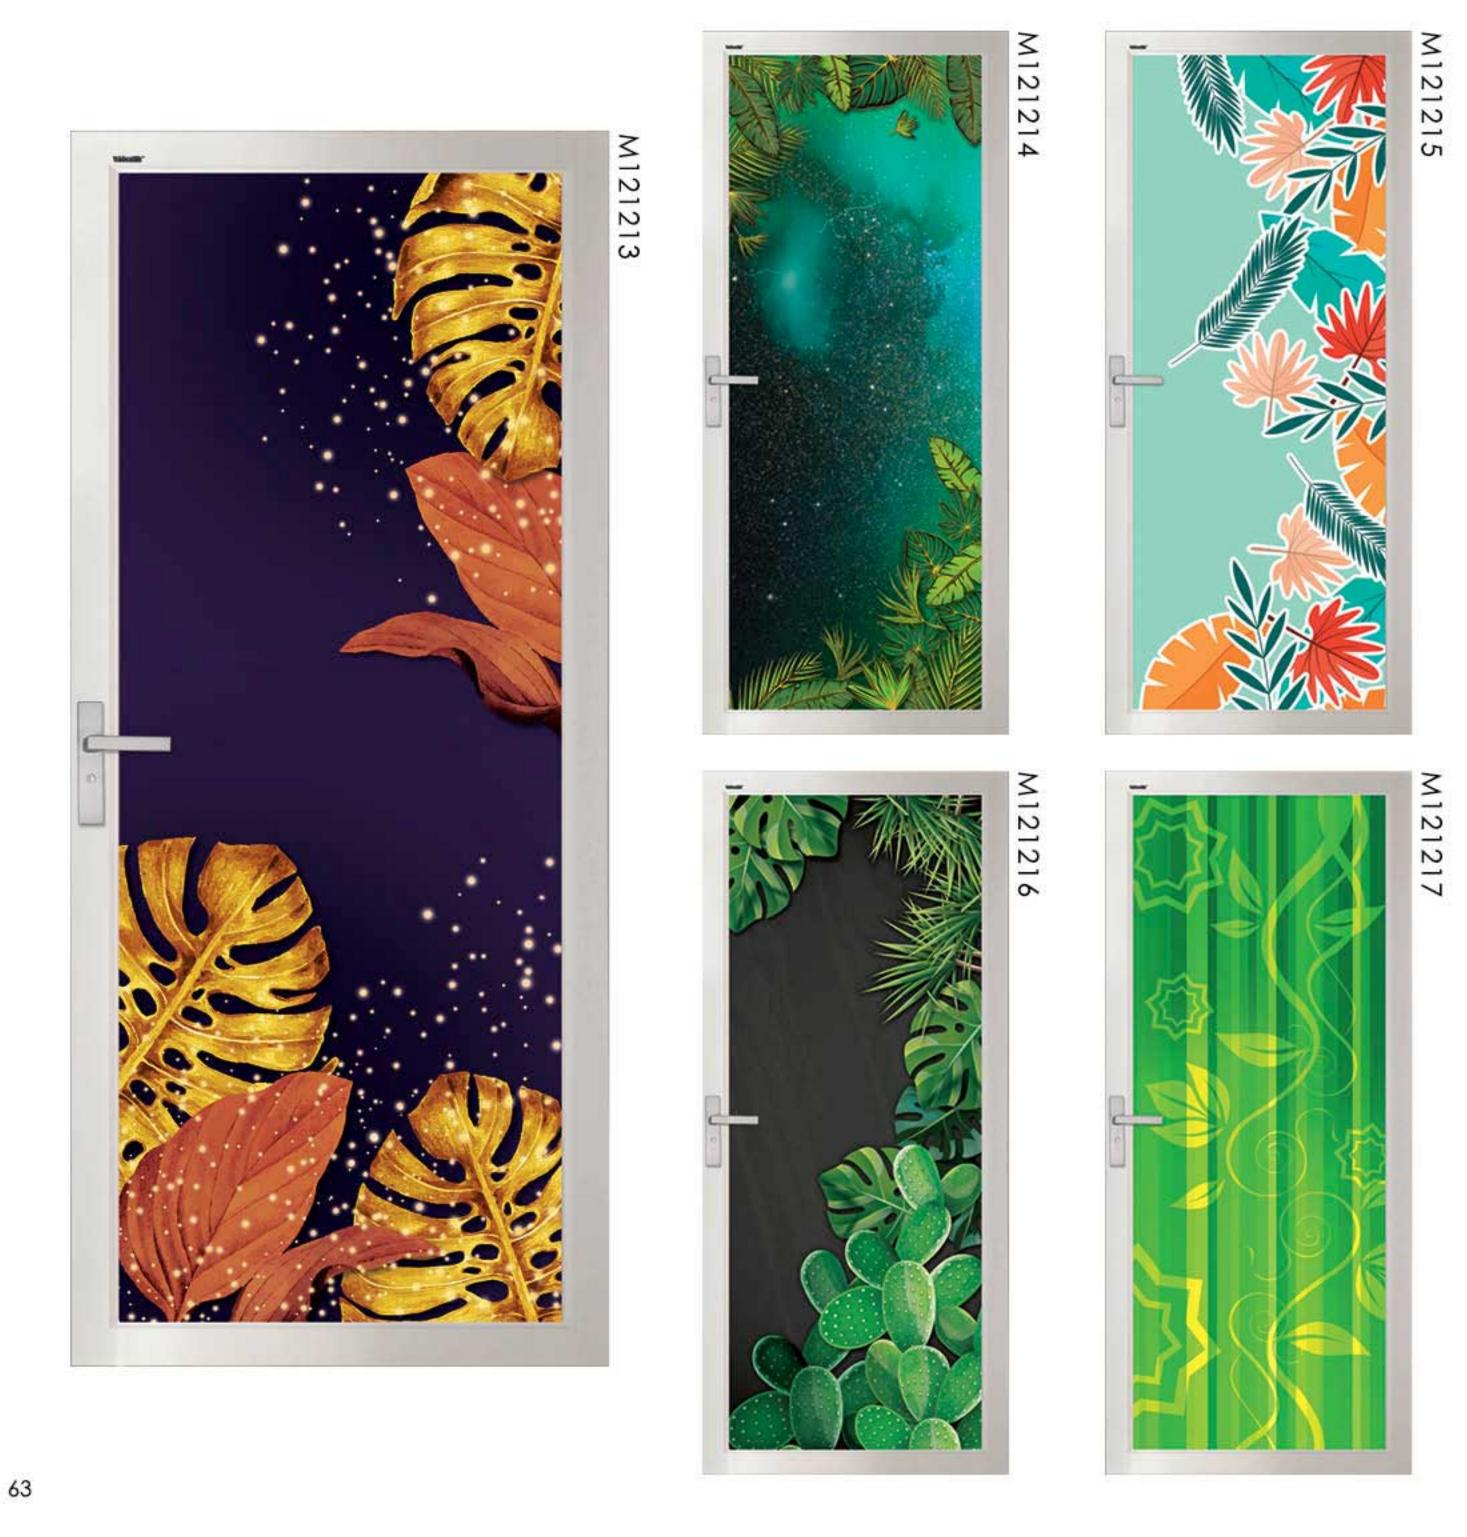

# CCCC ART PANEL

can be used on different products.

M121222

**SWING DOOR** 

BI-2 DOOR

**BI-FOLD DOOR** 

M121204

M121201