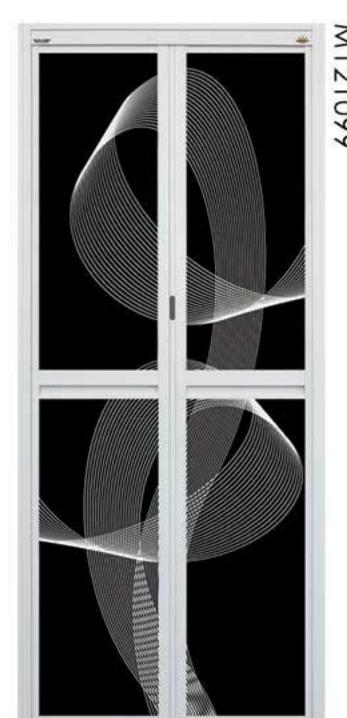

# ART PANEL

can be used on different products.

M121092

**SWING DOOR** 

BI-2 DOOR

**BI-FOLD DOOR** 

M121040

M121041 M121042 M121043 M121044 M121045 M121046 M121047 M121048