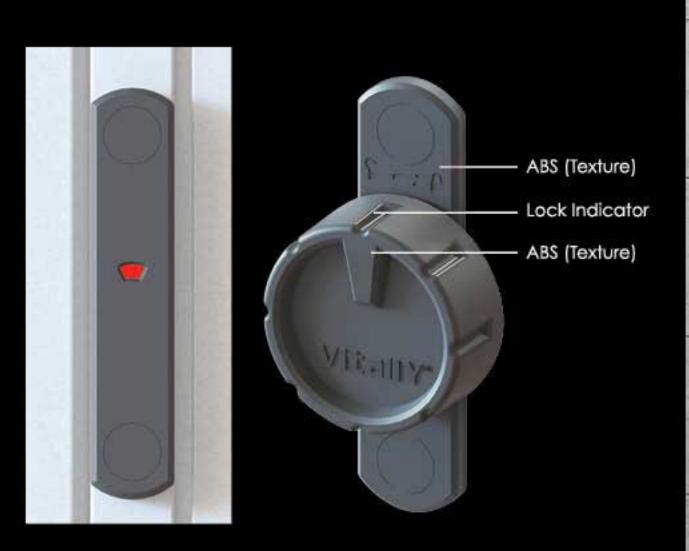

M121098

Keep you from getting interrupted & frightened when using the bathroom.

WITHOUT

**Vector Lock** 

WITH

**Vector Lock** 

E121103

W121113