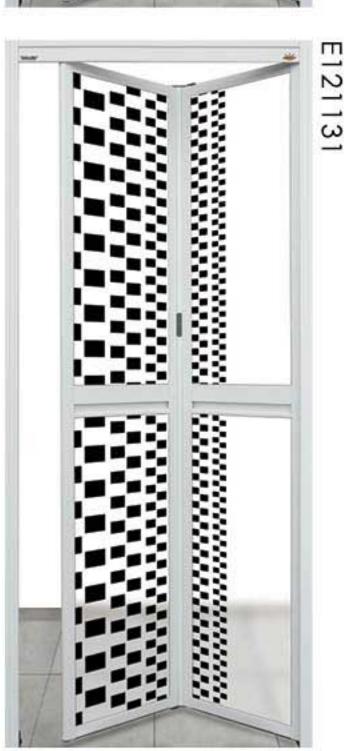

9

## BI-FOLD°

PCW

**Powder Coating** White

NA

Natural Anodised

РСМВ

**Powder Coating** Matt Black

BI-FOLD DOOR FRAME COLOUR SERIES



GRAPHIC: M121198



PCW

310C

PCW

GRAPHIC: M121055

SWING DOOR FRAME COLOUR SERIES

SLIDING DOOR
FRAME COLOUR SERIES













M121006

ecobonz















# ART PANEL

can be used on different products.



M121092

**SWING DOOR** 



BI-2 DOOR



**BI-FOLD DOOR** 













M121040

M121041 M121042 M121043 M121044 M121045 M121046 M121047 M121048

















































M121098







Keep you from getting interrupted & frightened when using the bathroom.

WITHOUT

**Vector Lock** 





WITH

**Vector Lock** 













E121103





















W121113



W121117





E121126

E121125















E121129



























## Bi-fold Door (Bi-2) series









Special louver design provide GREAT



BI-FOLD DOOR (BI-2)
Louver Model: B2V02 (1/4)

### VENTILATION allowing air to flow through.







Remove Odor

Reduce Humidity



Best for Storeroom & Bathroom



SWING DOOR

Louver Model: SWV02 (1/4)























# CCCC ART PANEL

can be used on different products.



M121222

**SWING DOOR** 



BI-2 DOOR



**BI-FOLD DOOR** 





M121204



M121201



M121203



M121202





















M121232 8



SBG



































×





















M121272

M121275























M121282





M121287



M121286



M121285



M121291



M121290



M121289



## ART PANEL

can be used on different products.



M121276

**SWING DOOR** 



**BI-2 DOOR**