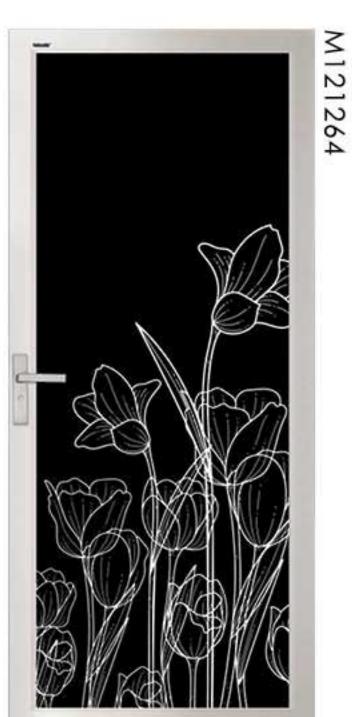

# ART PANEL

can be used on different products.

M121092

**SWING DOOR** 

BI-2 DOOR

**BI-FOLD DOOR** 

M121040

M121041 M121042 M121043 M121044 M121045 M121046 M121047 M121048