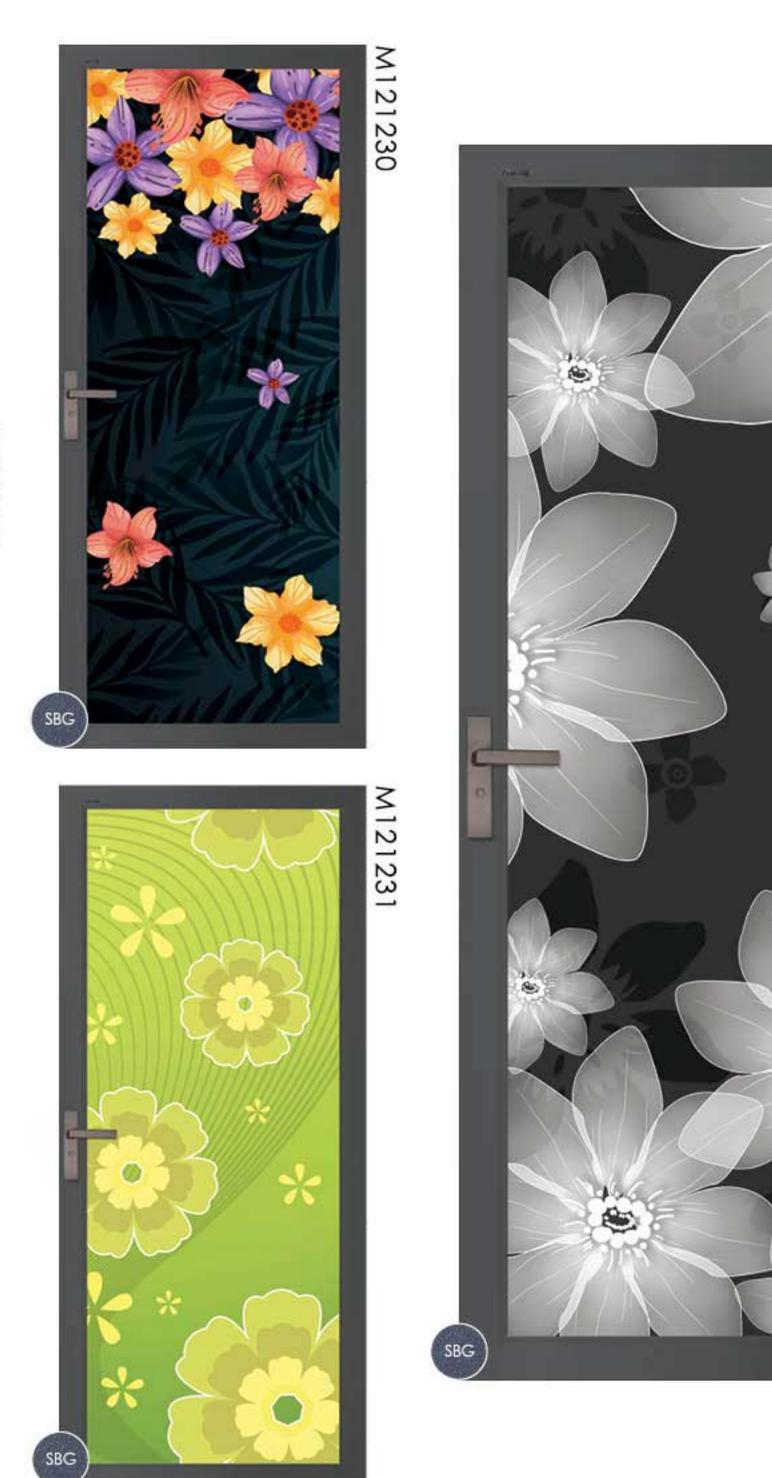

# CCCC ART PANEL

can be used on different products.

M121222

**SWING DOOR** 

BI-2 DOOR

**BI-FOLD DOOR** 

M121204

M121201

M121203

M121202

M121232 8

SBG

×

M121272

M121275

M121282