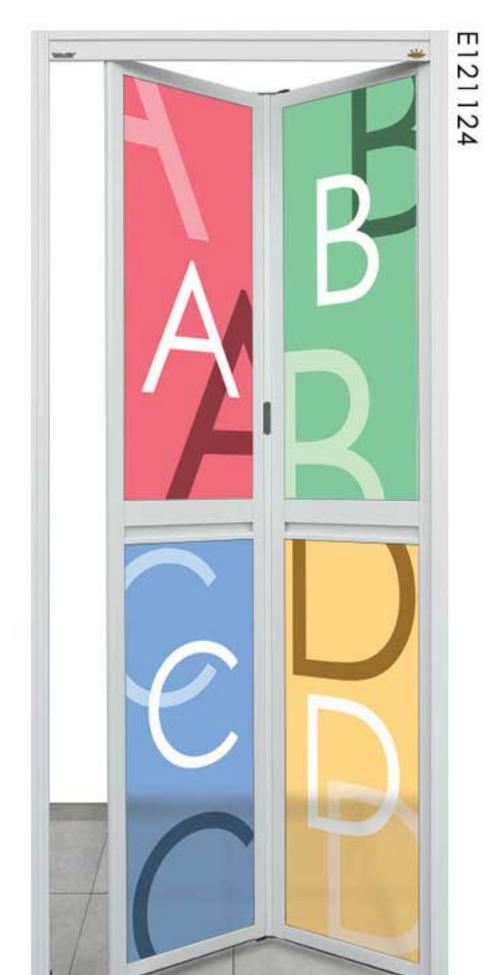

GRAPHIC: M121059

## BI-FOLD°

PCW

**Powder Coating** White

NA

Natural Anodised

РСМВ

**Powder Coating** Matt Black

BI-FOLD DOOR FRAME COLOUR SERIES



GRAPHIC: M121198



PCW

310C

PCW

GRAPHIC: M121055

SWING DOOR FRAME COLOUR SERIES

SLIDING DOOR
FRAME COLOUR SERIES













M121006

ecobonz















# ART PANEL

can be used on different products.



M121092

**SWING DOOR** 



BI-2 DOOR



**BI-FOLD DOOR** 













M121040

M121041 M121042 M121043 M121044 M121045 M121046 M121047 M121048

















































M121098







Keep you from getting interrupted & frightened when using the bathroom.

WITHOUT

**Vector Lock** 





WITH

**Vector Lock** 













E121103





















W121113



W121117





E121126

E121125















E121129



























## Bi-fold Door (Bi-2) series









Special louver design provide GREAT



BI-FOLD DOOR (BI-2)
Louver Model: B2V02 (1/4)

### VENTILATION allowing air to flow through.







Remove Odor

Reduce Humidity



Best for Storeroom & Bathroom



SWING DOOR

Louver Model: SWV02 (1/4)























# CCCC ART PANEL

can be used on different products.



M121222

**SWING DOOR** 



BI-2 DOOR



**BI-FOLD DOOR** 





M121204



M121201



M121203



M121202





















M121232 8



SBG



































×





















M121272

M121275























M121282





M121287



M121286



M121285



M121291



M121290



M121289



## ART PANEL

can be used on different products.



M121276

**SWING DOOR**