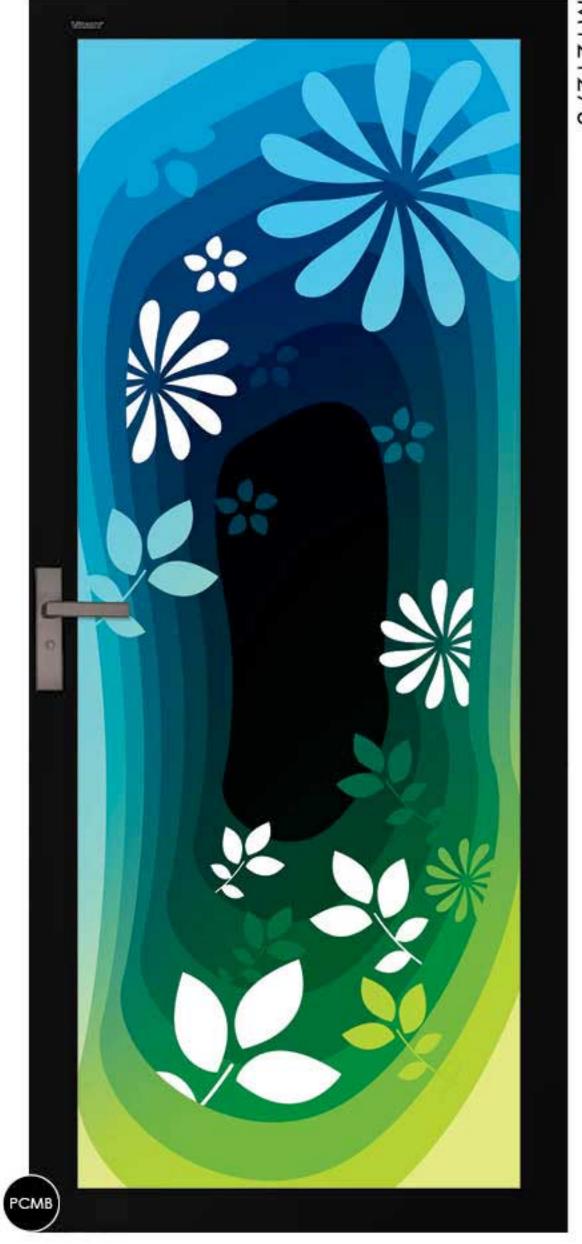

etting interrupted & frightened when using the bathroom.

WITHOUT

**Vector Lock** 





WITH

**Vector Lock** 













E121103





















W121113



W121117





E121126

E121125















E121129



























## Bi-fold Door (Bi-2) series









Special louver design provide GREAT



BI-FOLD DOOR (BI-2)
Louver Model: B2V02 (1/4)

### VENTILATION allowing air to flow through.







Remove Odor

Reduce Humidity



Best for Storeroom & Bathroom



SWING DOOR

Louver Model: SWV02 (1/4)























# CCCC ART PANEL

can be used on different products.



M121222

**SWING DOOR** 



BI-2 DOOR



**BI-FOLD DOOR** 





M121204



M121201



M121203



M121202





















M121232 8



SBG



































×





















M121272

M121275























M121282





M121287



M121286



M121285



M121291



M121290



M121289



## ART PANEL

can be used on different products.



M121276

**SWING DOOR** 



**BI-2 DOOR** 



**BI-FOLD DOOR** 



## Lattice Design

Provide both decorative and functional aspects to create a fabulous effect.



LATTICE MODEL: SWC01



















LATTICE MODEL: SWC02



L121317



















LOUVER MODEL: SWV02



































E121362



E121363



E121364



E121365



E121366



E121367







W121368

W121369

W121370









W121371

W121372

W121373



E121375



E121376



E121377



E121378



E121379







W121380

W121381

W121382







W121383

W121384

W121385













































There are thous