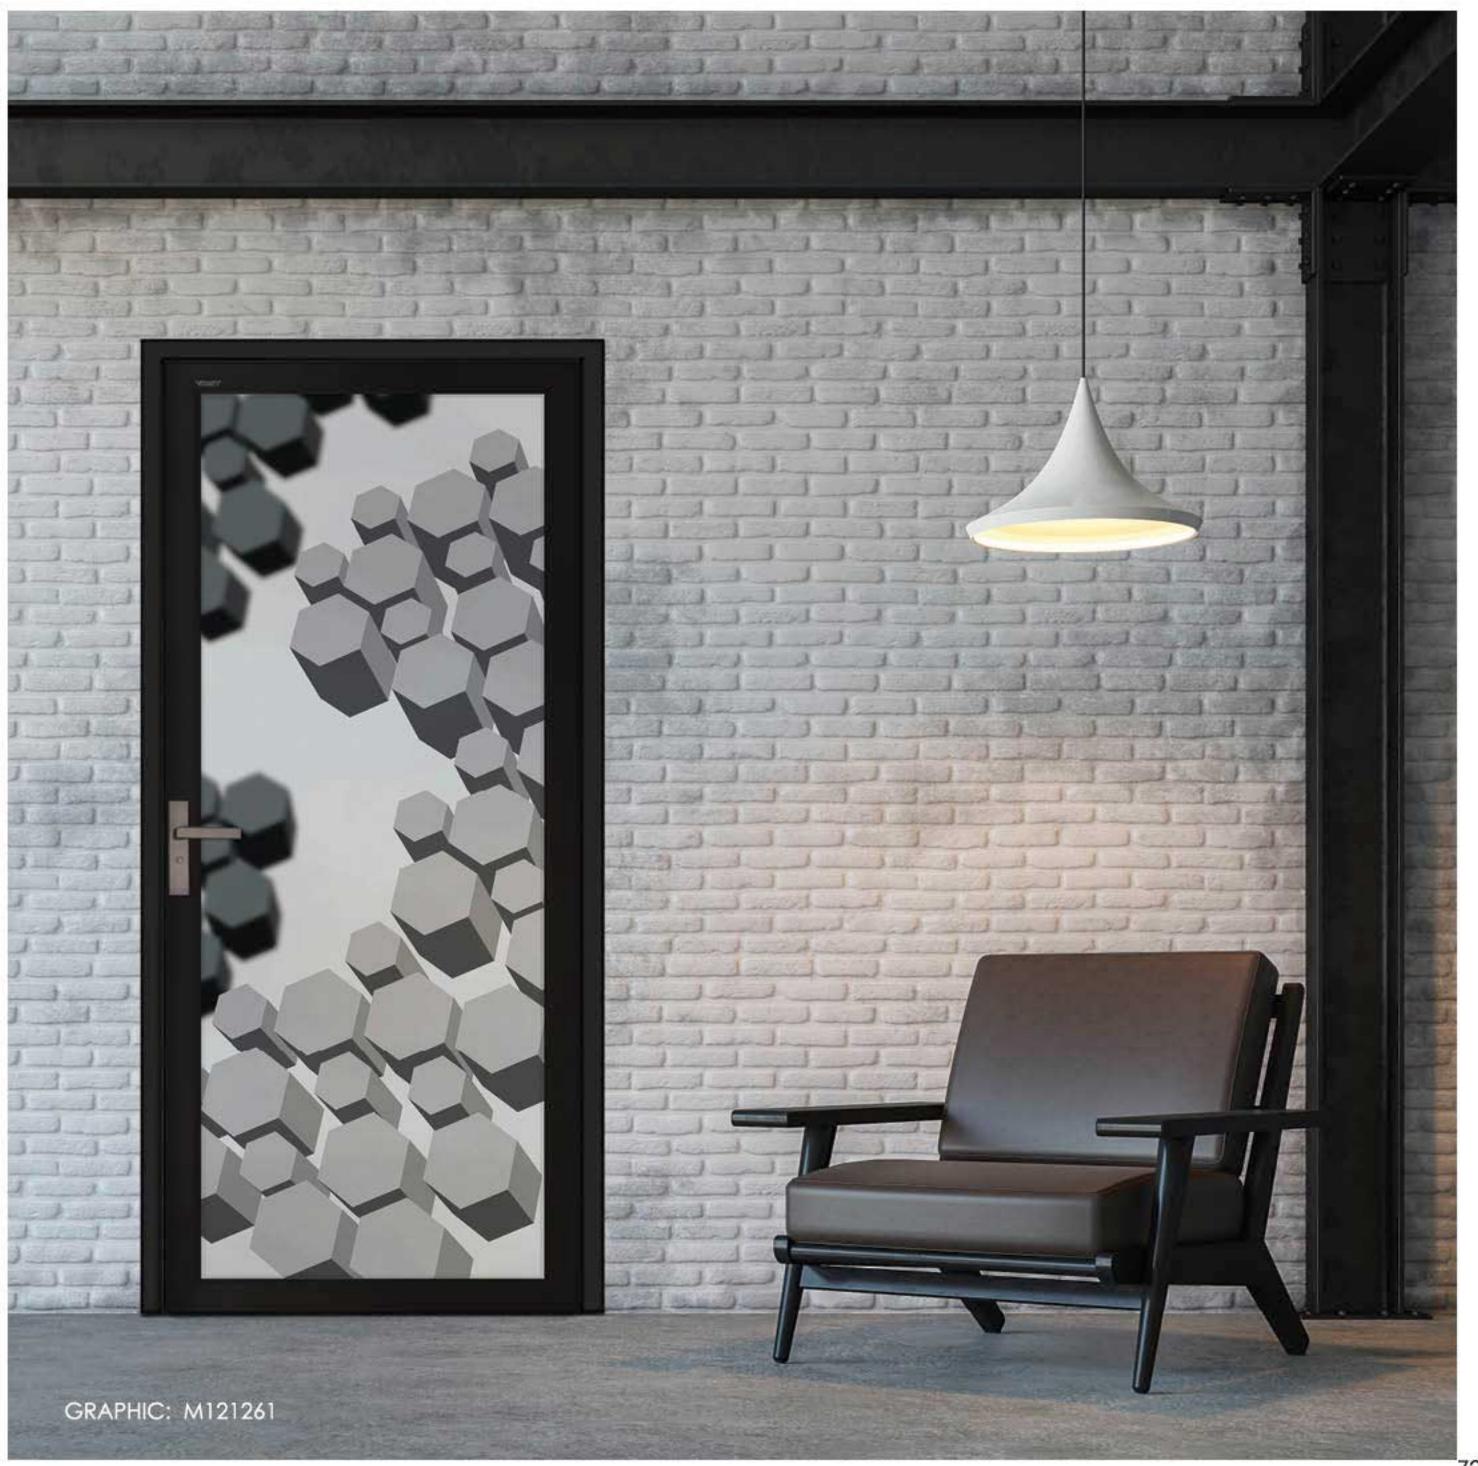

#### **BI-FOLD DOOR SERIES**

PANEL

ecobonz OPAQUE

ZONE

BATHROOM STORE ROOM

### **SWING DOOR SERIES**

**PANEL** 

ecobonz OPAQUE

ZONE

BATHROOM STORE ROOM

GRAPHIC: M121054

SBW

**Powder Coating** Sandblast White