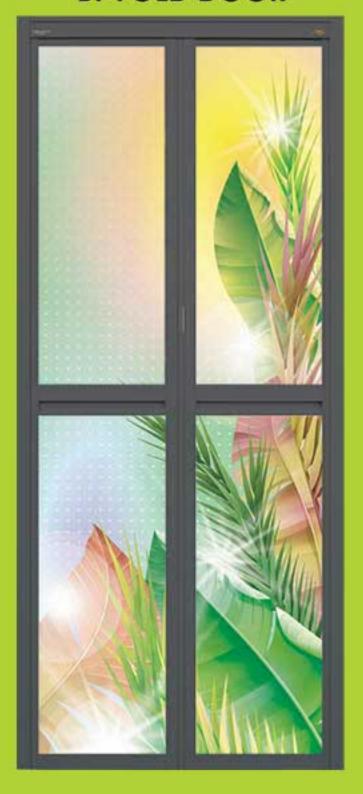

TRANSLUCENT

ZONE

KITCHEN LIVING ROOM

## CHOOSE THE ONE THAT SUITS YOUR





### **SWING DOOR SERIES**

**PANEL** 

ecobonz OPAQUE

ZONE

BATHROOM STORE ROOM



GRAPHIC: M121054



SBW

**Powder Coating** Sandblast White

**Powder Coating** Sandblast Grey



GRAPHIC: M121204



PCW

Powder Coating

NA

Natural Anodised

PCMB

**Powder Coating** Matt Black







GRAPHIC: M121059

## BI-FOLD°

PCW

**Powder Coating** White

NA

Natural Anodised

РСМВ

**Powder Coating** Matt Black

BI-FOLD DOOR FRAME COLOUR SERIES



GRAPHIC: M121198



PCW

310C

PCW

GRAPHIC: M121055

SWING DOOR FRAME COLOUR SERIES

SLIDING DOOR
FRAME COLOUR SERIES













M121006

ecobonz















# ART PANEL

can be used on different products.



M121092

**SWING DOOR** 



BI-2 DOOR



**BI-FOLD DOOR** 













M121040

M121041 M121042 M121043 M121044 M121045 M121046 M121047 M121048

















































M121098







Keep you from getting interrupted & frightened when using the bathroom.

WITHOUT

**Vector Lock** 





WITH

**Vector Lock** 













E121103





















W121113



W121117





E121126

E121125















E121129



























## Bi-fold Door (Bi-2) series









Special louver design provide GREAT



BI-FOLD DOOR (BI-2)
Louver Model: B2V02 (1/4)

### VENTILATION allowing air to flow through.







Remove Odor

Reduce Humidity



Best for Storeroom & Bathroom



SWING DOOR

Louver Model: SWV02 (1/4)























# CCCC ART PANEL

can be used on different products.



M121222

**SWING DOOR** 



BI-