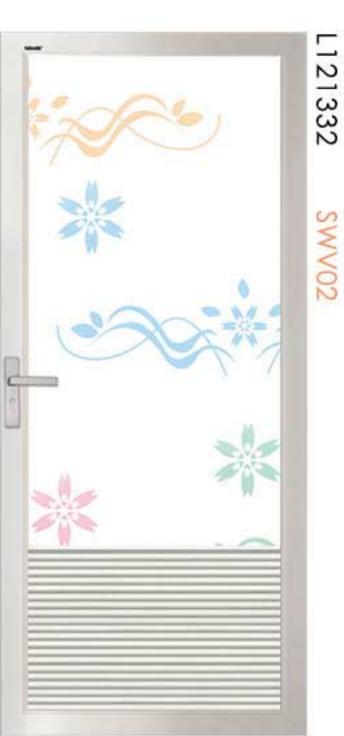

### VENTILATION allowing air to flow through.

Remove Odor

Reduce Humidity

Best for Storeroom & Bathroom

SWING DOOR

Louver Model: SWV02 (1/4)