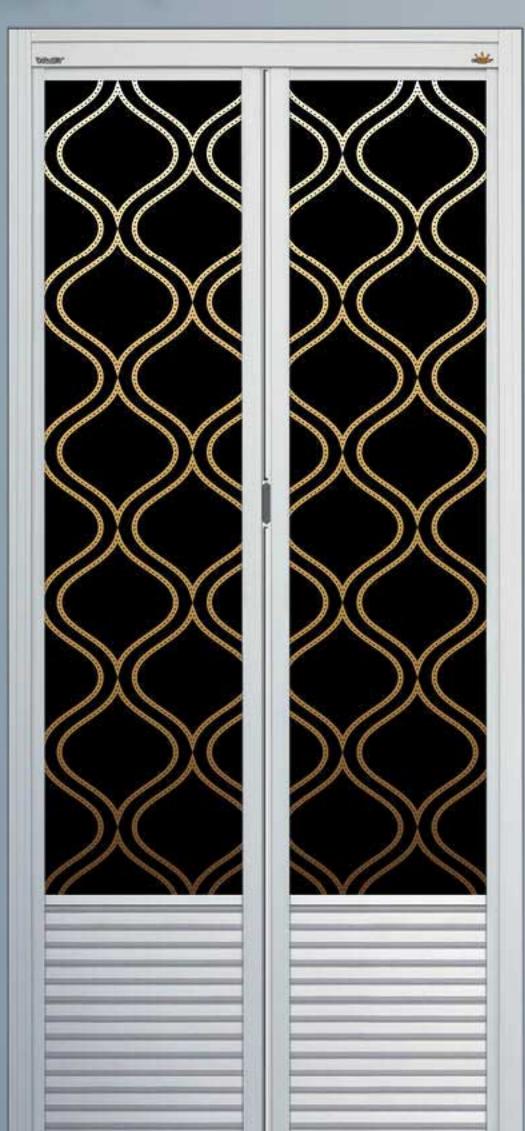

## Bi-fold Door (Bi-2) series

Special louver design provide GREAT

BI-FOLD DOOR (BI-2)
Louver Model: B2V02 (1/4)