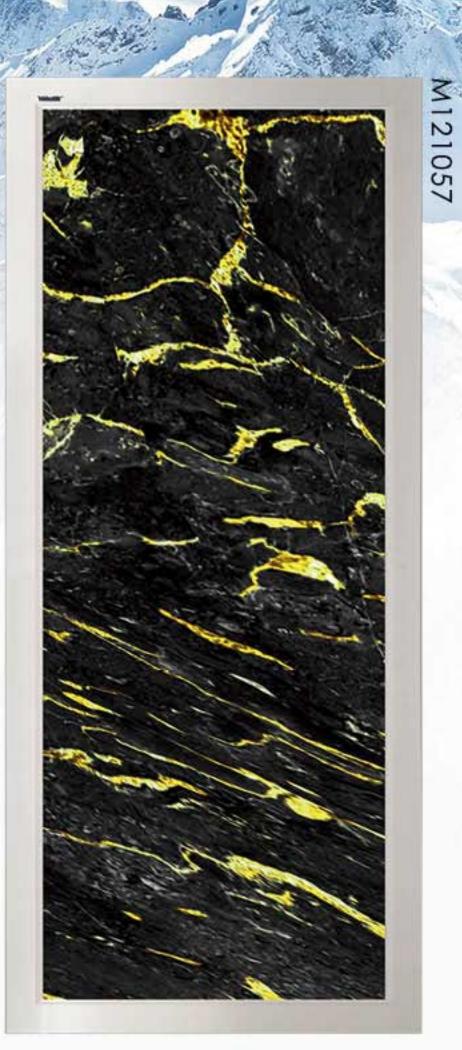

ERIES**

**PANEL** 

ecobonz OPAQUE

ZONE

BATHROOM STORE ROOM



GRAPHIC: M121054



SBW

**Powder Coating** Sandblast White

**Powder Coating** Sandblast Grey



GRAPHIC: M121204



PCW

Powder Coating

NA

Natural Anodised

PCMB

**Powder Coating** Matt Black







GRAPHIC: M121059

## BI-FOLD°

PCW

**Powder Coating** White

NA

Natural Anodised

РСМВ

**Powder Coating** Matt Black

BI-FOLD DOOR FRAME COLOUR SERIES



GRAPHIC: M121198



PCW

310C

PCW

GRAPHIC: M121055

SWING DOOR FRAME COLOUR SERIES

SLIDING DOOR
FRAME COLOUR SERIES













M121006

ecobonz















# ART PANEL

can be used on different products.



M121092

**SWING DOOR** 



BI-2 DOOR



**BI-FOLD DOOR** 













M121040

M121041 M121042 M121043 M121044 M121045 M121046 M121047 M121048

















































M121098







Keep you from getting interrupted & frightened when using the bathroom.

WITHOUT

**Vector Lock** 





WITH

**Vector Lock** 













E121103





















W121113



W121117





E121126

E121125















E121129



























## Bi-fold Door (Bi-2) series









Special louver design provide GREAT



BI-FOLD DOOR (BI-2)
Louver Model: B2V02 (1/4)

### VENTILATION allowing air to flow through.







Remove Odor

Reduce Humidity



Best for Storeroom & Bathroom



SWING DOOR

Louver Model: SWV02 (1/4)























# CCCC ART PANEL

can be used on different products.



M121222

**SWING DOOR** 



BI-2 DOOR



**BI-FOLD DOOR** 





M121204



M121201



M121203



M121202





















M12