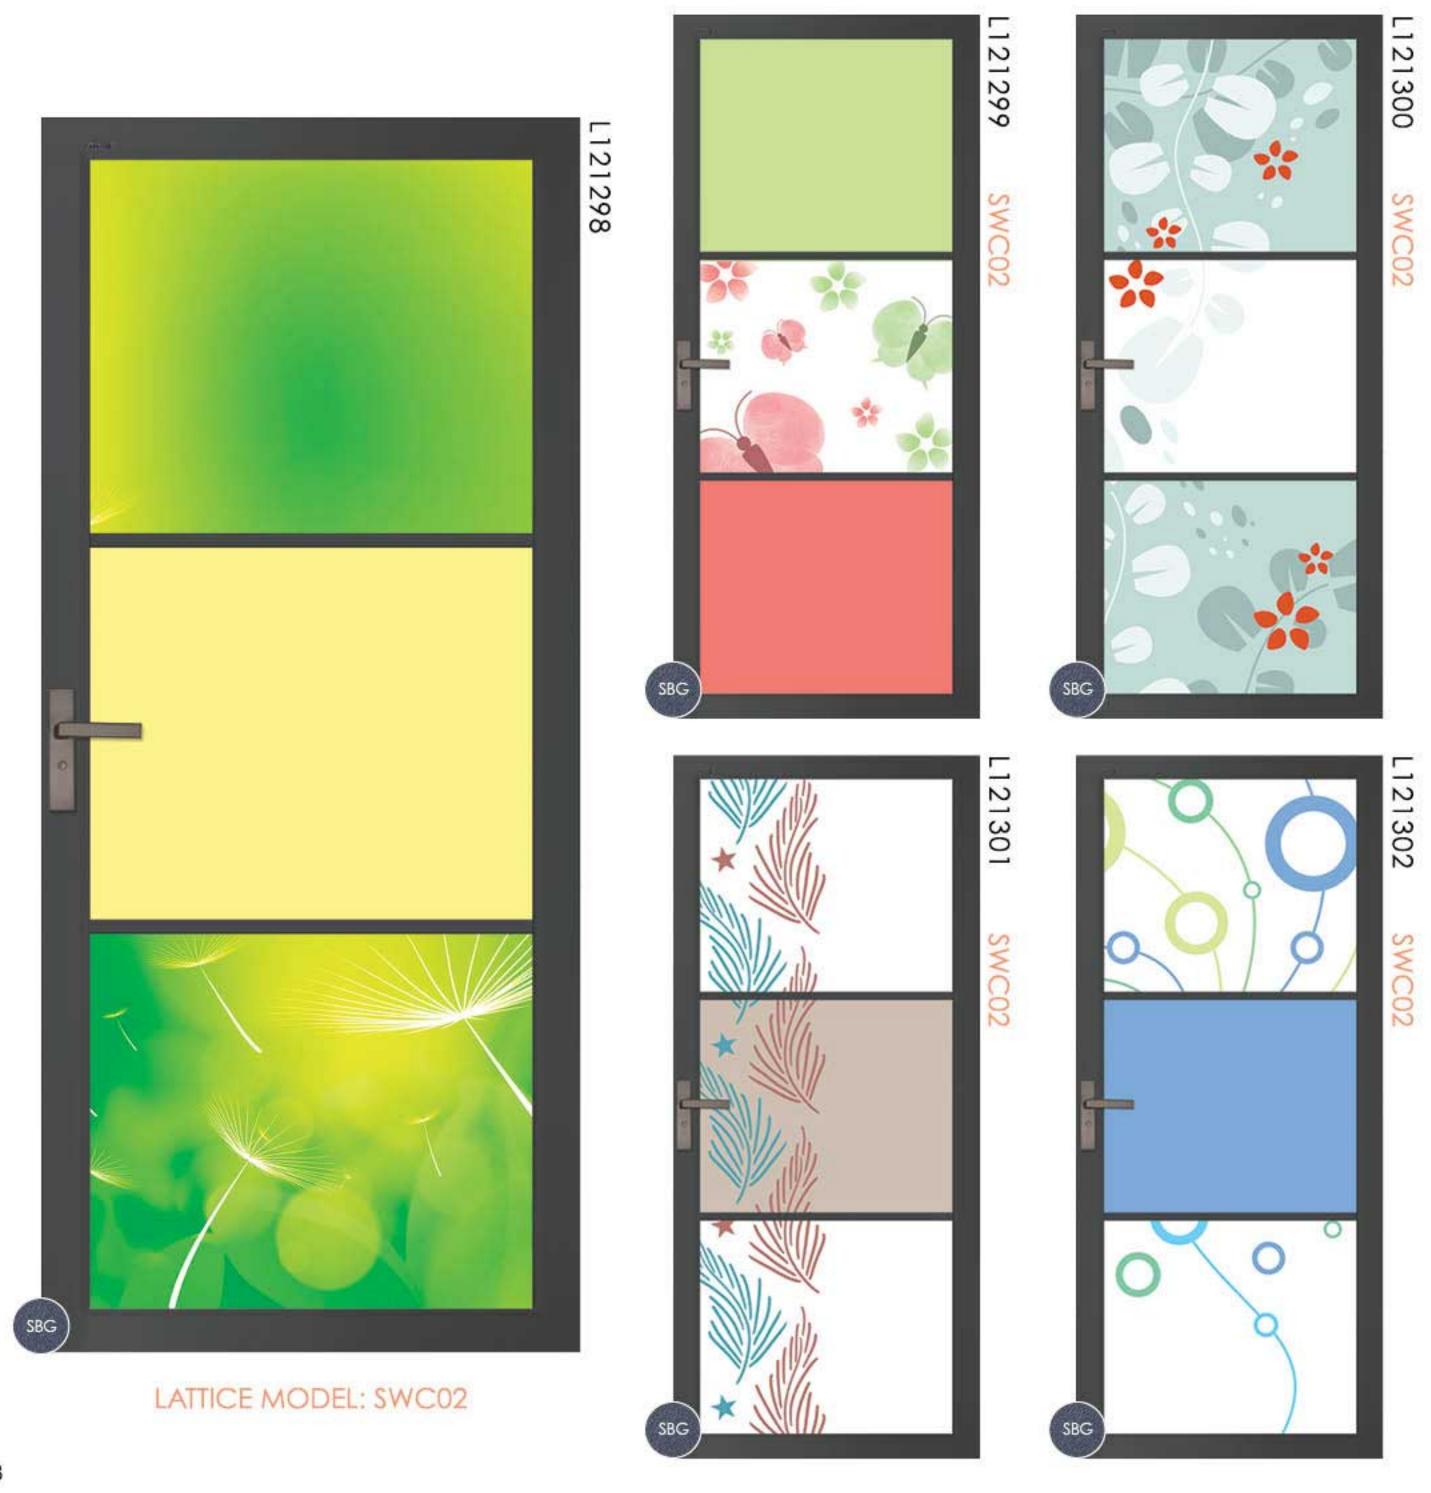

## Lattice Design

Provide both decorative and functional aspects to create a fabulous effect.

LATTICE MODEL: SWC01

LATTICE MODEL: SWC02

L121317

LOUVER MODEL: SWV02

E121362

E121363