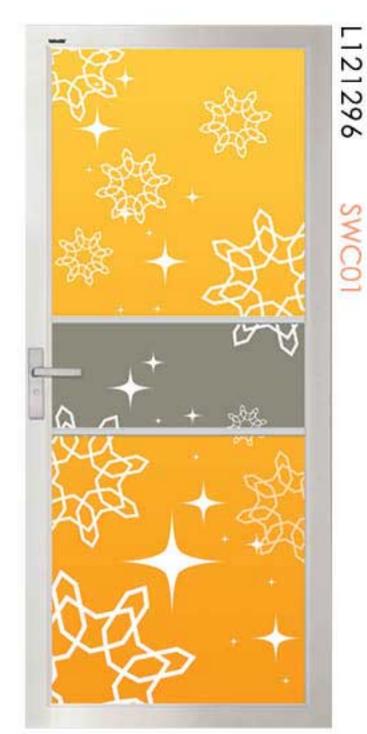

## Lattice Design

Provide both decorative and functional aspects to create a fabulous effect.

LATTICE MODEL: SWC01

LATTICE MODEL: SWC02

L121317

LOUVER MODEL: SWV02

E121362

E121363