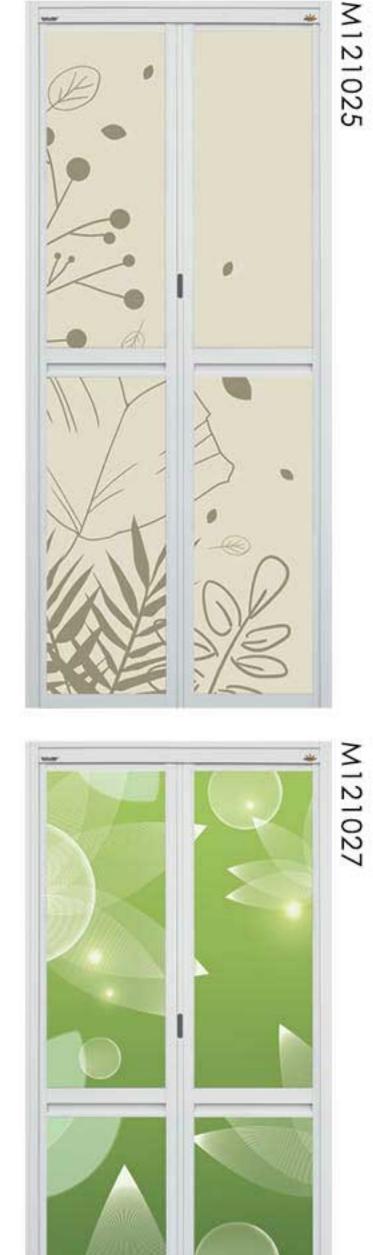

# ART PANEL

can be used on different products.

M121092

**SWING DOOR** 

BI-2 DOOR

**BI-FOLD DOOR** 

M121040

M121041 M121042 M121043 M121044 M121045 M121046 M121047 M121048