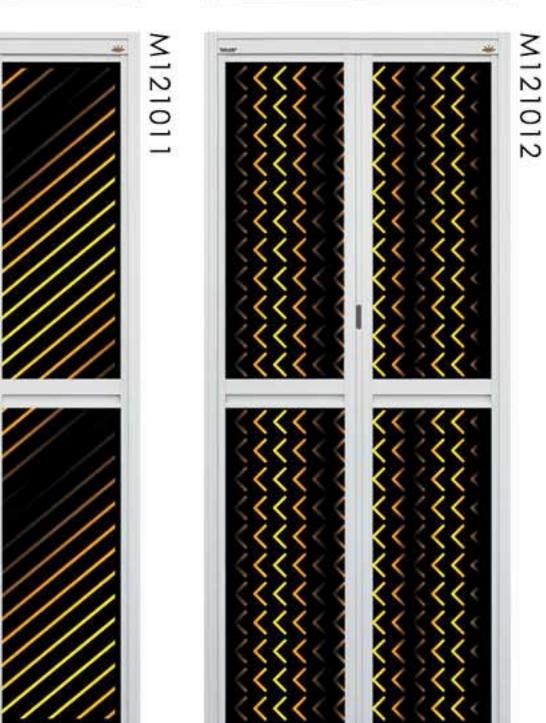

# ART PANEL

can be used on different products.

M121092

**SWING DOOR** 

BI-2 DOOR

**BI-FOLD DOOR** 

M121040

M121041 M121042 M121043 M121044 M121045 M121046 M121047 M121048