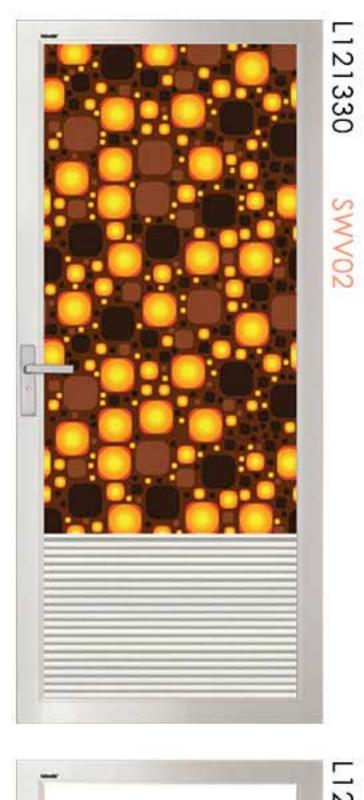

### VENTILATION allowing air to flow through.

Remove Odor

Reduce Humidity

Best for Storeroom & Bathroom

SWING DOOR

Louver Model: SWV02 (1/4)