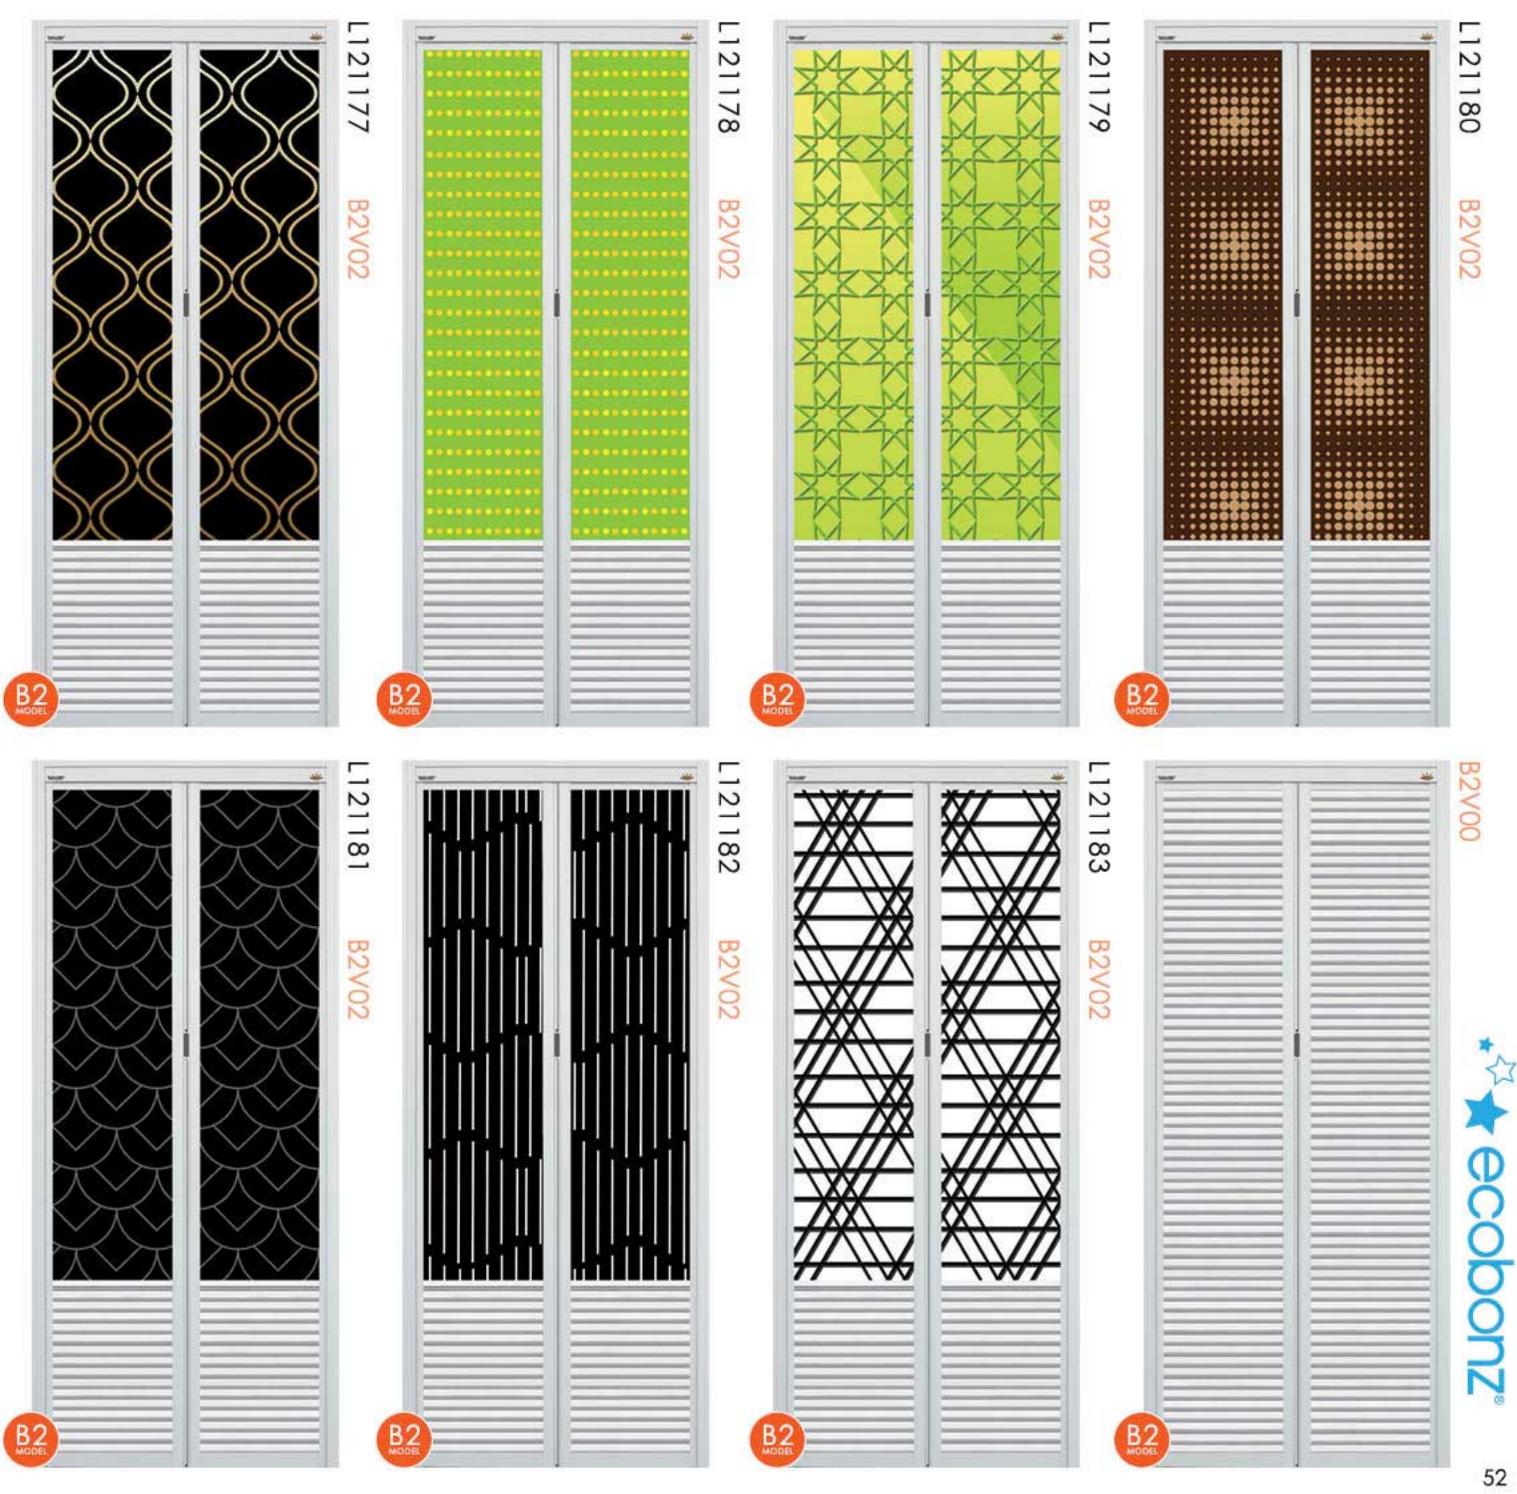

## Bi-fold Door (Bi-2) series

Special louver design provide GREAT

BI-FOLD DOOR (BI-2)
Louver Model: B2V02 (1/4)