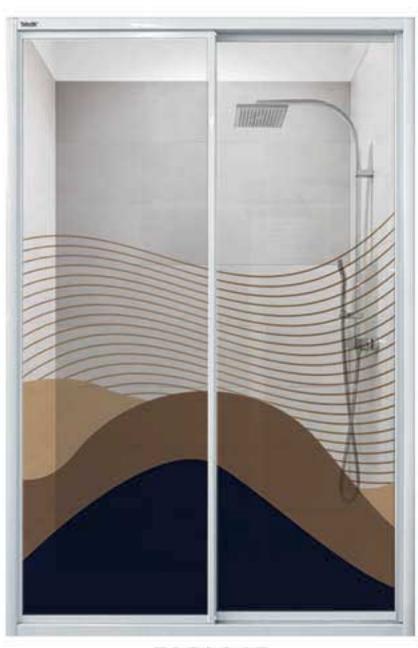

#### SHOWER ENCLOSURE SERIES

PANEL

ecopoly Transparent ecoscreen Translucent

ZONE

BATHROOM

#### **SLIDING DOOR SERIES**

**PANEL** 

ecopoly TRANSPARENT ecoscreen TRANSLUCENT

ZONE

KITCHEN LIVING ROOM