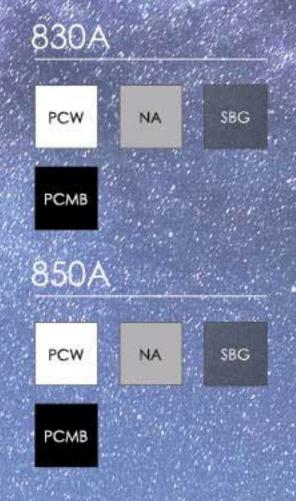

**Powder Coating** Sandblast Grey

GRAPHIC: M121204

PCW

Powder Coating

NA

Natural Anodised

PCMB

**Powder Coating** Matt Black

## BI-FOLD°

PCW

**Powder Coating** White

NA

Natural Anodised

РСМВ

**Powder Coating** Matt Black

BI-FOLD DOOR FRAME COLOUR SERIES