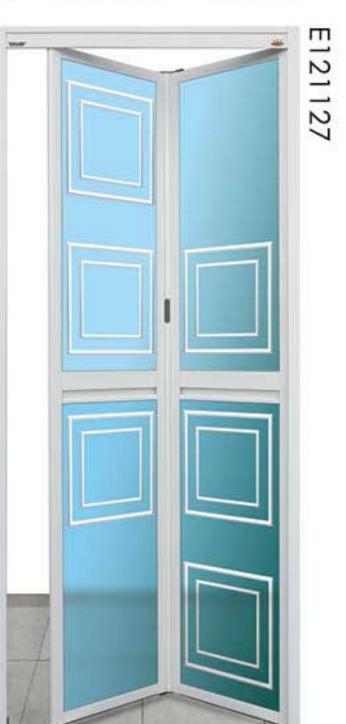

GRAPHIC: M121059

## BI-FOLD°

PCW

**Powder Coating** White

NA

Natural Anodised

РСМВ

**Powder Coating** Matt Black

BI-FOLD DOOR FRAME COLOUR SERIES



GRAPHIC: M121198



PCW

310C

PCW

GRAPHIC: M121055

SWING DOOR FRAME COLOUR SERIES

SLIDING DOOR
FRAME COLOUR SERIES













M121006

ecobonz















# ART PANEL

can be used on different products.



M121092

**SWING DOOR** 



BI-2 DOOR



**BI-FOLD DOOR** 













M121040

M121041 M121042 M121043 M121044 M121045 M121046 M121047 M121048

















































M121098







Keep you from getting interrupted & frightened when using the bathroom.

WITHOUT

**Vector Lock** 





WITH

**Vector Lock** 













E121103





















W121113



W121117





E121126

E121125















E121129



























## Bi-fold Door (Bi-2) series









Special louver design provide GREAT



BI-FOLD DOOR (BI-2)
Louver Model: B2V02 (1/4)

### VENTILATION allowing air to flow through.







Remove Odor

Reduce Humidity



Best for Storeroom & Bathroom



SWING DOOR

Louver Model: SWV02 (1/4)























# CCCC ART PANEL

can be used on different products.



M121222

**SWING DOOR** 



BI-2 DOOR



**BI-FOLD DOOR** 





M121204



M121201



M121203



M121202





















M121232 8



SBG



































×





















M121272

M121275























M121282





M121287



M121286



M121285



M121291



M121290



M121289



## ART PANEL

can be used on different products.



M121276

**SWING DOOR**