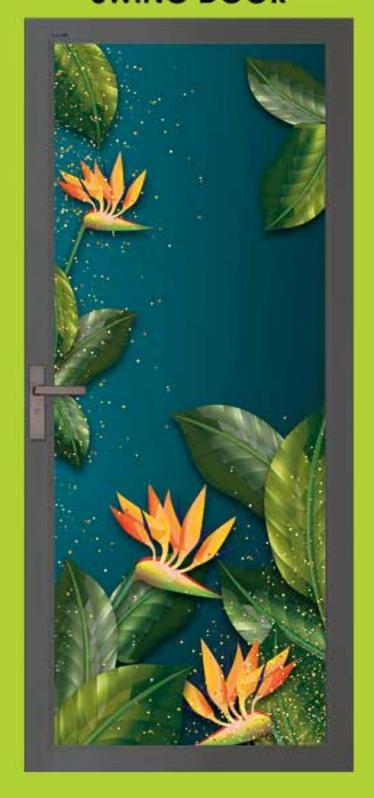

### **SWING DOOR SERIES**

**PANEL** 

ecobonz OPAQUE

ZONE

BATHROOM STORE ROOM

GRAPHIC: M121054

SBW

**Powder Coating** Sandblast White