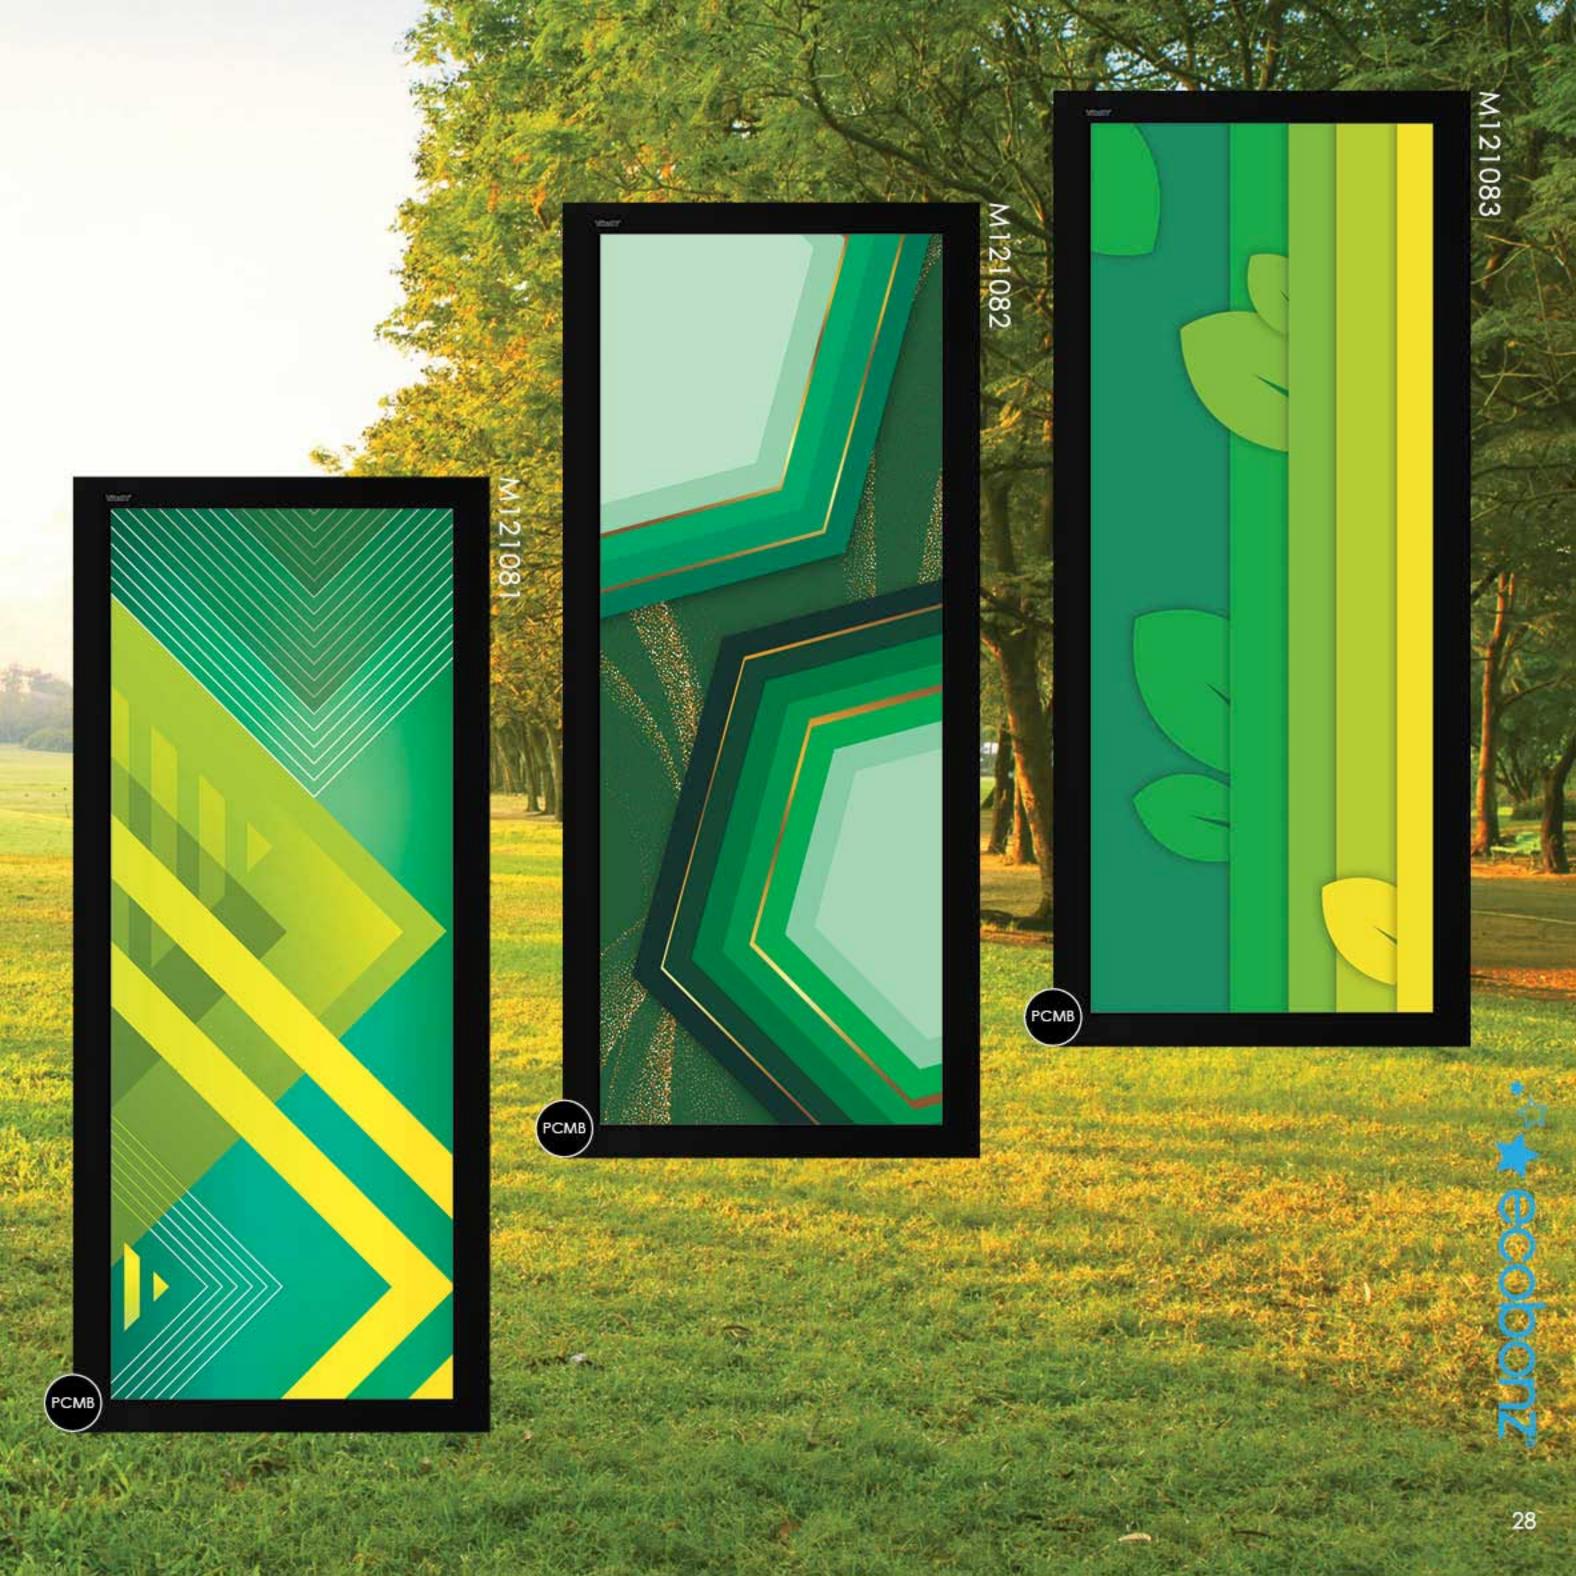

** 

ecobonz OPAQUE

ZONE

BATHROOM STORE ROOM



GRAPHIC: M121054



SBW

**Powder Coating** Sandblast White

**Powder Coating** Sandblast Grey



GRAPHIC: M121204



PCW

Powder Coating

NA

Natural Anodised

PCMB

**Powder Coating** Matt Black







GRAPHIC: M121059

## BI-FOLD°

PCW

**Powder Coating** White

NA

Natural Anodised

РСМВ

**Powder Coating** Matt Black

BI-FOLD DOOR FRAME COLOUR SERIES



GRAPHIC: M121198



PCW

310C

PCW

GRAPHIC: M121055

SWING DOOR FRAME COLOUR SERIES

SLIDING DOOR
FRAME COLOUR SERIES













M121006

ecobonz















# ART PANEL

can be used on different products.



M121092

**SWING DOOR** 



BI-2 DOOR



**BI-FOLD DOOR** 













M121040

M121041 M121042 M121043 M121044 M121045 M121046 M121047 M121048

















































M121098







Keep you from getting interrupted & frightened when using the bathroom.

WITHOUT

**Vector Lock** 





WITH

**Vector Lock** 













E121103





















W121113



W121117





E121126

E121125















E121129



























## Bi-fold Door (Bi-2) series









Special louver design provide GREAT



BI-FOLD DOOR (BI-2)
Louver Model: B2V02 (1/4)

### VENTILATION allowing air to flow through.







Remove Odor

Reduce Humidity



Best for Storeroom & Bathroom



SWING DOOR

Louver Model: SWV02 (1/4)























# CCCC ART PANEL

can be used on different products.



M121222

**SWING DOOR** 



BI-2 DOOR



**BI-FOLD DOOR** 





M121204



M121201



M121203



M121202





















M121232 8



SBG