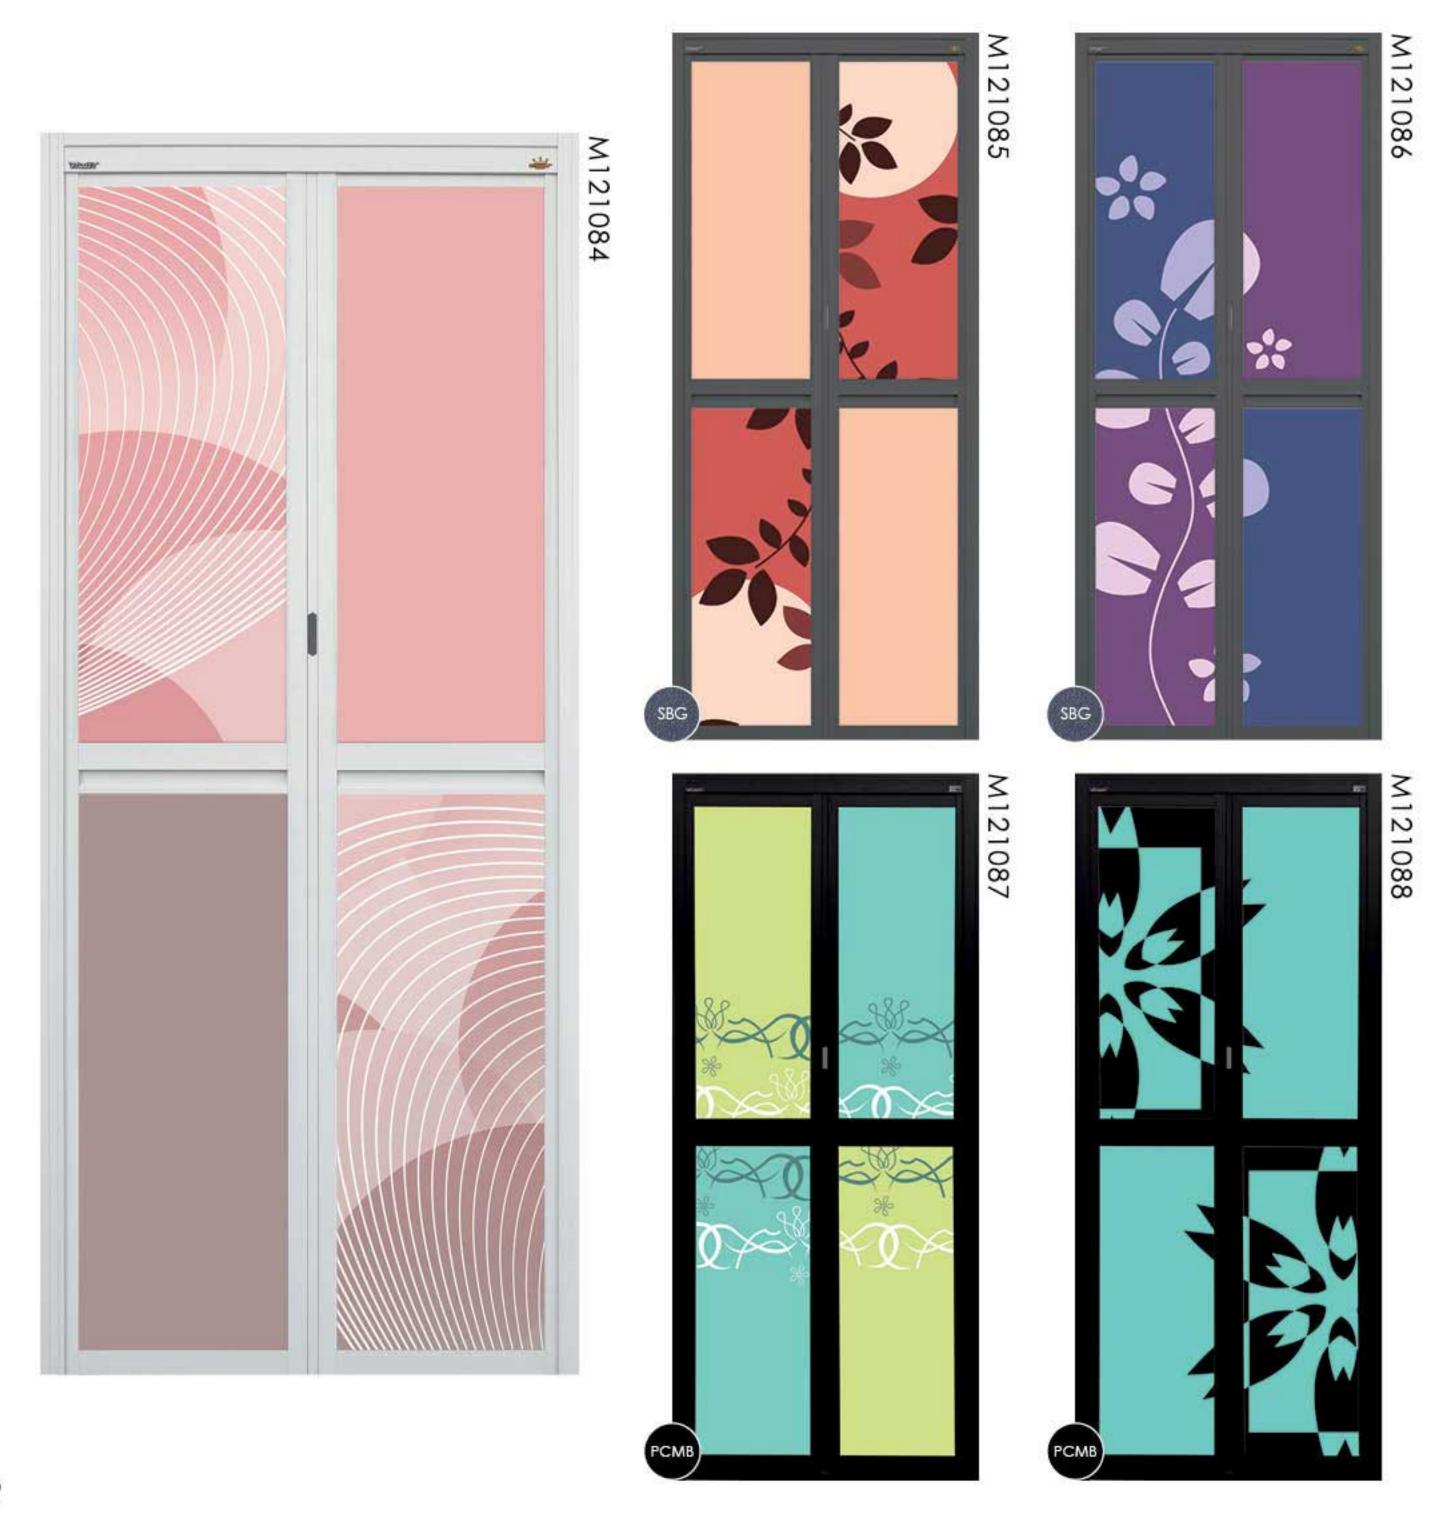

ecobonz OPAQUE

ZONE

BATHROOM STORE ROOM



GRAPHIC: M121054



SBW

**Powder Coating** Sandblast White

**Powder Coating** Sandblast Grey



GRAPHIC: M121204



PCW

Powder Coating

NA

Natural Anodised

PCMB

**Powder Coating** Matt Black







GRAPHIC: M121059

## BI-FOLD°

PCW

**Powder Coating** White

NA

Natural Anodised

РСМВ

**Powder Coating** Matt Black

BI-FOLD DOOR FRAME COLOUR SERIES



GRAPHIC: M121198



PCW

310C

PCW

GRAPHIC: M121055

SWING DOOR FRAME COLOUR SERIES

SLIDING DOOR
FRAME COLOUR SERIES













M121006

ecobonz















# ART PANEL

can be used on different products.



M121092

**SWING DOOR** 



BI-2 DOOR



**BI-FOLD DOOR** 













M121040

M121041 M121042 M121043 M121044 M121045 M121046 M121047 M121048

















































M121098







Keep you from getting interrupted & frightened when using the bathroom.

WITHOUT

**Vector Lock** 





WITH

**Vector Lock** 













E121103





















W121113



W121117





E121126

E121125















E121129



























## Bi-fold Door (Bi-2) series









Special louver design provide GREAT



BI-FOLD DOOR (BI-2)
Louver Model: B2V02 (1/4)

### VENTILATION allowing air to flow through.







Remove Odor

Reduce Humidity



Best for Storeroom & Bathroom



SWING DOOR

Louver Model: SWV02 (1/4)























# CCCC ART PANEL

can be used on different products.



M121222

**SWING DOOR** 



BI-2 DOOR



**BI-FOLD DOOR** 





M121204



M121201



M121203



M121202





















M121232 8



SBG