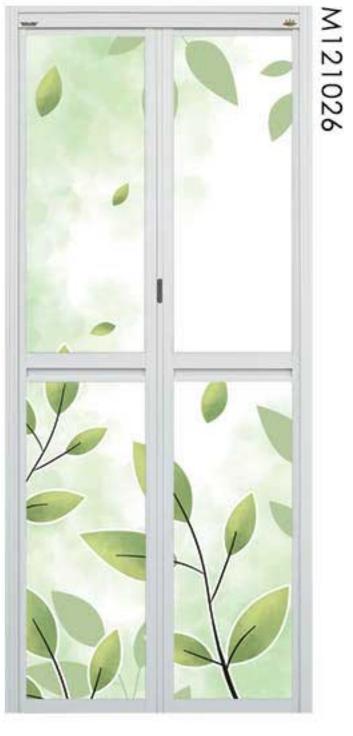

# CCCC ART PANEL

can be used on different products.

M121222

**SWING DOOR** 

BI-2 DOOR

**BI-FOLD DOOR** 

M121204

M121201

M121203

M121202

M121232 8

SBG

×

M121272

M121275

M121282