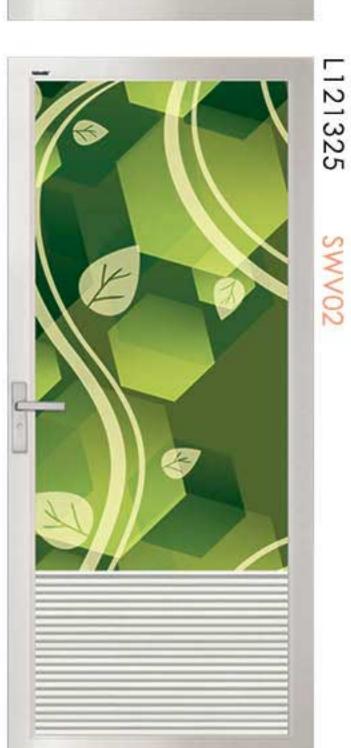

### VENTILATION allowing air to flow through.

Remove Odor

Reduce Humidity

Best for Storeroom & Bathroom

SWING DOOR

Louver Model: SWV02 (1/4)