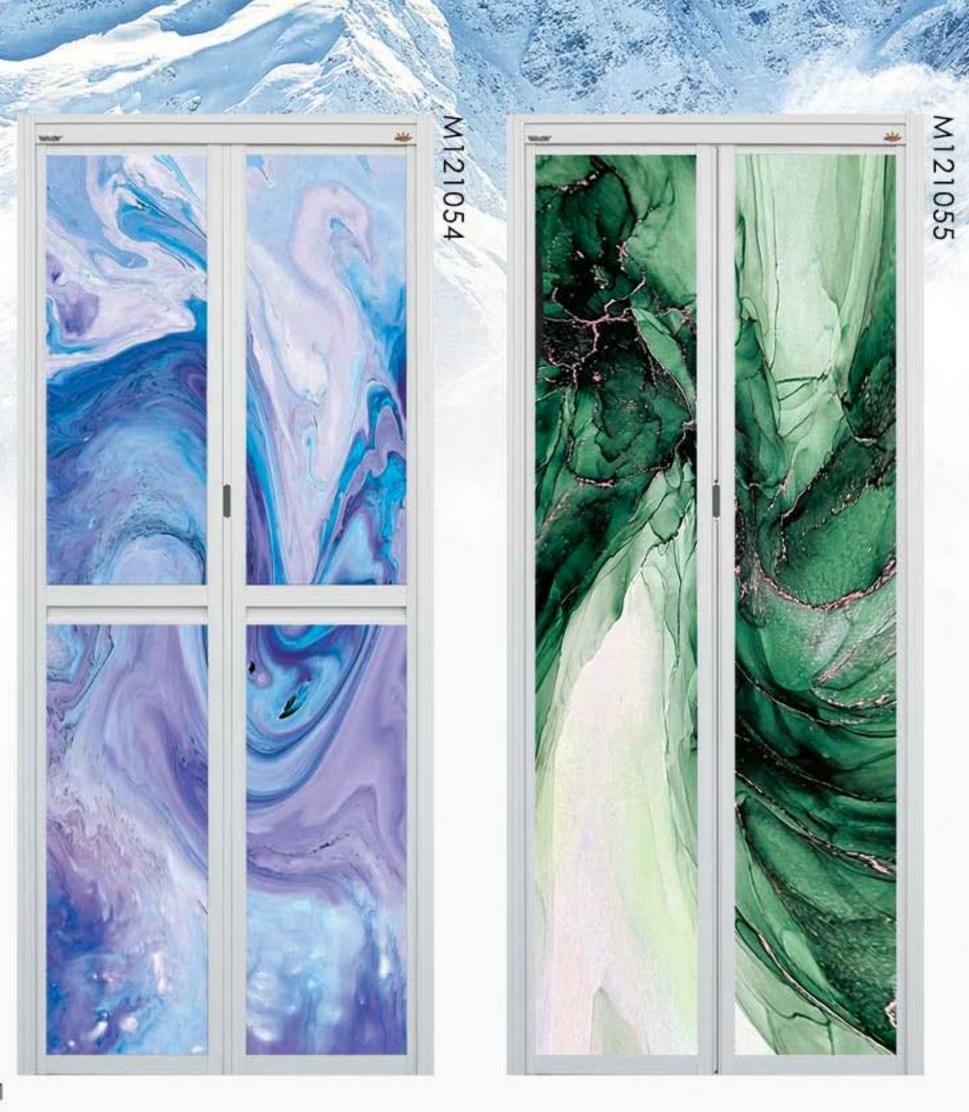

### **SWING DOOR SERIES**

**PANEL** 

ecobonz OPAQUE

ZONE

BATHROOM STORE ROOM

GRAPHIC: M121054

SBW

**Powder Coating** Sandblast White

**Powder Coating** Sandblast Grey

GRAPHIC: M121204

PCW

Powder Coating

NA

Natural Anodised

PCMB

**Powder Coating** Matt Black