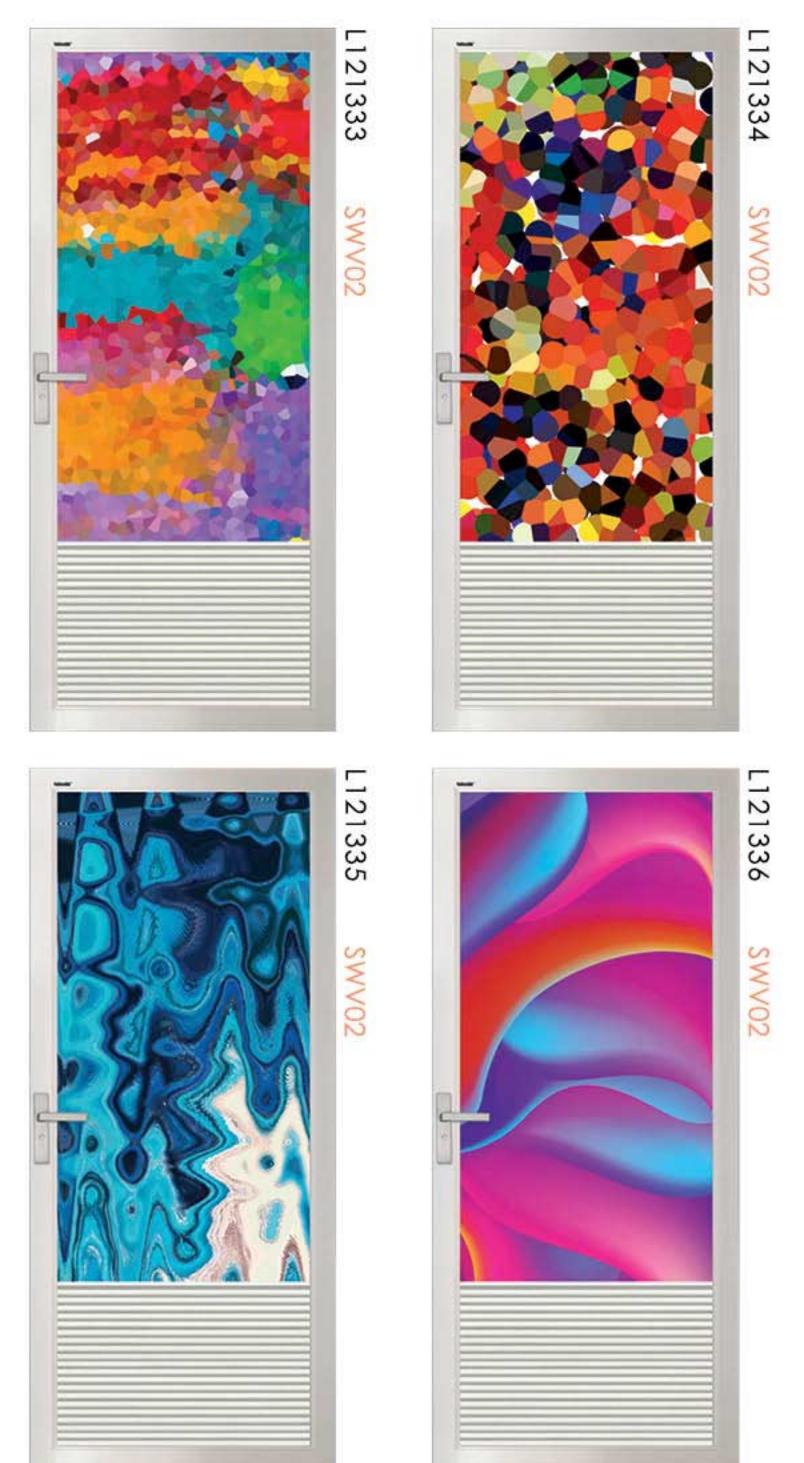

### VENTILATION allowing air to flow through.

Remove Odor

Reduce Humidity

Best for Storeroom & Bathroom

SWING DOOR

Louver Model: SWV02 (1/4)