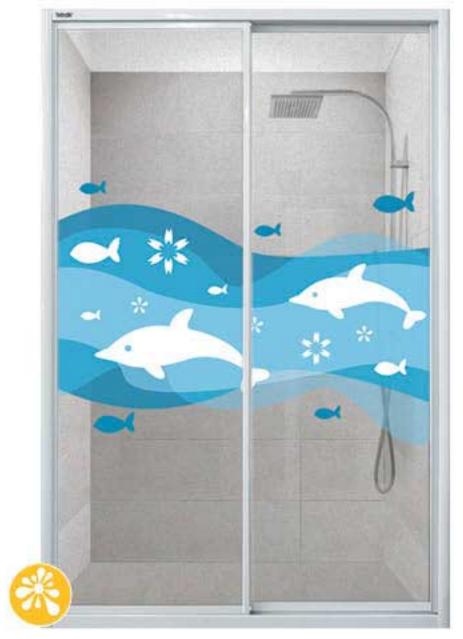

#### SHOWER ENCLOSURE SERIES

PANEL

ecopoly Transparent ecoscreen Translucent

ZONE

BATHROOM