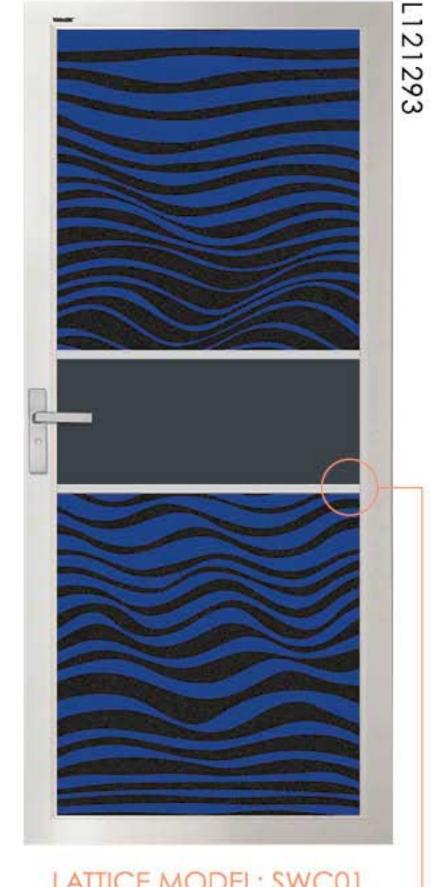

## Lattice Design

Provide both decorative and functional aspects to create a fabulous effect.

LATTICE MODEL: SWC01

LATTICE MODEL: SWC02

L121317

LOUVER MODEL: SWV02

E121362

E121363