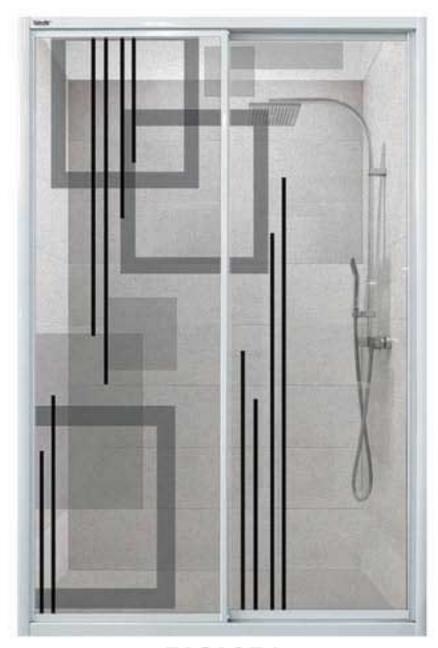

#### SHOWER ENCLOSURE SERIES

PANEL

ecopoly Transparent ecoscreen Translucent

ZONE

BATHROOM

#### **SLIDING DOOR SERIES**

**PANEL** 

ecopoly TRANSPARENT ecoscreen TRANSLUCENT

ZONE

KITCHEN LIVING ROOM