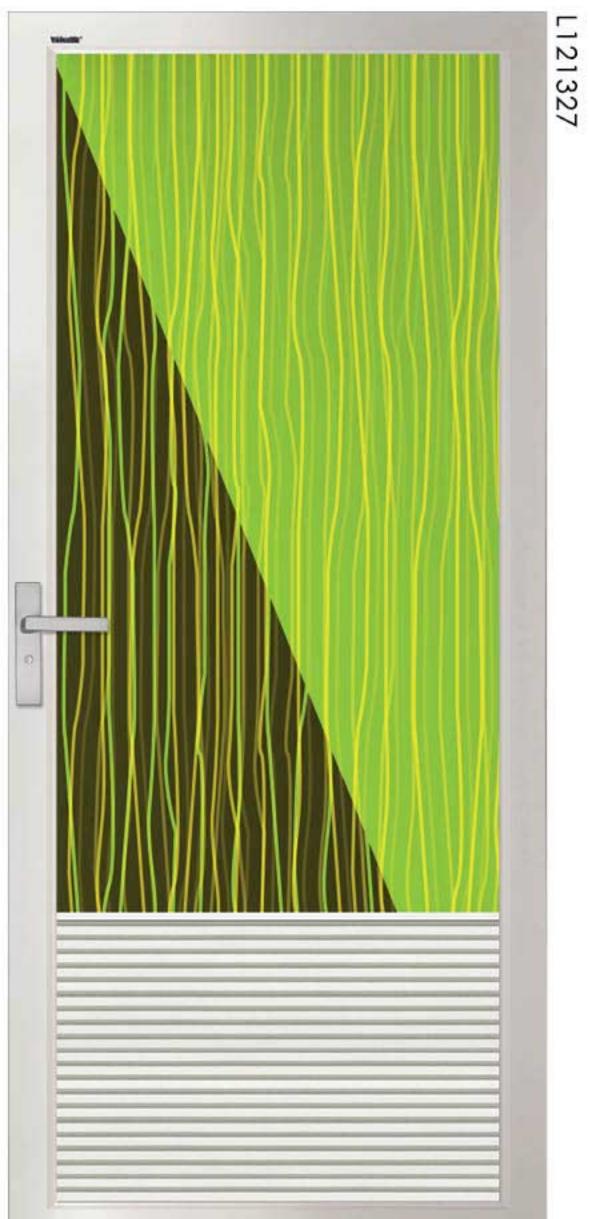

### VENTILATION allowing air to flow through.

Remove Odor

Reduce Humidity

Best for Storeroom & Bathroom

SWING DOOR

Louver Model: SWV02 (1/4)

## Lattice Design

Provide both decorative and functional aspects to create a fabulous effect.

LATTICE MODEL: SWC01

LATTICE MODEL: SWC02

L121317

LOUVER MODEL: SWV02

E121362

E121363