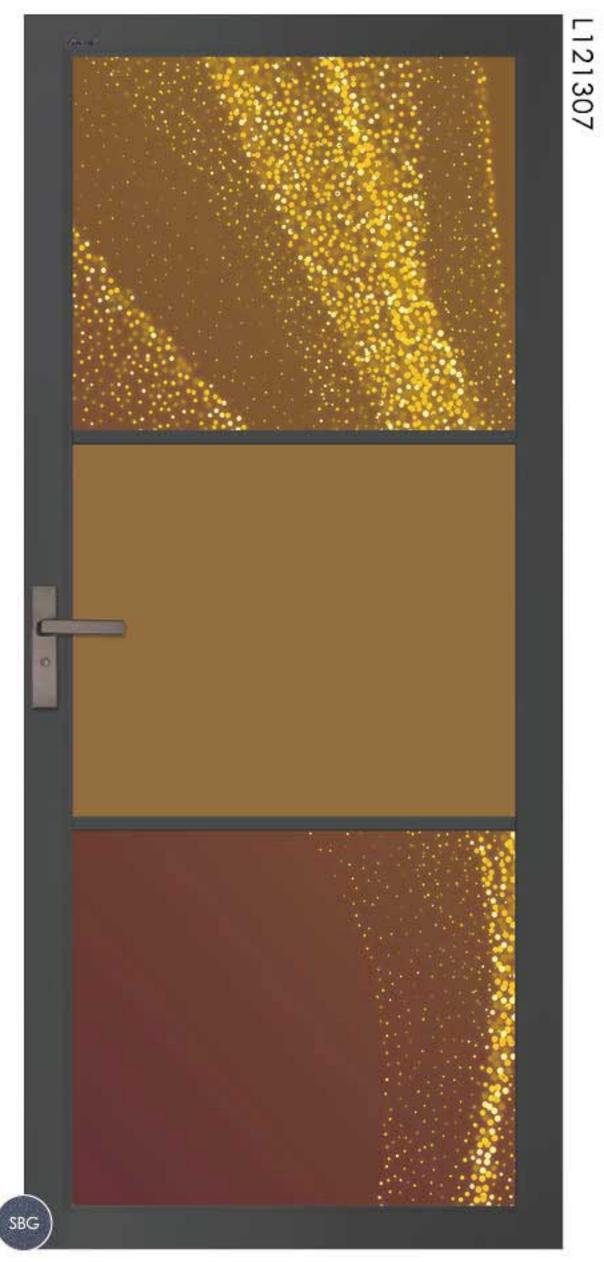

### **SWING DOOR SERIES**

**PANEL** 

ecobonz OPAQUE

ZONE

BATHROOM STORE ROOM

GRAPHIC: M121054

SBW

**Powder Coating** Sandblast White

**Powder Coating** Sandblast Grey

GRAPHIC: M121204

PCW

Powder Coating

NA

Natural Anodised

PCMB

**Powder Coating** Matt Black