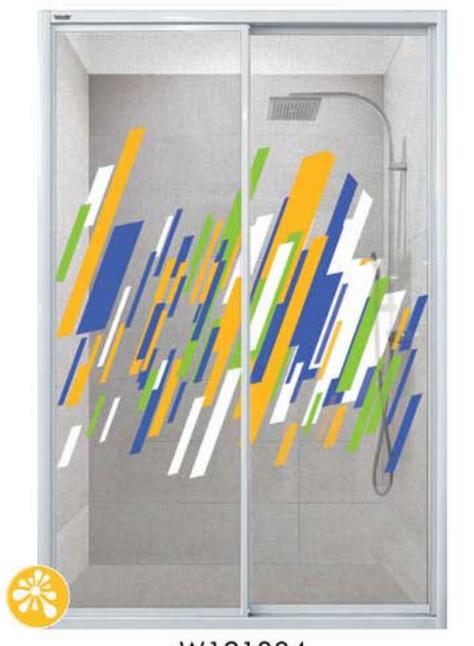

#### SHOWER ENCLOSURE SERIES

PANEL

ecopoly Transparent ecoscreen Translucent

ZONE

BATHROOM