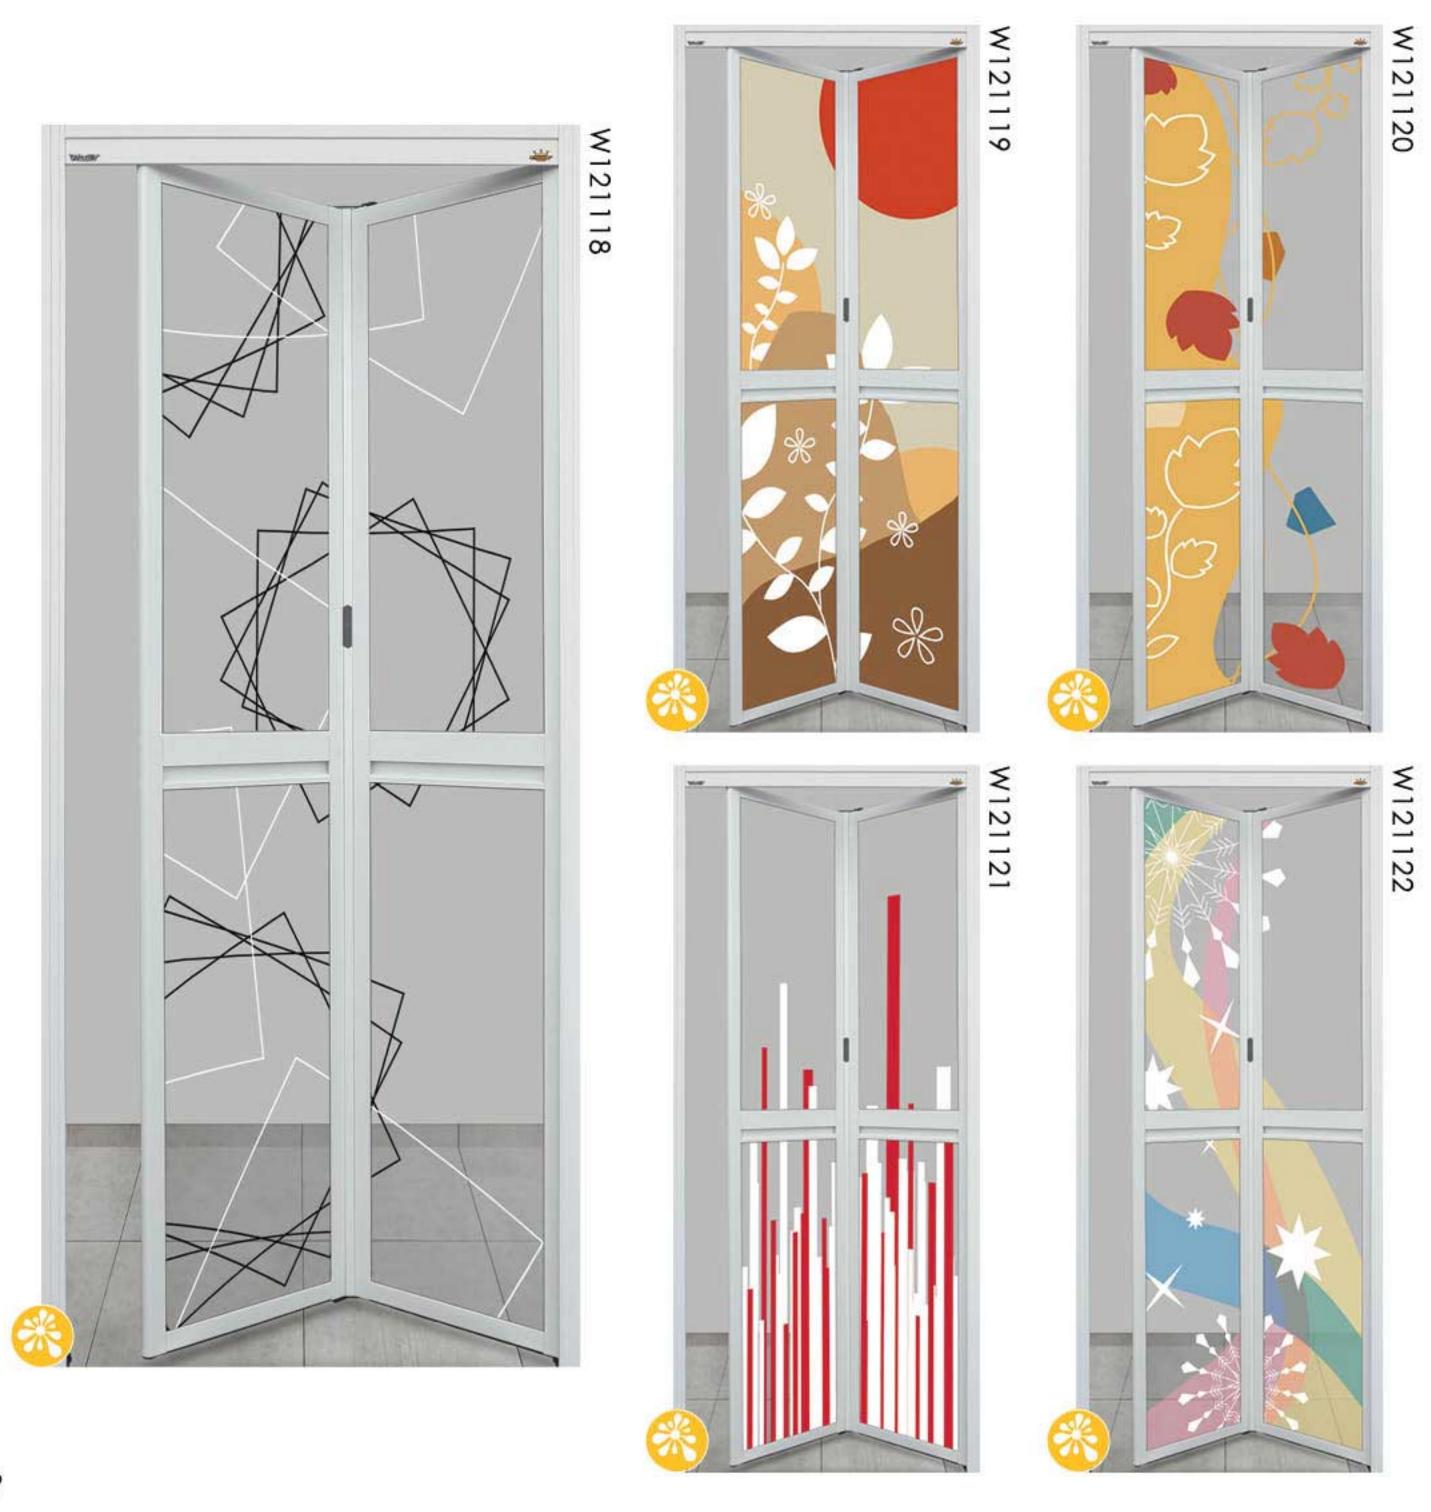

W121117

E121126

E121125

E121129

W121381

W121382

W121383

W121384

W121385

There are thousands of different design for selection.

Visit our website for more designs:

www.vitally.com.my/e-catalog-category/eco-art-panel/