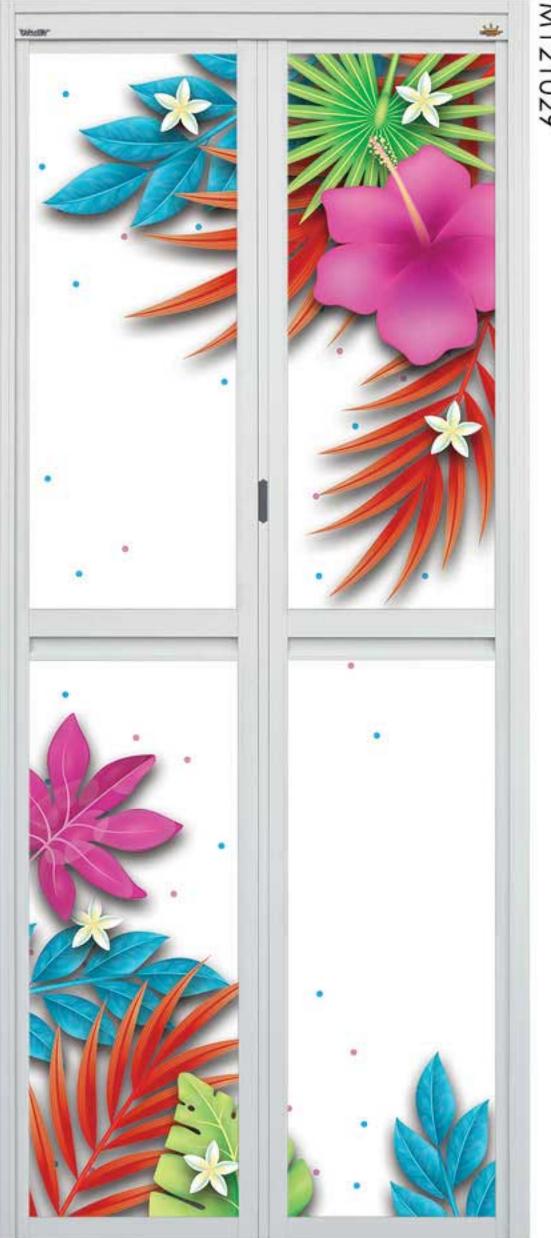

# CCCC ART PANEL

can be used on different products.

M121222

**SWING DOOR** 

BI-2 DOOR

**BI-FOLD DOOR** 

M121204

M121201

M121203

M121202

M121232 8

SBG

×

M121272

M121275

M121282