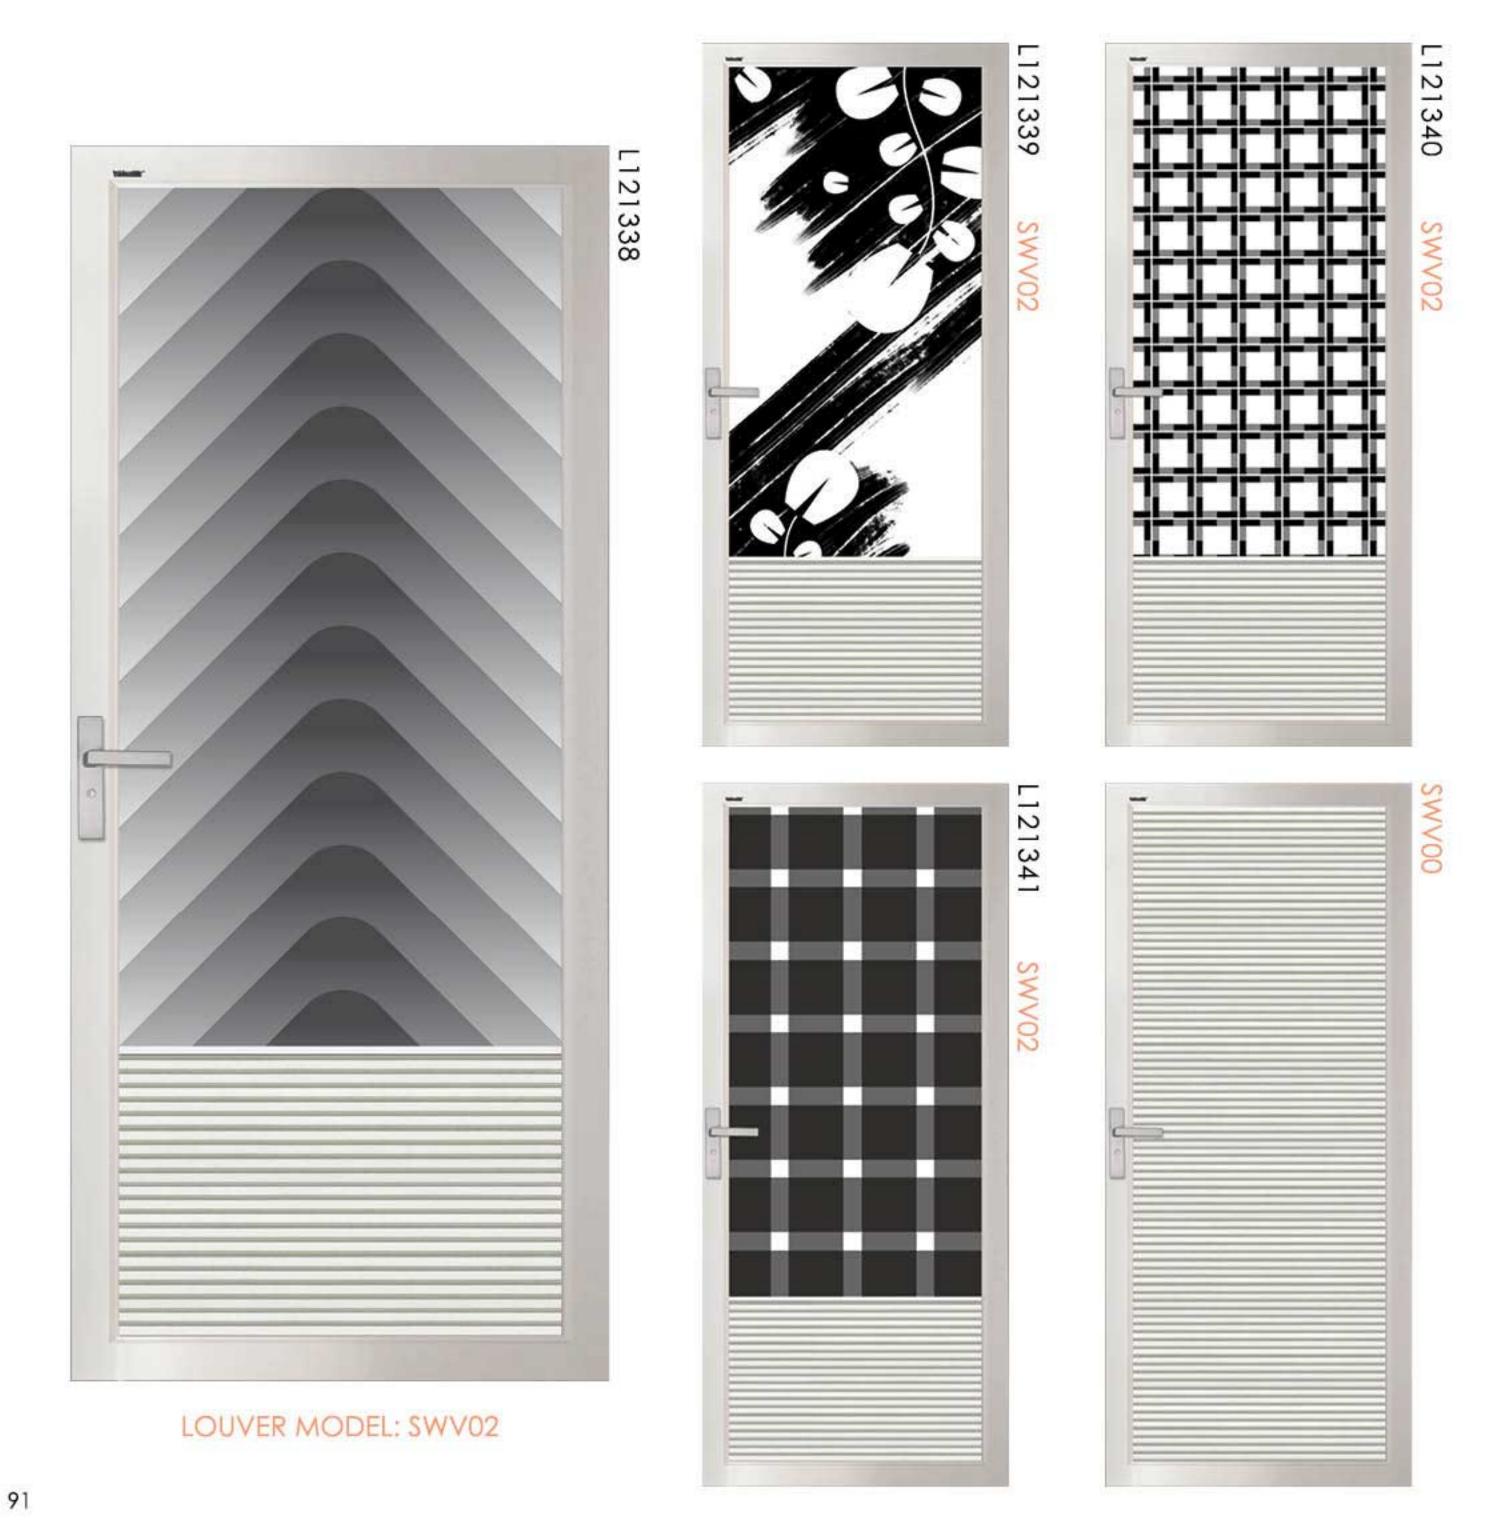

## Bi-fold Door (Bi-2) series

Special louver design provide GREAT

BI-FOLD DOOR (BI-2)
Louver Model: B2V02 (1/4)

### VENTILATION allowing air to flow through.

Remove Odor

Reduce Humidity

Best for Storeroom & Bathroom

SWING DOOR

Louver Model: SWV02 (1/4)

## Lattice Design

Provide both decorative and functional aspects to create a fabulous effect.

LATTICE MODEL: SWC01

LATTICE MODEL: SWC02

L121317

LOUVER MODEL: SWV02

E121362

E121363