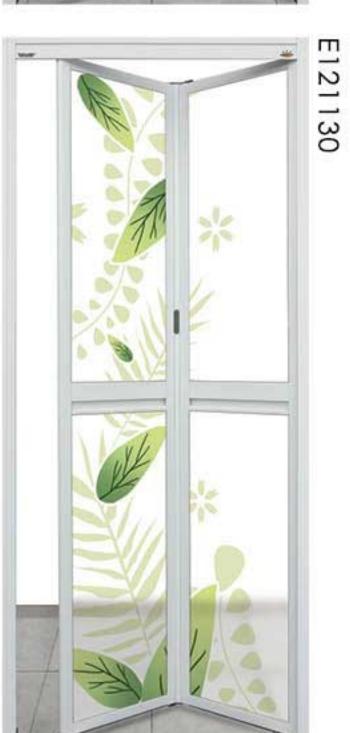

# BI-FOLD°

PCW

**Powder Coating** White

NA

Natural Anodised

РСМВ

**Powder Coating** Matt Black

BI-FOLD DOOR FRAME COLOUR SERIES



GRAPHIC: M121198



PCW

310C

PCW

GRAPHIC: M121055

SWING DOOR FRAME COLOUR SERIES

SLIDING DOOR
FRAME COLOUR SERIES













M121006

ecobonz















# ART PANEL

can be used on different products.



M121092

**SWING DOOR** 



BI-2 DOOR



**BI-FOLD DOOR** 













M121040

M121041 M121042 M121043 M121044 M121045 M121046 M121047 M121048

















































M121098







Keep you from getting interrupted & frightened when using the bathroom.

WITHOUT

**Vector Lock** 





WITH

**Vector Lock** 













E121103





















W121113



W121117





E121126

E121125















E121129



























## Bi-fold Door (Bi-2) series









Special louver design provide GREAT



BI-FOLD DOOR (BI-2)
Louver Model: B2V02 (1/4)

### VENTILATION allowing air to flow through.







Remove Odor

Reduce Humidity



Best for Storeroom & Bathroom



SWING DOOR

Louver Model: SWV02 (1/4)























# CCCC ART PANEL

can be used on different products.



M121222

**SWING DOOR** 



BI-2 DOOR



**BI-FOLD DOOR** 





M121204



M121201



M121203



M121202





















M121232 8



SBG



































×





















M121272

M121275























M121282





M121287



M121286



M121285



M121291



M121290



M121289



## ART PANEL

can be used on different products.



M121276

**SWING DOOR** 



**BI-2 DOOR**