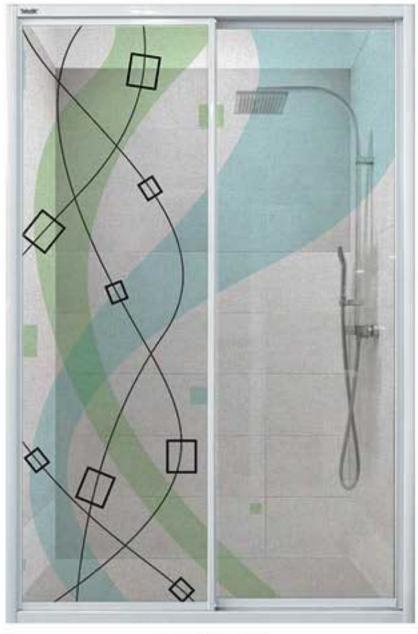

#### SHOWER ENCLOSURE SERIES

PANEL

ecopoly Transparent ecoscreen Translucent

ZONE

BATHROOM