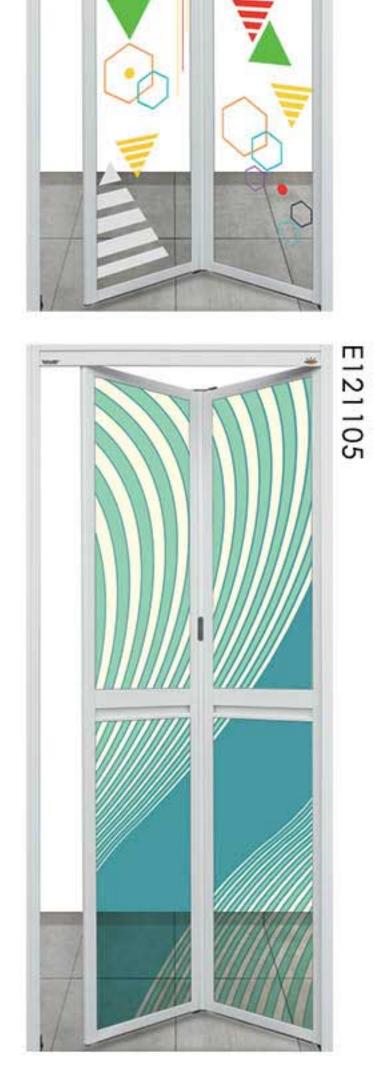

M121098

Keep you from getting interrupted & frightened when using the bathroom.

WITHOUT

**Vector Lock** 

WITH

**Vector Lock** 

E121103

W121113