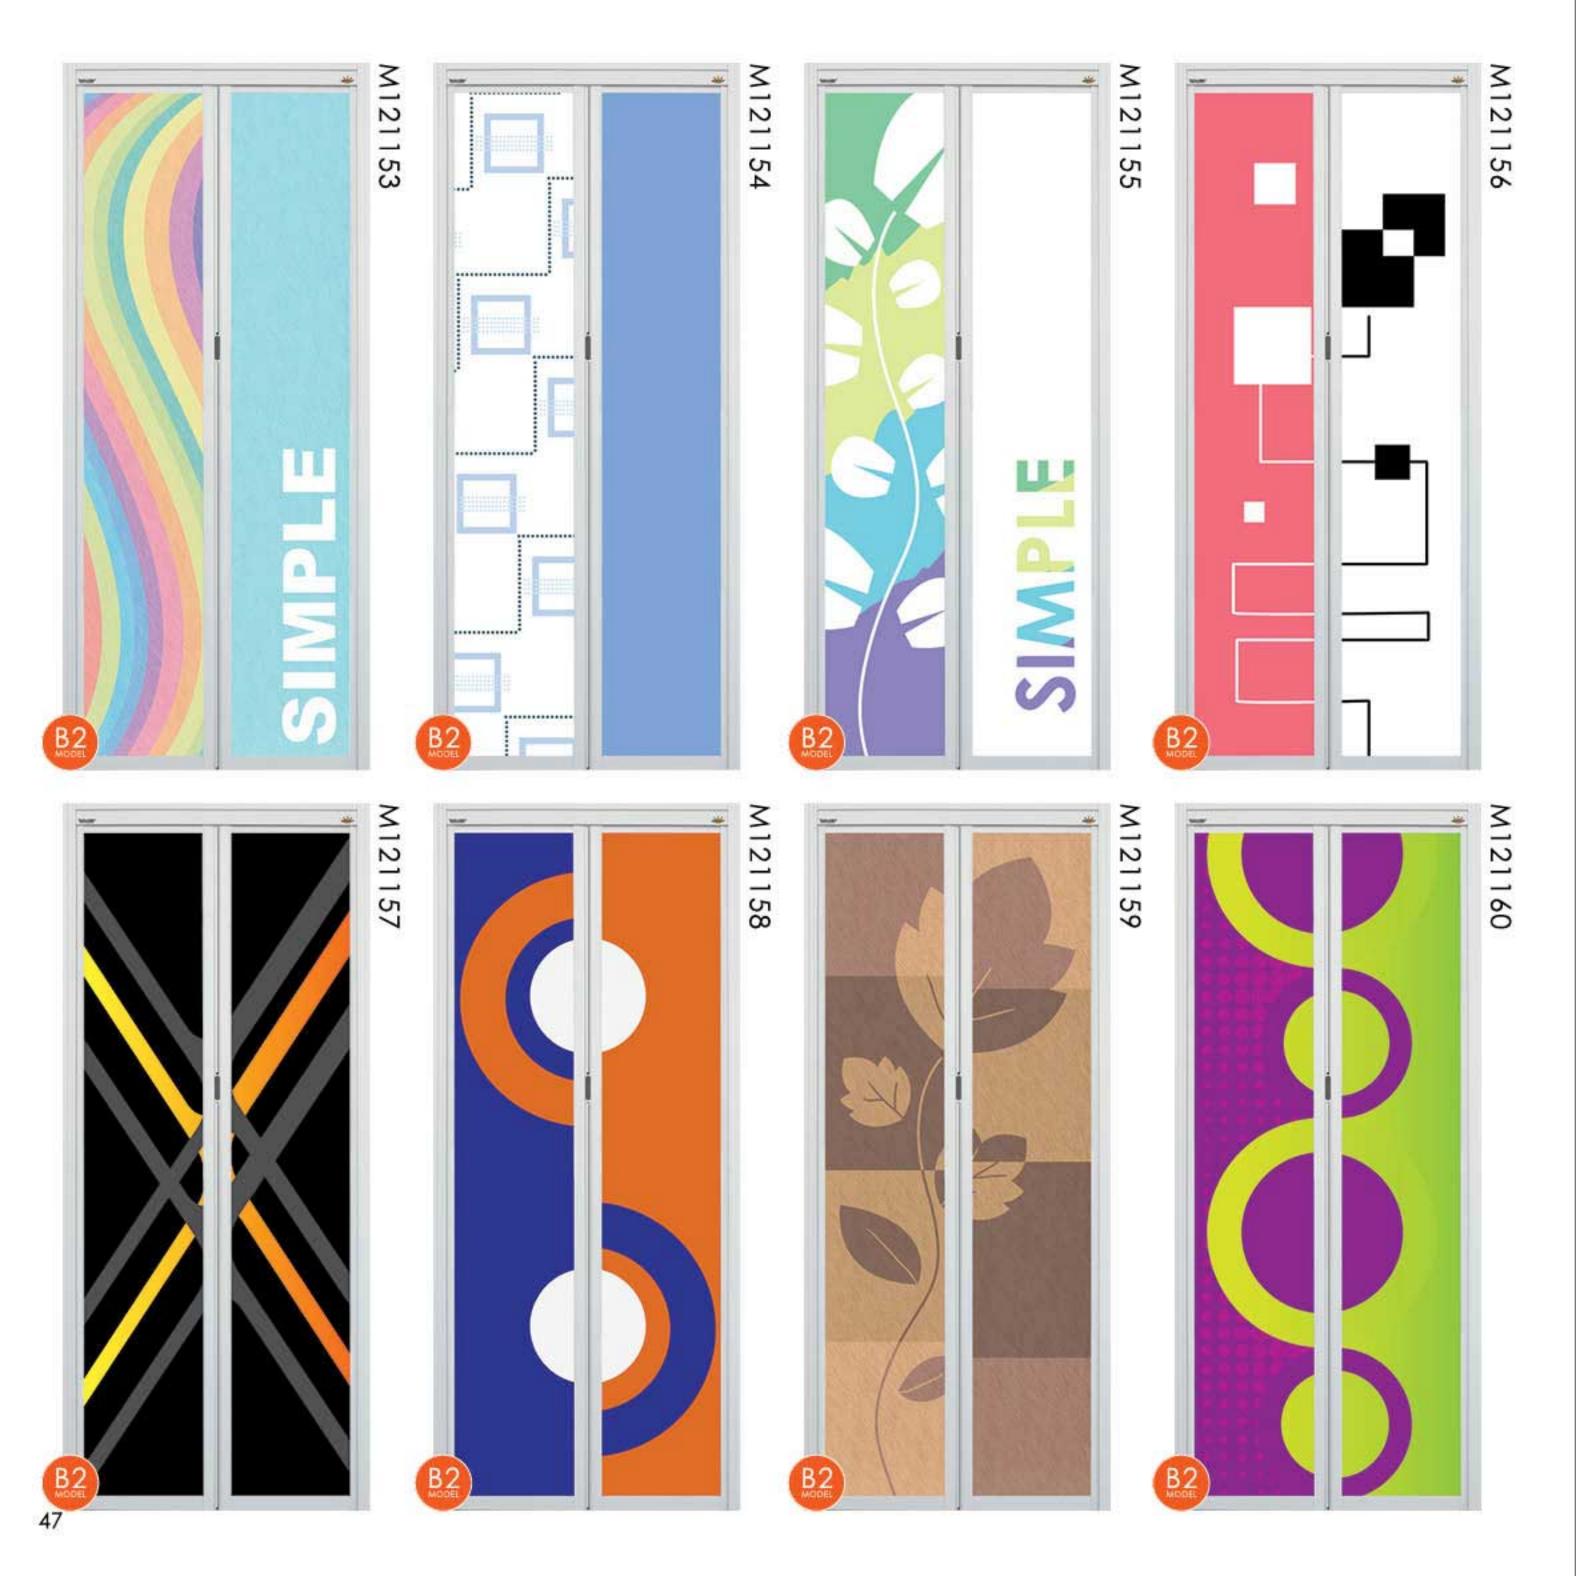

#### **BI-FOLD DOOR SERIES**

PANEL

ecobonz OPAQUE

ZONE

BATHROOM STORE ROOM

## BI-FOLD DOOR (B2) SERIES LOUVER DESIGN

PANEL

ecobonz OPAQUE

ZONE

STORE ROOM BATHROOM