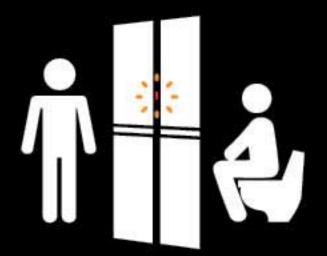

M121098

Keep you from getting interrupted & frightened when using the bathroom.

WITHOUT

**Vector Lock** 

WITH

**Vector Lock** 

E121103

W121113