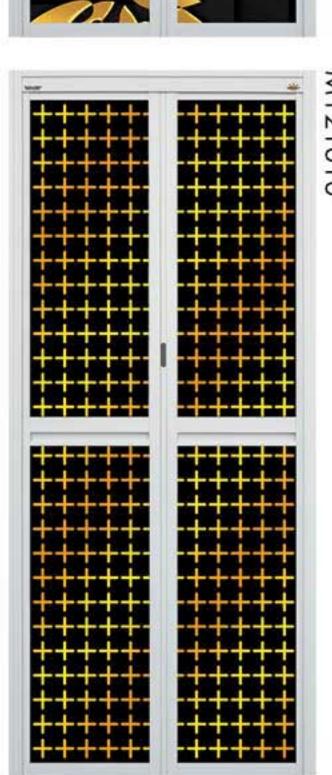

# ART PANEL

can be used on different products.

M121092

**SWING DOOR** 

BI-2 DOOR

**BI-FOLD DOOR** 

M121040

M121041 M121042 M121043 M121044 M121045 M121046 M121047 M121048