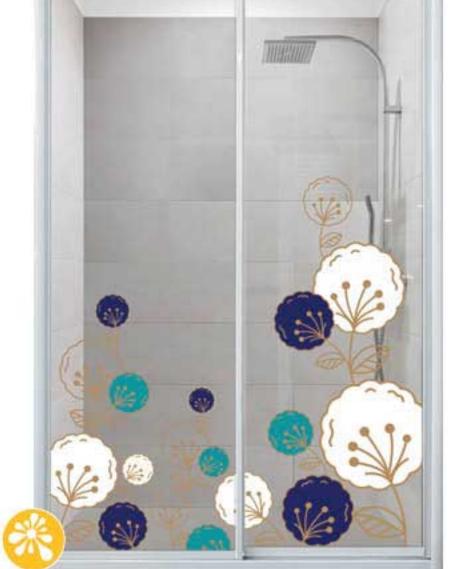

#### SHOWER ENCLOSURE SERIES

PANEL

ecopoly Transparent ecoscreen Translucent

ZONE

BATHROOM

#### **SLIDING DOOR SERIES**

**PANEL** 

ecopoly TRANSPARENT ecoscreen TRANSLUCENT

ZONE

KITCHEN LIVING ROOM