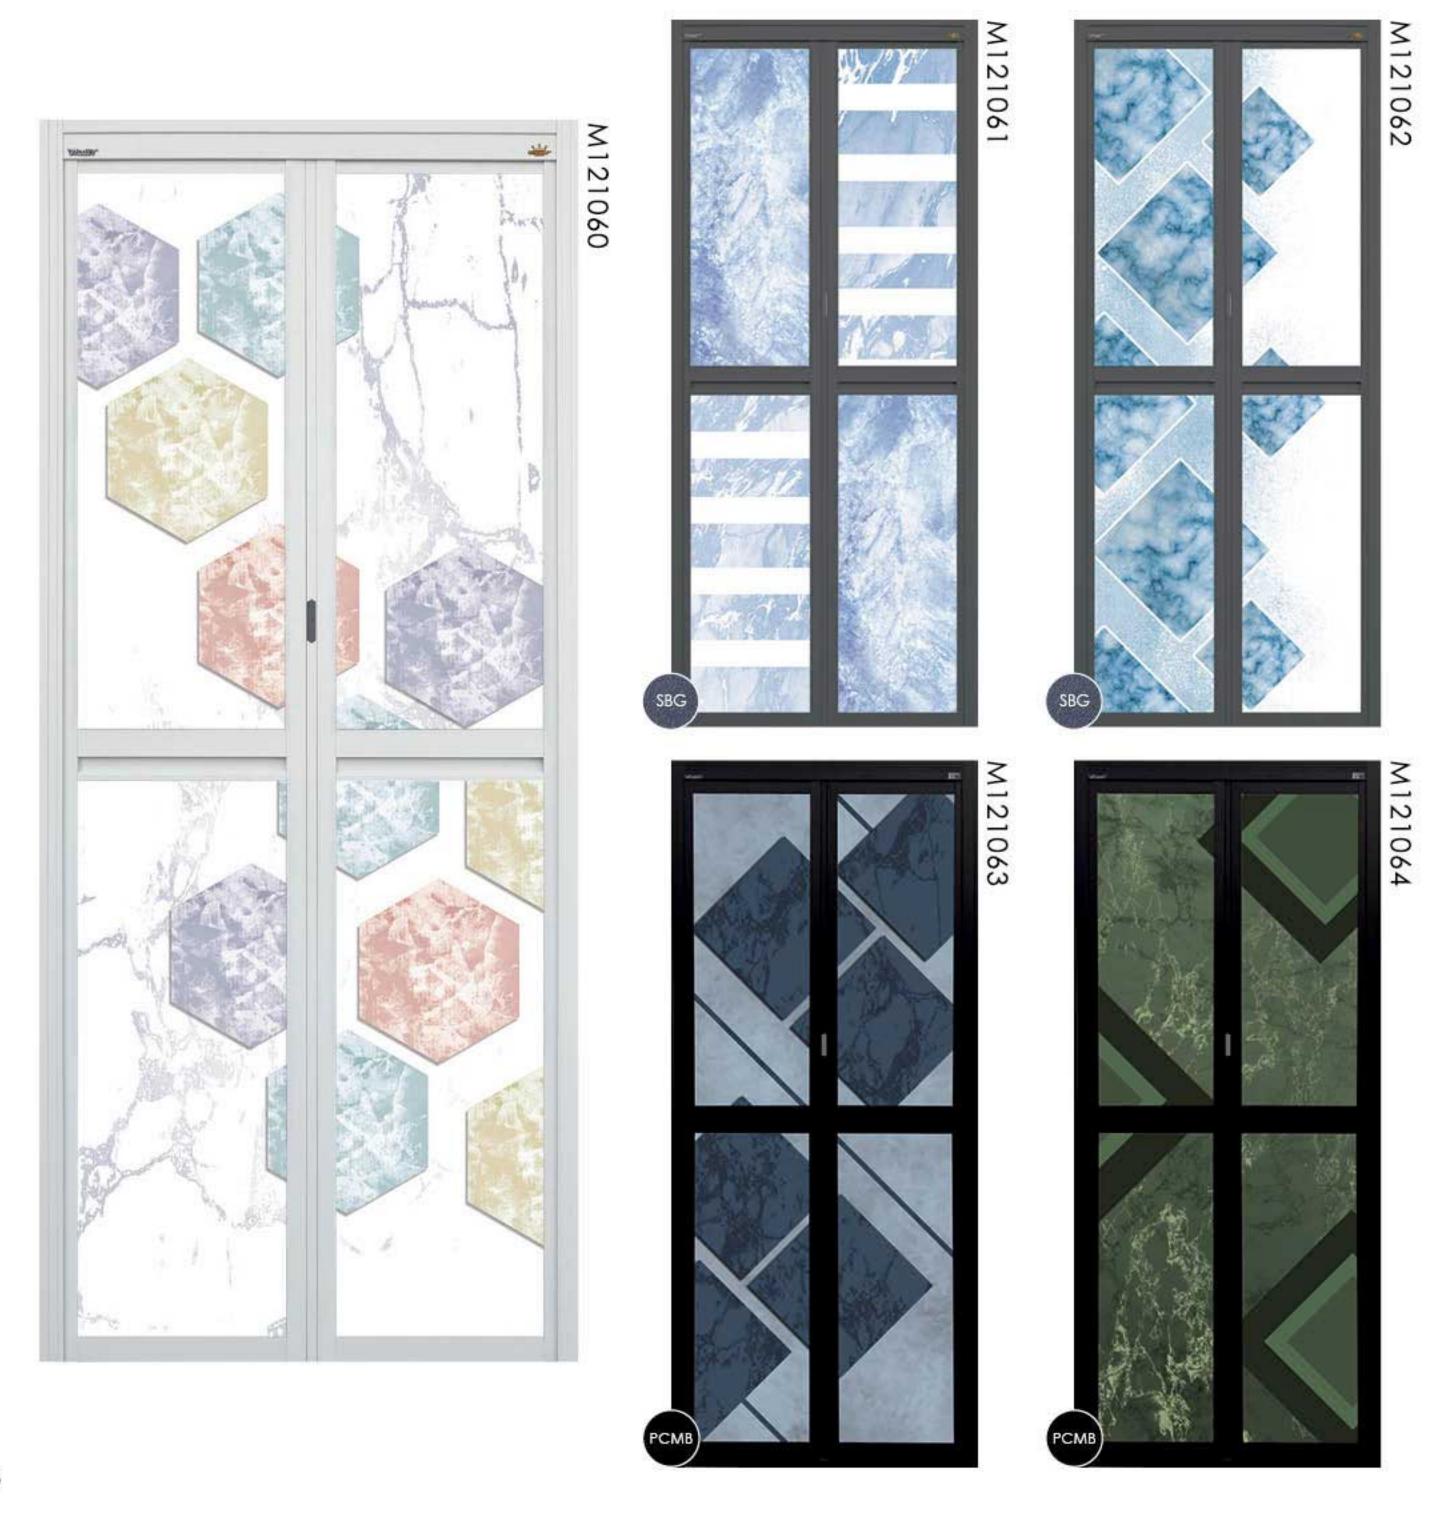

## BI-FOLD°

PCW

**Powder Coating** White

NA

Natural Anodised

РСМВ

**Powder Coating** Matt Black

BI-FOLD DOOR FRAME COLOUR SERIES