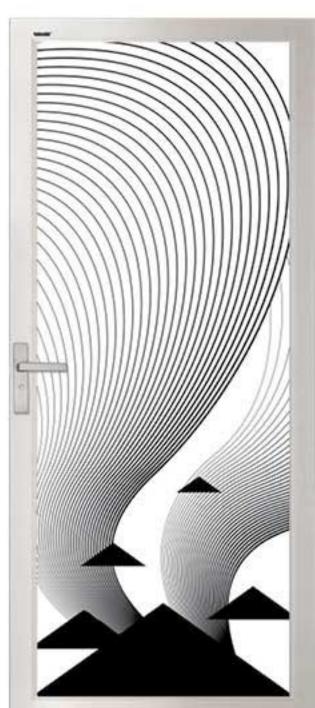

# ART PANEL

can be used on different products.

M121092

**SWING DOOR** 

BI-2 DOOR

**BI-FOLD DOOR** 

M121040

M121041 M121042 M121043 M121044 M121045 M121046 M121047 M121048