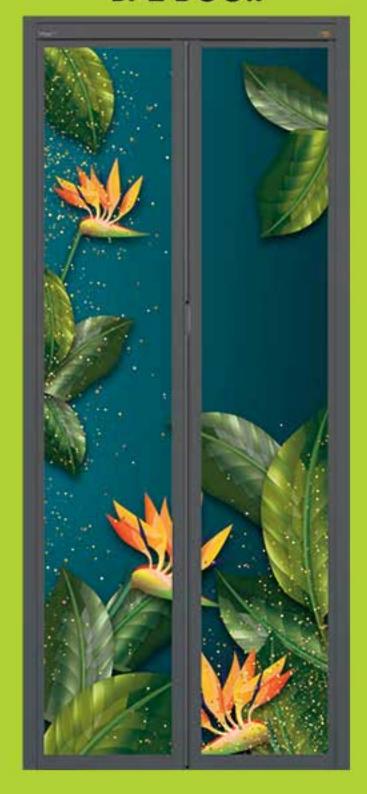

M121040

M121041 M121042 M121043 M121044 M121045 M121046 M121047 M121048

















































M121098







Keep you from getting interrupted & frightened when using the bathroom.

WITHOUT

**Vector Lock** 





WITH

**Vector Lock** 













E121103





















W121113



W121117





E121126

E121125















E121129



























## Bi-fold Door (Bi-2) series









Special louver design provide GREAT



BI-FOLD DOOR (BI-2)
Louver Model: B2V02 (1/4)

### VENTILATION allowing air to flow through.







Remove Odor

Reduce Humidity



Best for Storeroom & Bathroom



SWING DOOR

Louver Model: SWV02 (1/4)























# CCCC ART PANEL

can be used on different products.



M121222

**SWING DOOR** 



BI-2 DOOR



**BI-FOLD DOOR** 





M121204



M121201



M121203



M121202





















M121232 8



SBG



































×





















M121272

M121275























M121282





M121287



M121286



M121285



M121291



M121290



M121289



## ART PANEL

can be used on different products.



M121276

**SWING DOOR** 



**BI-2 DOOR** 



**BI-FOLD DOOR** 



## Lattice Design

Provide both decorative and functional aspects to create a fabulous effect.



LATTICE MODEL: SWC01



















LATTICE MODEL: SWC02



L121317



















LOUVER MODEL: SWV02



































E121362



E121363



E121364



E121365



E121366



E121367







W121368

W121369

W121370









W121371

W121372

W121373



E121375



E121376