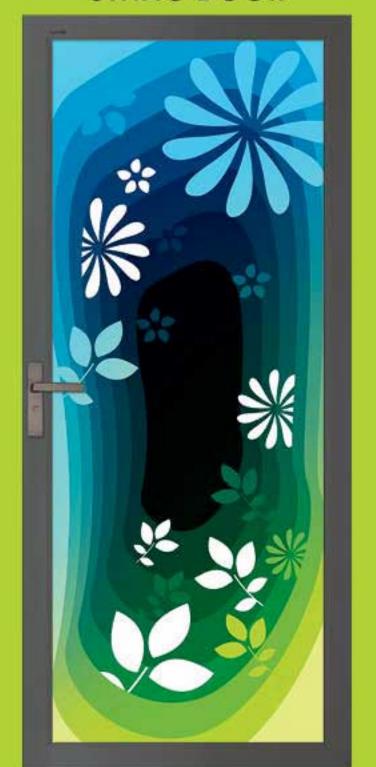

E121129



























## Bi-fold Door (Bi-2) series









Special louver design provide GREAT



BI-FOLD DOOR (BI-2)
Louver Model: B2V02 (1/4)

### VENTILATION allowing air to flow through.







Remove Odor

Reduce Humidity



Best for Storeroom & Bathroom



SWING DOOR

Louver Model: SWV02 (1/4)























# CCCC ART PANEL

can be used on different products.



M121222

**SWING DOOR** 



BI-2 DOOR



**BI-FOLD DOOR** 





M121204



M121201



M121203



M121202





















M121232 8



SBG



































×





















M121272

M121275























M121282





M121287



M121286



M121285



M121291



M121290



M121289



## ART PANEL

can be used on different products.



M121276

**SWING DOOR** 



**BI-2 DOOR** 



**BI-FOLD DOOR** 



## Lattice Design

Provide both decorative and functional aspects to create a fabulous effect.



LATTICE MODEL: SWC01



















LATTICE MODEL: SWC02



L121317



















LOUVER MODEL: SWV02



































E121362



E121363



E121364



E121365



E121366



E121367







W121368

W121369

W121370









W121371

W121372

W121373



E121375



E121376



E121377



E121378



E121379







W121380

W121381

W121382







W121383

W121384

W121385













































There are thousands of different design for selection.

Visit our website for more designs:

www.vitally.com.my/e-catalog-category/eco-art-panel/





years COLOUR WARRANTY

Vitally is the ONLY ONE in the market who pr