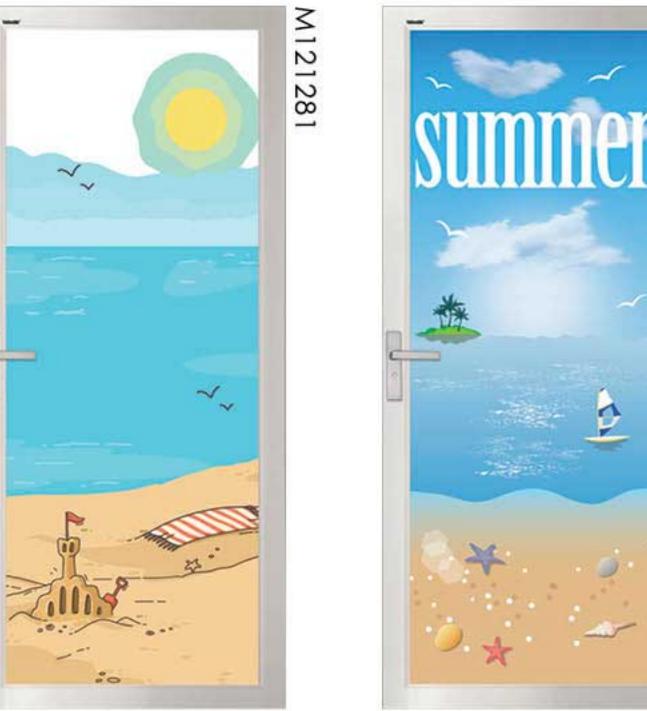

ng the bathroom.

WITHOUT

**Vector Lock** 





WITH

**Vector Lock** 













E121103





















W121113



W121117





E121126

E121125















E121129



























## Bi-fold Door (Bi-2) series









Special louver design provide GREAT



BI-FOLD DOOR (BI-2)
Louver Model: B2V02 (1/4)

### VENTILATION allowing air to flow through.







Remove Odor

Reduce Humidity



Best for Storeroom & Bathroom



SWING DOOR

Louver Model: SWV02 (1/4)























# CCCC ART PANEL

can be used on different products.



M121222

**SWING DOOR** 



BI-2 DOOR



**BI-FOLD DOOR** 





M121204



M121201



M121203



M121202





















M121232 8



SBG



































×





















M121272

M121275























M121282





M121287



M121286



M121285



M121291



M121290



M121289



## ART PANEL

can be used on different products.



M121276

**SWING DOOR** 



**BI-2 DOOR** 



**BI-FOLD DOOR** 



## Lattice Design

Provide both decorative and functional aspects to create a fabulous effect.



LATTICE MODEL: SWC01



















LATTICE MODEL: SWC02



L121317



















LOUVER MODEL: SWV02



































E121362



E121363



E121364



E121365



E121366



E121367







W121368

W121369

W121370









W121371

W121372

W121373



E121375



E121376



E121377



E121378



E121379







W121380

W121381

W121382







W121383

W121384

W121385













































There are thousands of different design for selection.