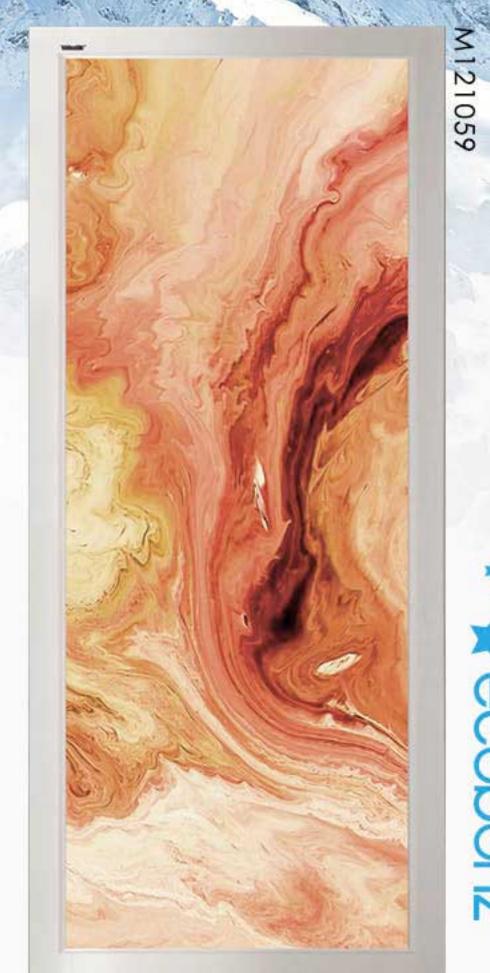

S**

**PANEL** 

ecobonz OPAQUE

ZONE

BATHROOM STORE ROOM



GRAPHIC: M121054



SBW

**Powder Coating** Sandblast White

**Powder Coating** Sandblast Grey



GRAPHIC: M121204



PCW

Powder Coating

NA

Natural Anodised

PCMB

**Powder Coating** Matt Black







GRAPHIC: M121059

## BI-FOLD°

PCW

**Powder Coating** White

NA

Natural Anodised

РСМВ

**Powder Coating** Matt Black

BI-FOLD DOOR FRAME COLOUR SERIES



GRAPHIC: M121198



PCW

310C

PCW

GRAPHIC: M121055

SWING DOOR FRAME COLOUR SERIES

SLIDING DOOR
FRAME COLOUR SERIES













M121006

ecobonz















# ART PANEL

can be used on different products.



M121092

**SWING DOOR** 



BI-2 DOOR



**BI-FOLD DOOR** 













M121040

M121041 M121042 M121043 M121044 M121045 M121046 M121047 M121048

















































M121098







Keep you from getting interrupted & frightened when using the bathroom.

WITHOUT

**Vector Lock** 





WITH

**Vector Lock** 













E121103





















W121113



W121117





E121126

E121125















E121129



























## Bi-fold Door (Bi-2) series









Special louver design provide GREAT



BI-FOLD DOOR (BI-2)
Louver Model: B2V02 (1/4)

### VENTILATION allowing air to flow through.







Remove Odor

Reduce Humidity



Best for Storeroom & Bathroom



SWING DOOR

Louver Model: SWV02 (1/4)























# CCCC ART PANEL

can be used on different products.



M121222

**SWING DOOR** 



BI-2 DOOR



**BI-FOLD DOOR** 





M121204



M121201



M121203



M121202





















M121232