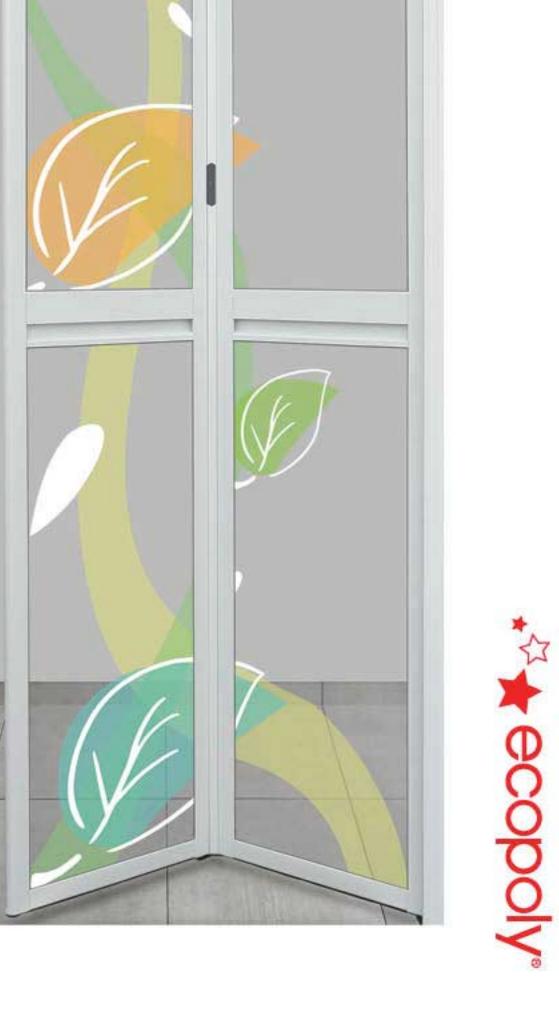

# 3 TRANSPARENCY LEVELS AVAILABLE fulfilling your needs and preferences

ecoscreen

TRANSLUCENT

ecobonz

**OPAQUE** (texture & glossy)

ecopoly®

TRANSPARENT

ECO Friendly

#### **BI-FOLD DOOR SERIES**

PANEL

ecobonz OPAQUE

ZONE

BATHROOM STORE ROOM