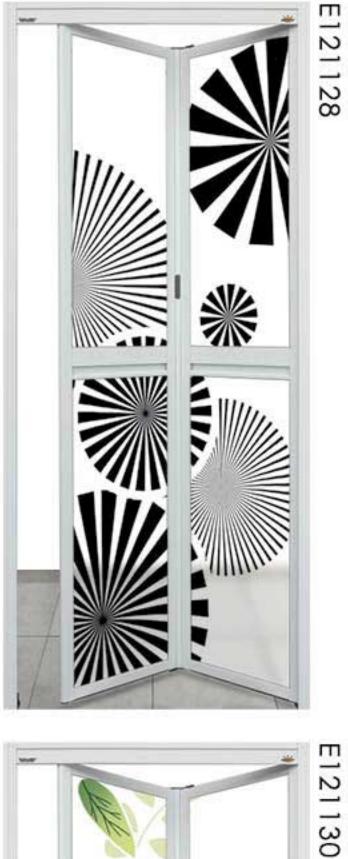

## BI-FOLD°

PCW

**Powder Coating** White

NA

Natural Anodised

РСМВ

**Powder Coating** Matt Black

BI-FOLD DOOR FRAME COLOUR SERIES



GRAPHIC: M121198



PCW

310C

PCW

GRAPHIC: M121055

SWING DOOR FRAME COLOUR SERIES

SLIDING DOOR
FRAME COLOUR SERIES













M121006

ecobonz















# ART PANEL

can be used on different products.



M121092

**SWING DOOR** 



BI-2 DOOR



**BI-FOLD DOOR** 













M121040

M121041 M121042 M121043 M121044 M121045 M121046 M121047 M121048

















































M121098







Keep you from getting interrupted & frightened when using the bathroom.

WITHOUT

**Vector Lock** 





WITH

**Vector Lock** 













E121103





















W121113



W121117





E121126

E121125















E121129



























## Bi-fold Door (Bi-2) series









Special louver design provide GREAT



BI-FOLD DOOR (BI-2)
Louver Model: B2V02 (1/4)

### VENTILATION allowing air to flow through.







Remove Odor

Reduce Humidity



Best for Storeroom & Bathroom



SWING DOOR

Louver Model: SWV02 (1/4)























# CCCC ART PANEL

can be used on different products.



M121222

**SWING DOOR** 



BI-2 DOOR



**BI-FOLD DOOR** 





M121204



M121201



M121203



M121202





















M121232 8



SBG



































×





















M121272

M121275























M121282





M121287



M121286



M121285



M121291



M121290



M121289



## ART PANEL

can be used on different products.



M121276

**SWING DOOR** 



**BI-2 DOOR**