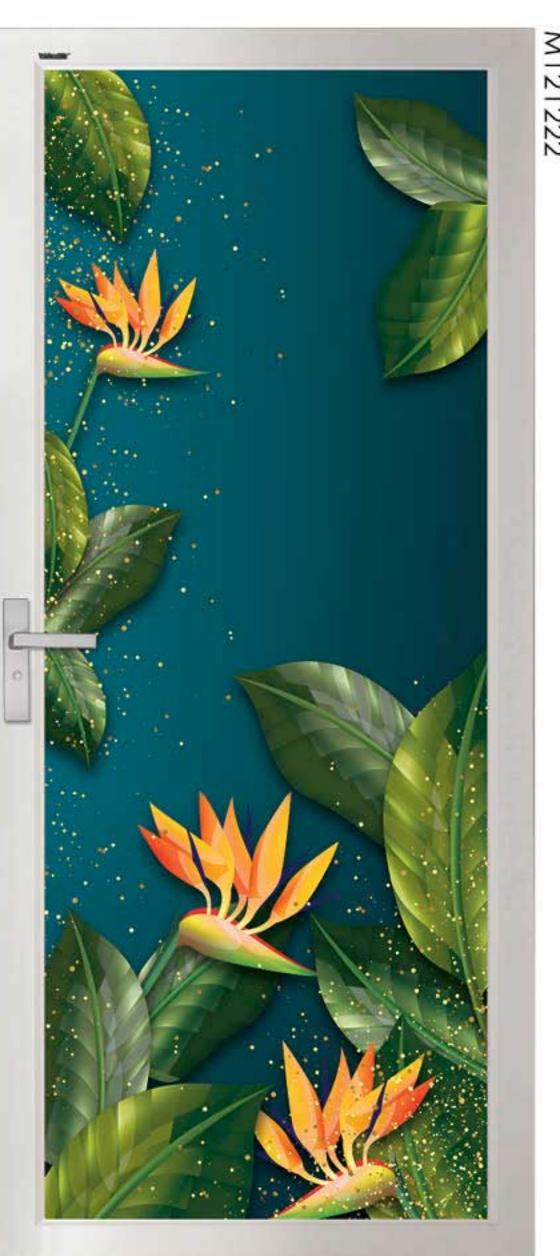

# CCCC ART PANEL

can be used on different products.

M121222

**SWING DOOR** 

BI-2 DOOR

**BI-FOLD DOOR** 

M121204

M121201