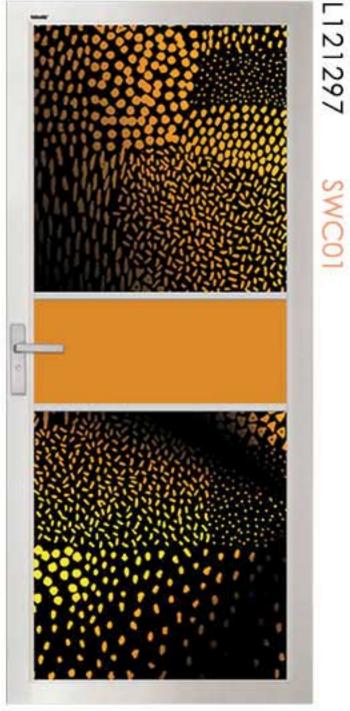

## Lattice Design

Provide both decorative and functional aspects to create a fabulous effect.

LATTICE MODEL: SWC01

LATTICE MODEL: SWC02

L121317

LOUVER MODEL: SWV02

E121362

E121363