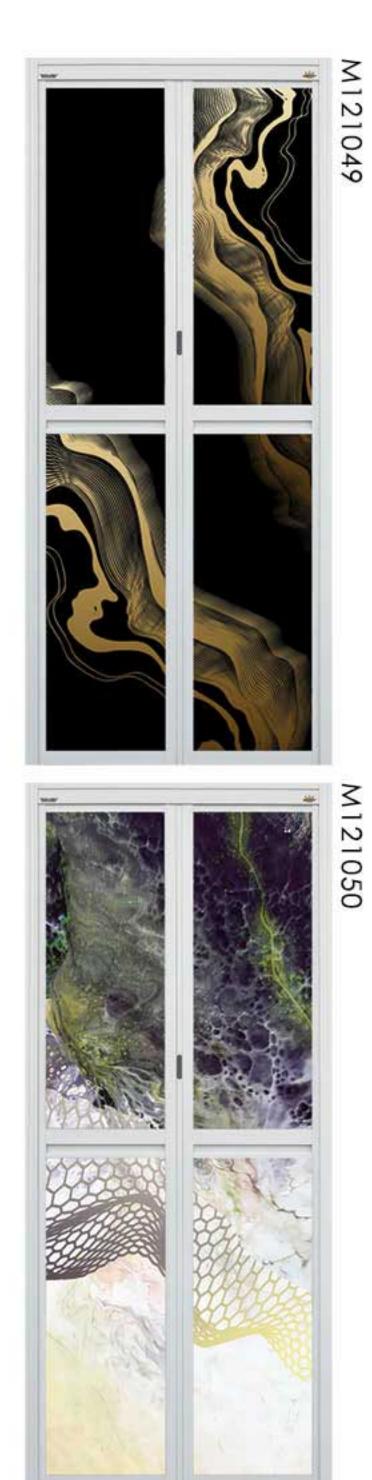

DOOR SERIES**

**PANEL** 

ecobonz OPAQUE

ZONE

BATHROOM STORE ROOM



GRAPHIC: M121054



SBW

**Powder Coating** Sandblast White

**Powder Coating** Sandblast Grey



GRAPHIC: M121204



PCW

Powder Coating

NA

Natural Anodised

PCMB

**Powder Coating** Matt Black







GRAPHIC: M121059

## BI-FOLD°

PCW

**Powder Coating** White

NA

Natural Anodised

РСМВ

**Powder Coating** Matt Black

BI-FOLD DOOR FRAME COLOUR SERIES



GRAPHIC: M121198



PCW

310C

PCW

GRAPHIC: M121055

SWING DOOR FRAME COLOUR SERIES

SLIDING DOOR
FRAME COLOUR SERIES













M121006

ecobonz















# ART PANEL

can be used on different products.



M121092

**SWING DOOR** 



BI-2 DOOR



**BI-FOLD DOOR** 













M121040

M121041 M121042 M121043 M121044 M121045 M121046 M121047 M121048

















































M121098







Keep you from getting interrupted & frightened when using the bathroom.

WITHOUT

**Vector Lock** 





WITH

**Vector Lock** 













E121103





















W121113



W121117





E121126

E121125















E121129



























## Bi-fold Door (Bi-2) series









Special louver design provide GREAT



BI-FOLD DOOR (BI-2)
Louver Model: B2V02 (1/4)

### VENTILATION allowing air to flow through.







Remove Odor

Reduce Humidity



Best for Storeroom & Bathroom



SWING DOOR

Louver Model: SWV02 (1/4)























# CCCC ART PANEL

can be used on different products.



M121222

**SWING DOOR** 



BI-2 DOOR



**BI-FOLD DOOR** 





M121204



M121201



M121203



M121202