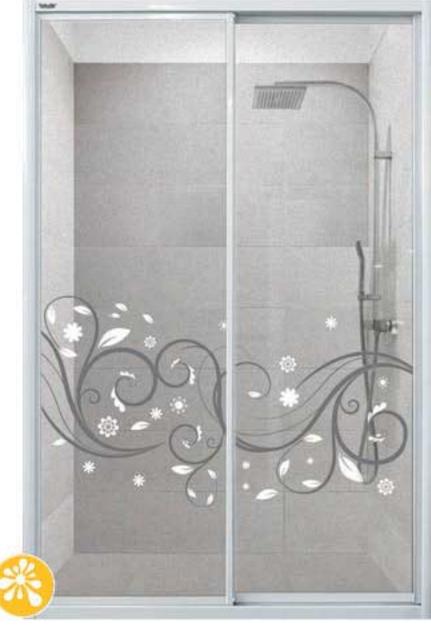

#### SHOWER ENCLOSURE SERIES

PANEL

ecopoly Transparent ecoscreen Translucent

ZONE

BATHROOM