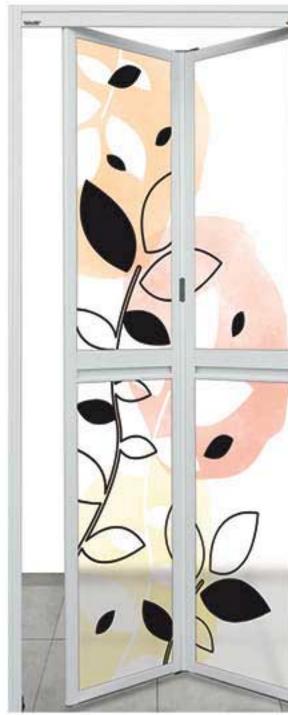

HIC: M121059

## BI-FOLD°

PCW

**Powder Coating** White

NA

Natural Anodised

РСМВ

**Powder Coating** Matt Black

BI-FOLD DOOR FRAME COLOUR SERIES



GRAPHIC: M121198



PCW

310C

PCW

GRAPHIC: M121055

SWING DOOR FRAME COLOUR SERIES

SLIDING DOOR
FRAME COLOUR SERIES













M121006

ecobonz















# ART PANEL

can be used on different products.



M121092

**SWING DOOR** 



BI-2 DOOR



**BI-FOLD DOOR** 













M121040

M121041 M121042 M121043 M121044 M121045 M121046 M121047 M121048

















































M121098







Keep you from getting interrupted & frightened when using the bathroom.

WITHOUT

**Vector Lock** 





WITH

**Vector Lock** 













E121103





















W121113



W121117





E121126

E121125















E121129



























## Bi-fold Door (Bi-2) series









Special louver design provide GREAT



BI-FOLD DOOR (BI-2)
Louver Model: B2V02 (1/4)

### VENTILATION allowing air to flow through.







Remove Odor

Reduce Humidity



Best for Storeroom & Bathroom



SWING DOOR

Louver Model: SWV02 (1/4)























# CCCC ART PANEL

can be used on different products.



M121222

**SWING DOOR** 



BI-2 DOOR



**BI-FOLD DOOR** 





M121204



M121201



M121203



M121202





















M121232 8



SBG



































×





















M121272

M121275























M121282





M121287



M121286



M121285



M121291



M121290



M121289



## ART PANEL

can be used on different products.



M121276

**SWING DOOR** 



**B