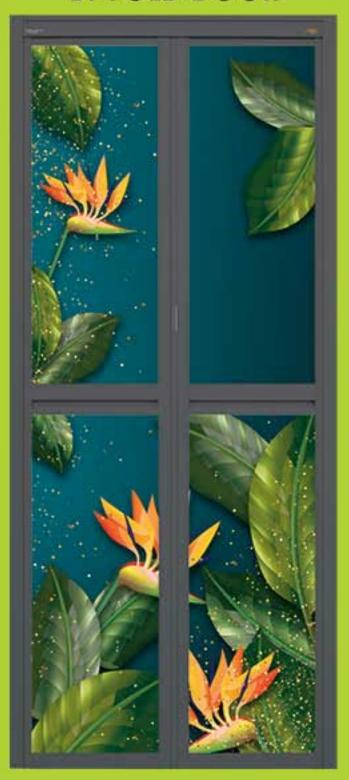

## BI-FOLD DOOR (B2) SERIES LOUVER DESIGN

PANEL

ecobonz OPAQUE

ZONE

STORE ROOM BATHROOM