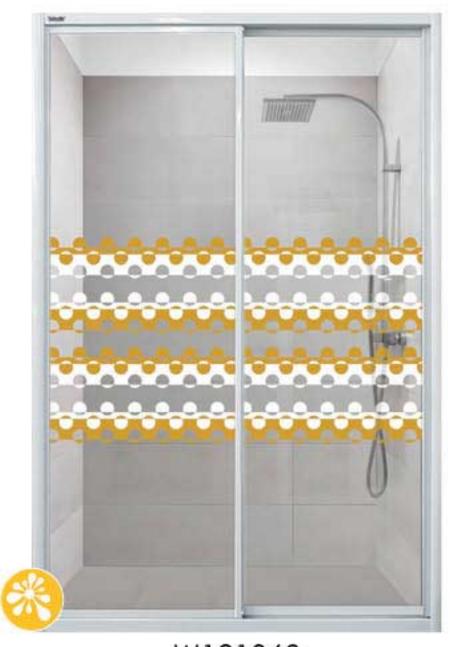

#### SHOWER ENCLOSURE SERIES

PANEL

ecopoly Transparent ecoscreen Translucent

ZONE

BATHROOM

#### **SLIDING DOOR SERIES**

**PANEL** 

ecopoly TRANSPARENT ecoscreen TRANSLUCENT

ZONE

KITCHEN LIVING ROOM