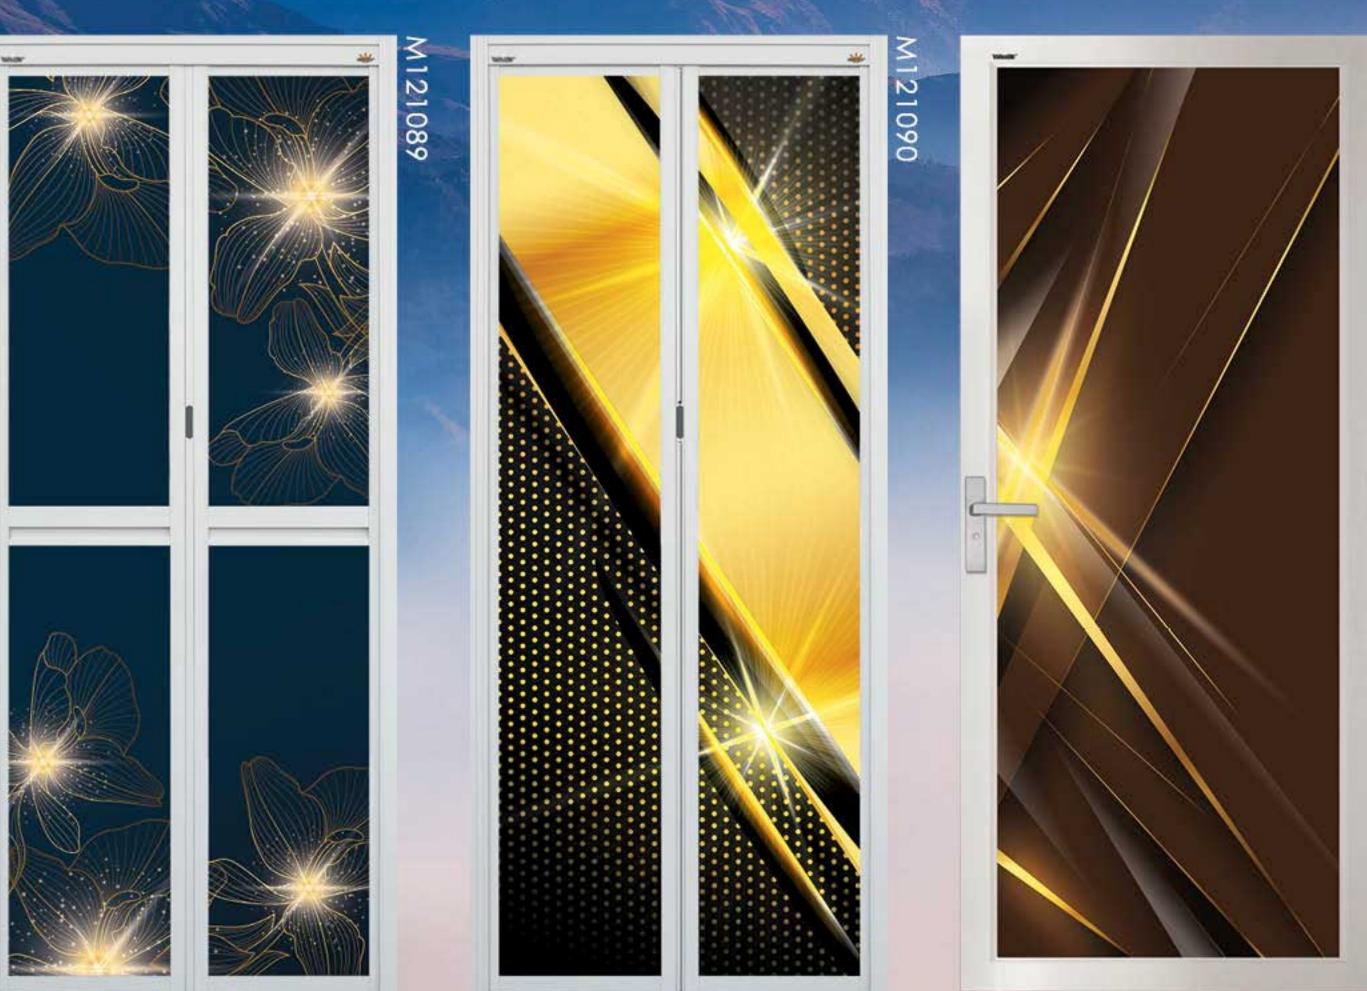

cobonz OPAQUE

ZONE

BATHROOM STORE ROOM



GRAPHIC: M121054



SBW

**Powder Coating** Sandblast White

**Powder Coating** Sandblast Grey



GRAPHIC: M121204



PCW

Powder Coating

NA

Natural Anodised

PCMB

**Powder Coating** Matt Black







GRAPHIC: M121059

## BI-FOLD°

PCW

**Powder Coating** White

NA

Natural Anodised

РСМВ

**Powder Coating** Matt Black

BI-FOLD DOOR FRAME COLOUR SERIES



GRAPHIC: M121198



PCW

310C

PCW

GRAPHIC: M121055

SWING DOOR FRAME COLOUR SERIES

SLIDING DOOR
FRAME COLOUR SERIES













M121006

ecobonz















# ART PANEL

can be used on different products.



M121092

**SWING DOOR** 



BI-2 DOOR



**BI-FOLD DOOR** 













M121040

M121041 M121042 M121043 M121044 M121045 M121046 M121047 M121048

















































M121098







Keep you from getting interrupted & frightened when using the bathroom.

WITHOUT

**Vector Lock** 





WITH

**Vector Lock** 













E121103





















W121113



W121117





E121126

E121125















E121129



























## Bi-fold Door (Bi-2) series









Special louver design provide GREAT



BI-FOLD DOOR (BI-2)
Louver Model: B2V02 (1/4)

### VENTILATION allowing air to flow through.







Remove Odor

Reduce Humidity



Best for Storeroom & Bathroom



SWING DOOR

Louver Model: SWV02 (1/4)























# CCCC ART PANEL

can be used on different products.



M121222

**SWING DOOR** 



BI-2 DOOR



**BI-FOLD DOOR** 





M121204



M121201



M121203



M121202





















M121232 8



SBG