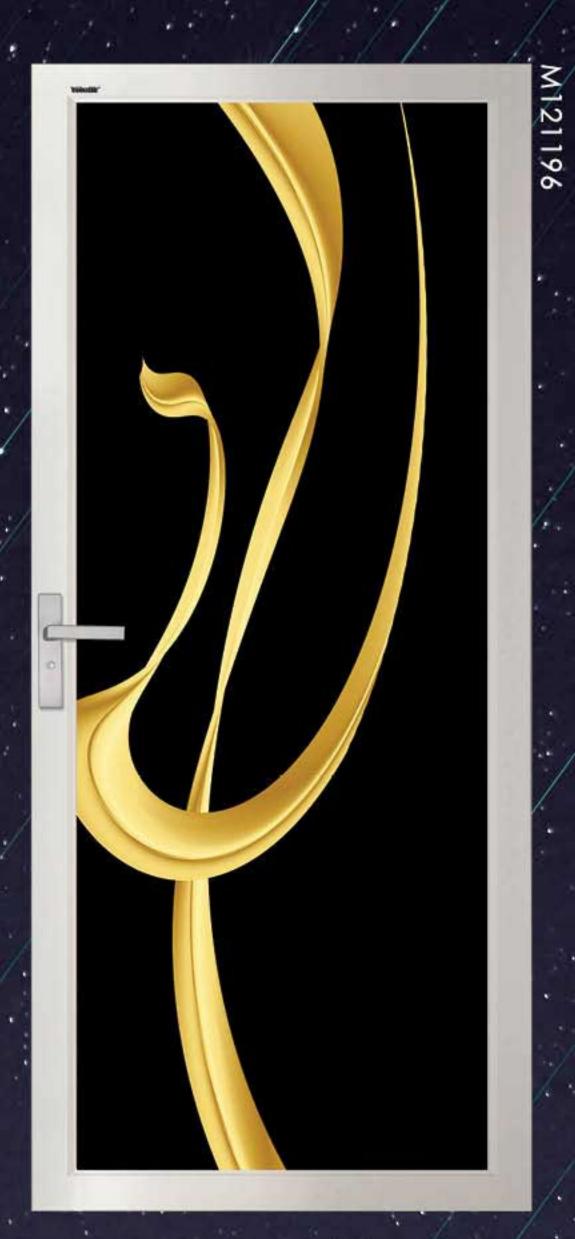

### **SWING DOOR SERIES**

**PANEL** 

ecobonz OPAQUE

ZONE

BATHROOM STORE ROOM

GRAPHIC: M121054

SBW

**Powder Coating** Sandblast White