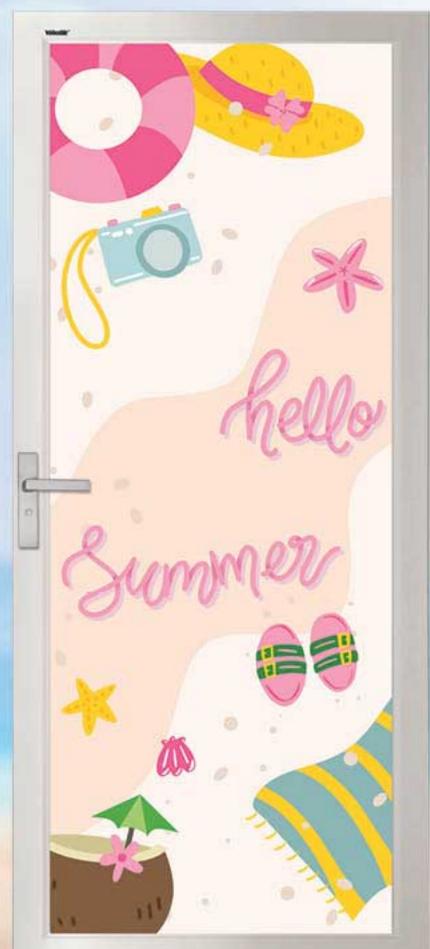

en using the bathroom.

WITHOUT

**Vector Lock** 





WITH

**Vector Lock** 













E121103





















W121113



W121117





E121126

E121125















E121129



























## Bi-fold Door (Bi-2) series









Special louver design provide GREAT



BI-FOLD DOOR (BI-2)
Louver Model: B2V02 (1/4)

### VENTILATION allowing air to flow through.







Remove Odor

Reduce Humidity



Best for Storeroom & Bathroom



SWING DOOR

Louver Model: SWV02 (1/4)























# CCCC ART PANEL

can be used on different products.



M121222

**SWING DOOR** 



BI-2 DOOR



**BI-FOLD DOOR** 





M121204



M121201



M121203



M121202





















M121232 8



SBG



































×





















M121272

M121275























M121282





M121287



M121286



M121285



M121291



M121290



M121289



## ART PANEL

can be used on different products.



M121276

**SWING DOOR** 



**BI-2 DOOR** 



**BI-FOLD DOOR** 



## Lattice Design

Provide both decorative and functional aspects to create a fabulous effect.



LATTICE MODEL: SWC01



















LATTICE MODEL: SWC02



L121317



















LOUVER MODEL: SWV02



































E121362



E121363



E121364



E121365



E121366



E121367







W121368

W121369

W121370









W121371

W121372

W121373



E121375



E121376



E121377



E121378



E121379







W121380

W121381

W121382







W121383

W121384

W121385













































There are thousands of different design for selec