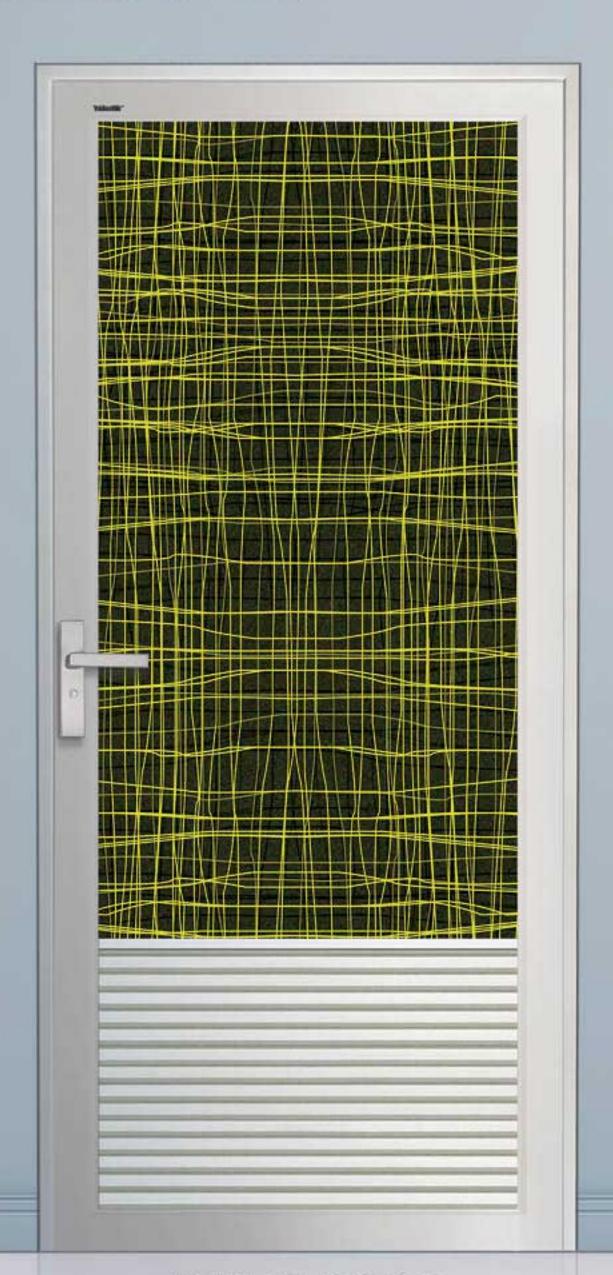

## Bi-fold Door (Bi-2) series

Special louver design provide GREAT

BI-FOLD DOOR (BI-2)
Louver Model: B2V02 (1/4)