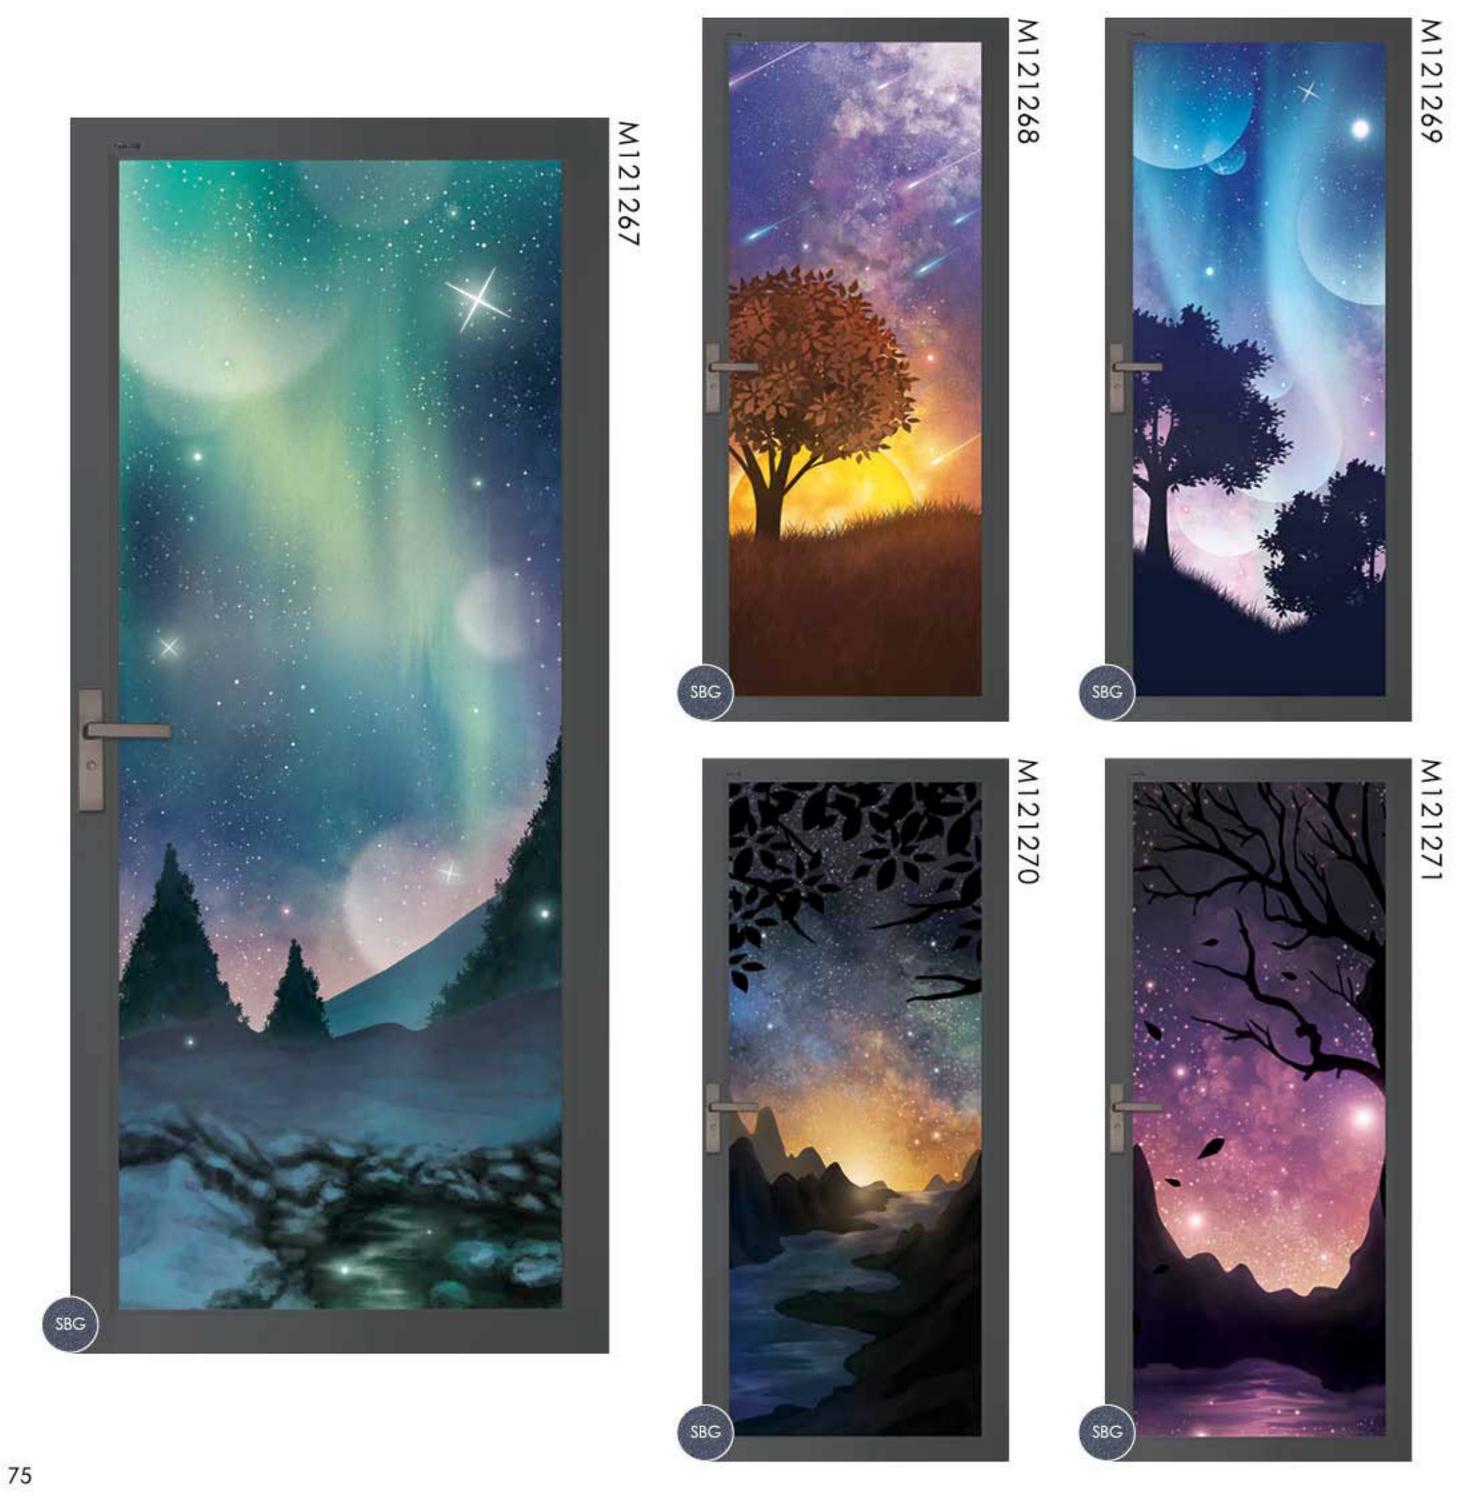

# CCCC ART PANEL

can be used on different products.

M121222

**SWING DOOR** 

BI-2 DOOR

**BI-FOLD DOOR** 

M121204

M121201

M121203

M121202

M121232 8

SBG

×

M121272

M121275

M121282