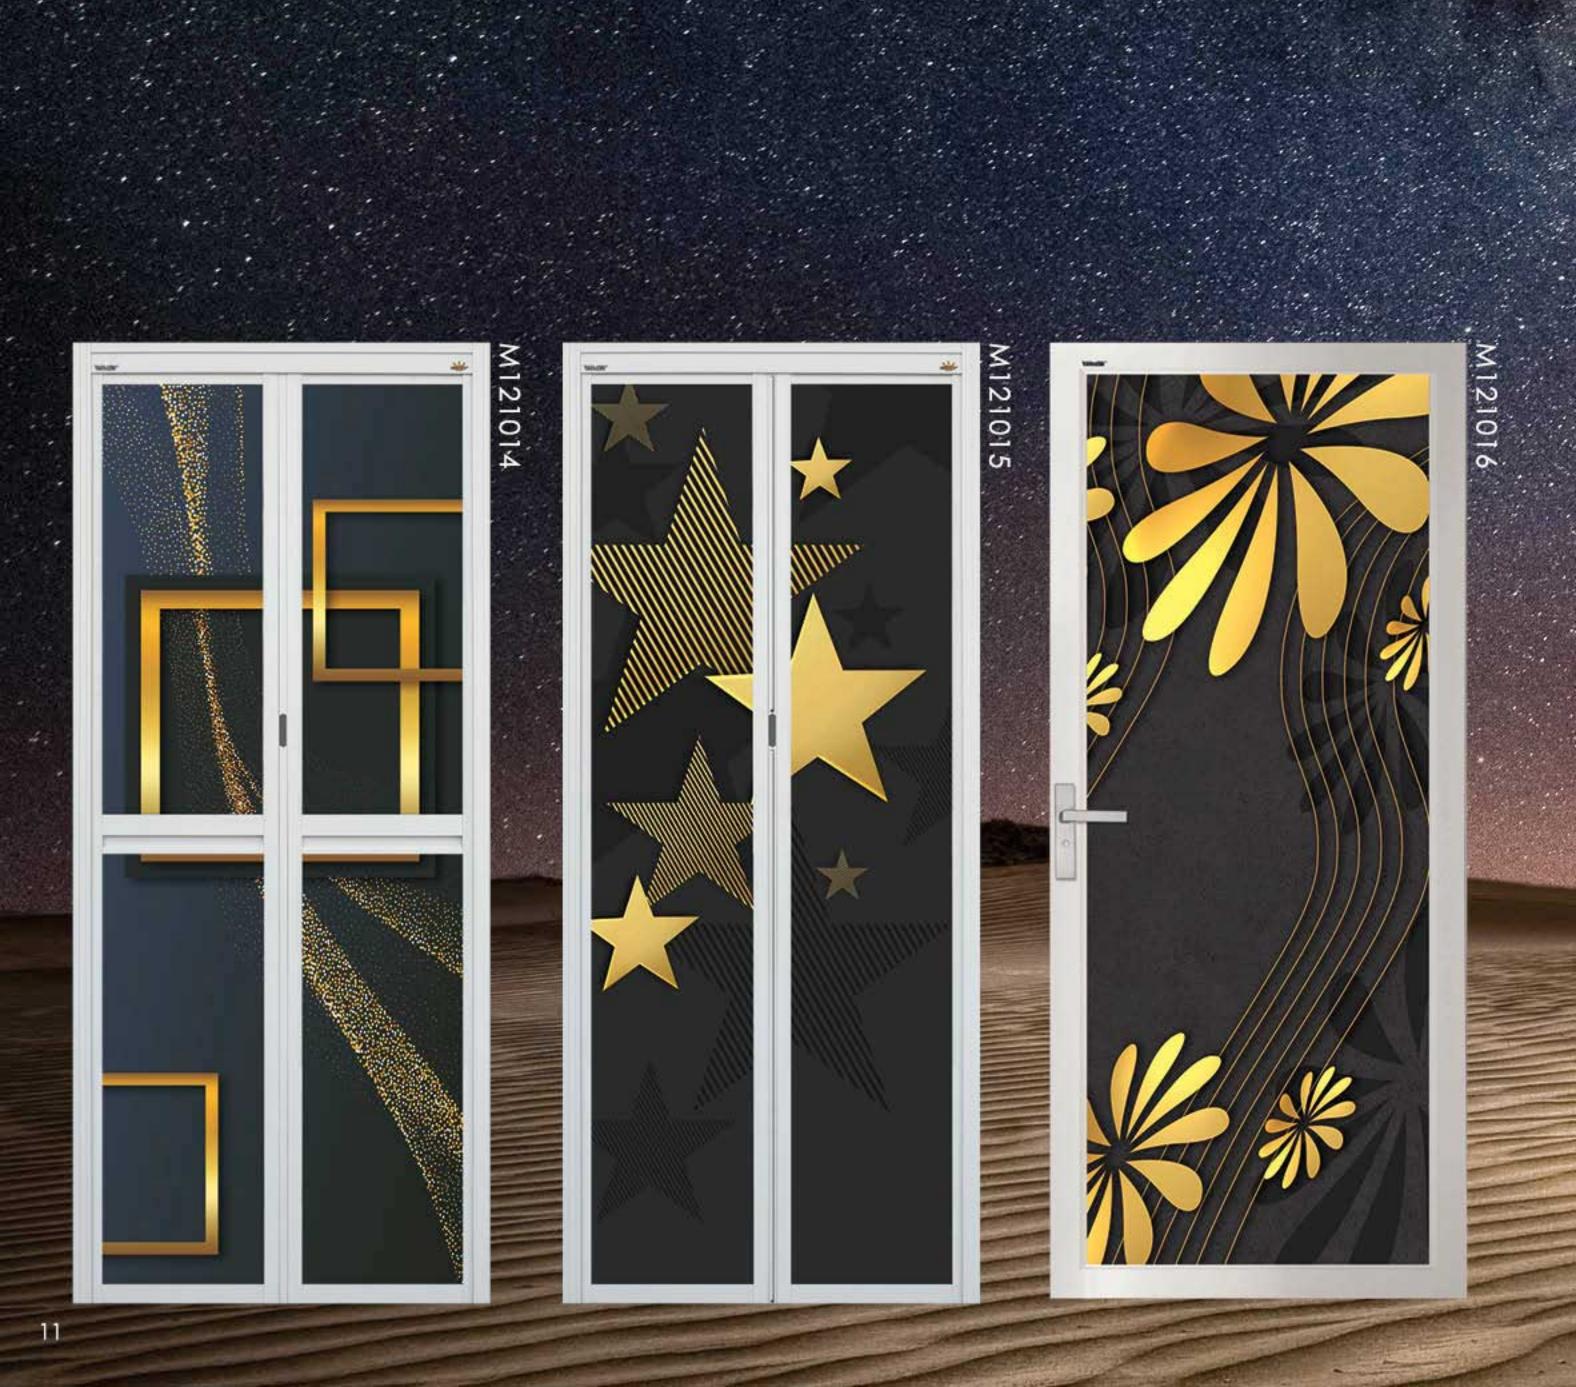

# ART PANEL

can be used on different products.

M121092

**SWING DOOR** 

BI-2 DOOR

**BI-FOLD DOOR** 

M121040

M121041 M121042 M121043 M121044 M121045 M121046 M121047 M121048