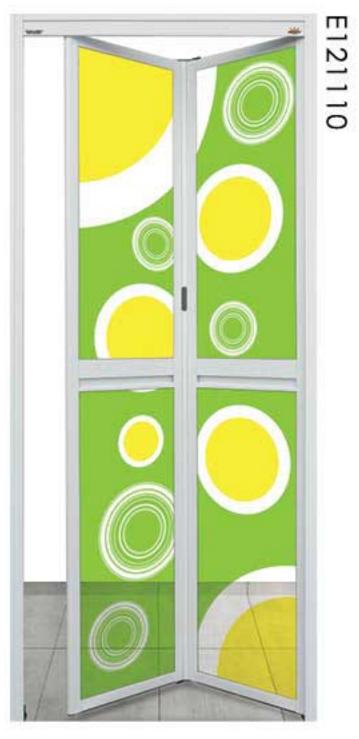

M121098

Keep you from getting interrupted & frightened when using the bathroom.

WITHOUT

**Vector Lock** 

WITH

**Vector Lock** 

E121103

W121113

W121117

E121126

E121125

E121129