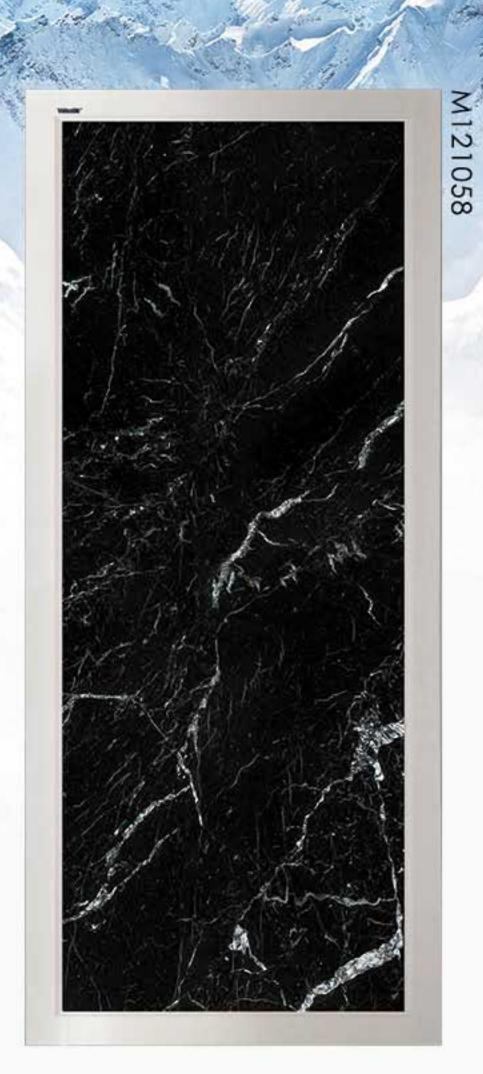

IES**

**PANEL** 

ecobonz OPAQUE

ZONE

BATHROOM STORE ROOM



GRAPHIC: M121054



SBW

**Powder Coating** Sandblast White

**Powder Coating** Sandblast Grey



GRAPHIC: M121204



PCW

Powder Coating

NA

Natural Anodised

PCMB

**Powder Coating** Matt Black







GRAPHIC: M121059

## BI-FOLD°

PCW

**Powder Coating** White

NA

Natural Anodised

РСМВ

**Powder Coating** Matt Black

BI-FOLD DOOR FRAME COLOUR SERIES



GRAPHIC: M121198



PCW

310C

PCW

GRAPHIC: M121055

SWING DOOR FRAME COLOUR SERIES

SLIDING DOOR
FRAME COLOUR SERIES













M121006

ecobonz















# ART PANEL

can be used on different products.



M121092

**SWING DOOR** 



BI-2 DOOR



**BI-FOLD DOOR** 













M121040

M121041 M121042 M121043 M121044 M121045 M121046 M121047 M121048

















































M121098







Keep you from getting interrupted & frightened when using the bathroom.

WITHOUT

**Vector Lock** 





WITH

**Vector Lock** 













E121103





















W121113



W121117





E121126

E121125















E121129



























## Bi-fold Door (Bi-2) series









Special louver design provide GREAT



BI-FOLD DOOR (BI-2)
Louver Model: B2V02 (1/4)

### VENTILATION allowing air to flow through.







Remove Odor

Reduce Humidity



Best for Storeroom & Bathroom



SWING DOOR

Louver Model: SWV02 (1/4)























# CCCC ART PANEL

can be used on different products.



M121222

**SWING DOOR** 



BI-2 DOOR



**BI-FOLD DOOR** 





M121204



M121201



M121203



M121202





















M1212