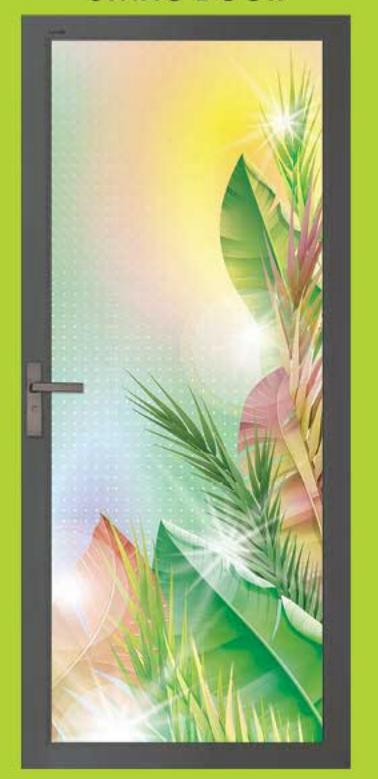

### **SWING DOOR SERIES**

**PANEL** 

ecobonz OPAQUE

ZONE

BATHROOM STORE ROOM

GRAPHIC: M121054

SBW

**Powder Coating** Sandblast White