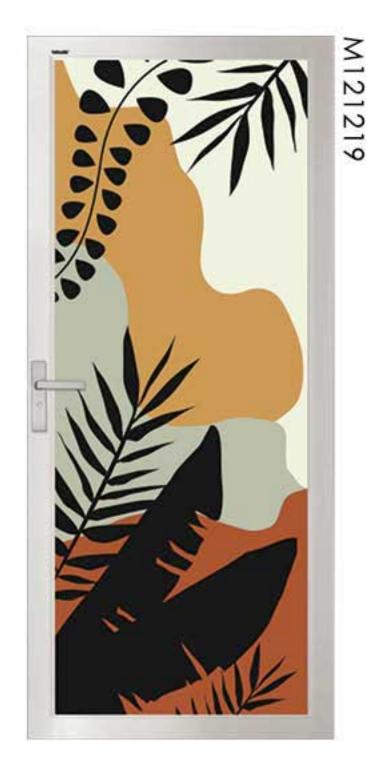

M121098







Keep you from getting interrupted & frightened when using the bathroom.

WITHOUT

**Vector Lock** 





WITH

**Vector Lock** 













E121103





















W121113



W121117





E121126

E121125















E121129



























## Bi-fold Door (Bi-2) series









Special louver design provide GREAT



BI-FOLD DOOR (BI-2)
Louver Model: B2V02 (1/4)

### VENTILATION allowing air to flow through.







Remove Odor

Reduce Humidity



Best for Storeroom & Bathroom



SWING DOOR

Louver Model: SWV02 (1/4)























# CCCC ART PANEL

can be used on different products.



M121222

**SWING DOOR** 



BI-2 DOOR



**BI-FOLD DOOR** 





M121204



M121201



M121203



M121202





















M121232 8



SBG



































×





















M121272

M121275























M121282





M121287



M121286



M121285



M121291



M121290



M121289



## ART PANEL

can be used on different products.



M121276

**SWING DOOR** 



**BI-2 DOOR** 



**BI-FOLD DOOR** 



## Lattice Design

Provide both decorative and functional aspects to create a fabulous effect.



LATTICE MODEL: SWC01



















LATTICE MODEL: SWC02



L121317



















LOUVER MODEL: SWV02



































E121362



E121363



E121364



E121365



E121366



E121367







W121368

W121369

W121370









W121371

W121372

W121373



E121375



E121376



E121377



E121378



E121379







W121380

W121381

W121382







W121383