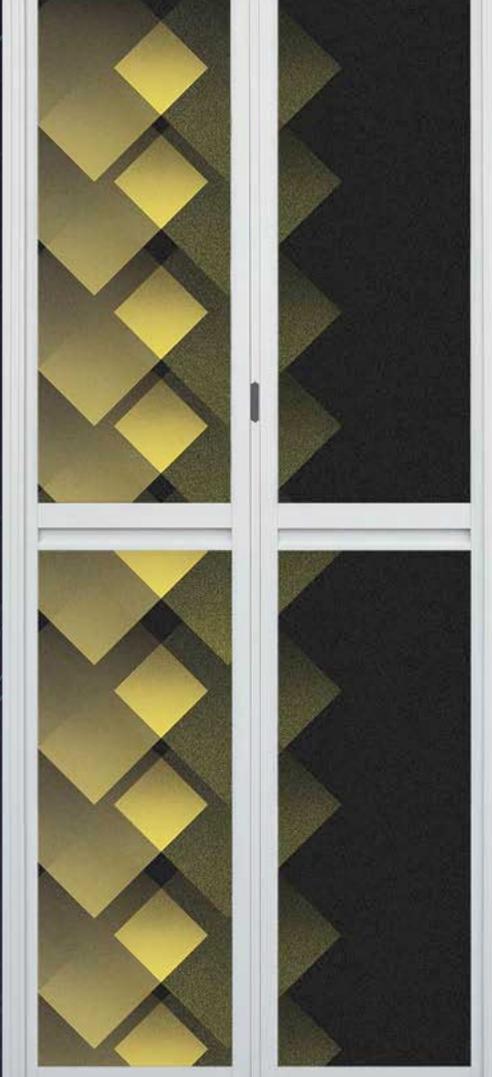

e used on different products.



M121092

**SWING DOOR** 



BI-2 DOOR



**BI-FOLD DOOR** 













M121040

M121041 M121042 M121043 M121044 M121045 M121046 M121047 M121048

















































M121098







Keep you from getting interrupted & frightened when using the bathroom.

WITHOUT

**Vector Lock** 





WITH

**Vector Lock** 













E121103





















W121113



W121117





E121126

E121125















E121129



























## Bi-fold Door (Bi-2) series









Special louver design provide GREAT



BI-FOLD DOOR (BI-2)
Louver Model: B2V02 (1/4)

### VENTILATION allowing air to flow through.







Remove Odor

Reduce Humidity



Best for Storeroom & Bathroom



SWING DOOR

Louver Model: SWV02 (1/4)























# CCCC ART PANEL

can be used on different products.



M121222

**SWING DOOR** 



BI-2 DOOR



**BI-FOLD DOOR** 





M121204



M121201



M121203



M121202





















M121232 8



SBG



































×





















M121272

M121275























M121282





M121287



M121286



M121285



M121291



M121290



M121289



## ART PANEL

can be used on different products.



M121276

**SWING DOOR** 



**BI-2 DOOR** 



**BI-FOLD DOOR** 



## Lattice Design

Provide both decorative and functional aspects to create a fabulous effect.



LATTICE MODEL: SWC01



















LATTICE MODEL: SWC02



L121317



















LOUVER MODEL: SWV02



































E121362



E121363



E121364



E121365



E121366