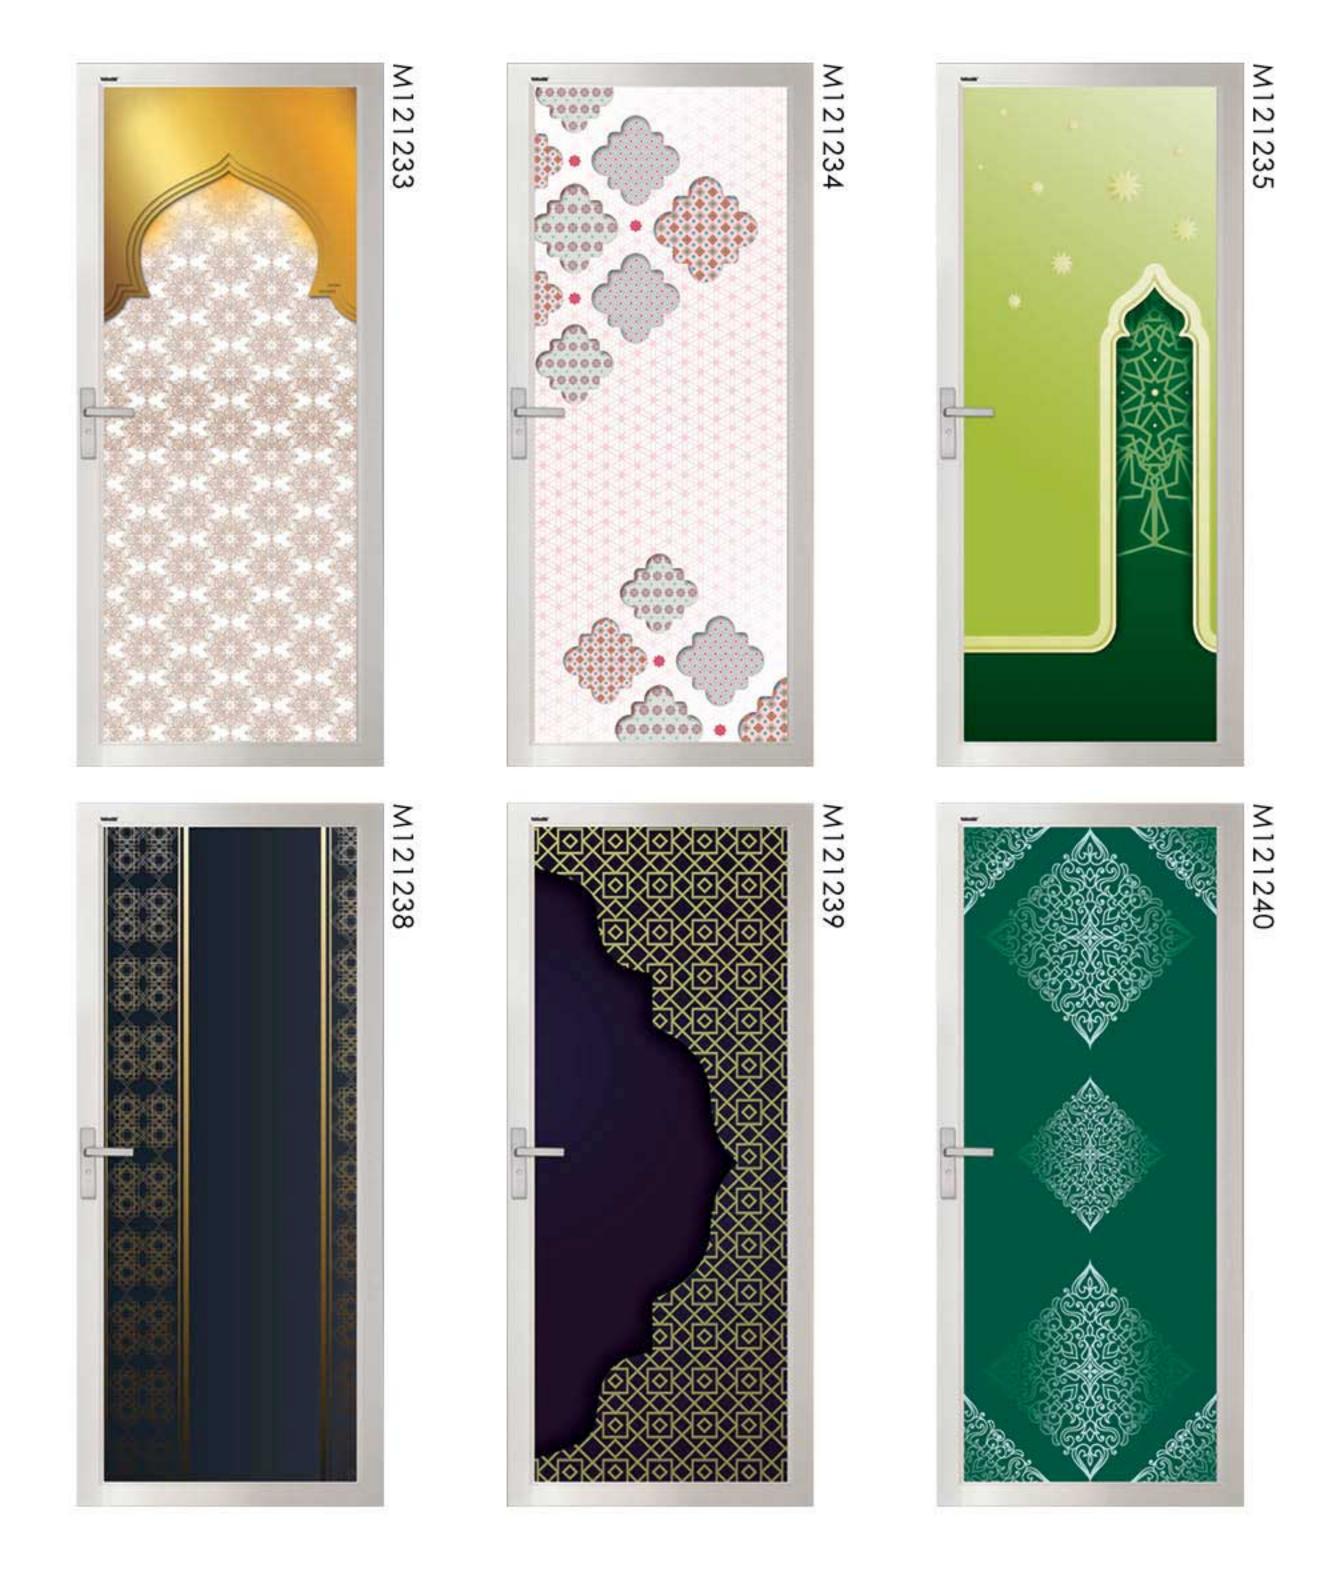

# CCCC ART PANEL

can be used on different products.

M121222

**SWING DOOR** 

BI-2 DOOR

**BI-FOLD DOOR** 

M121204

M121201

M121203

M121202

M121232 8

SBG

×

M121272

M121275

M121282