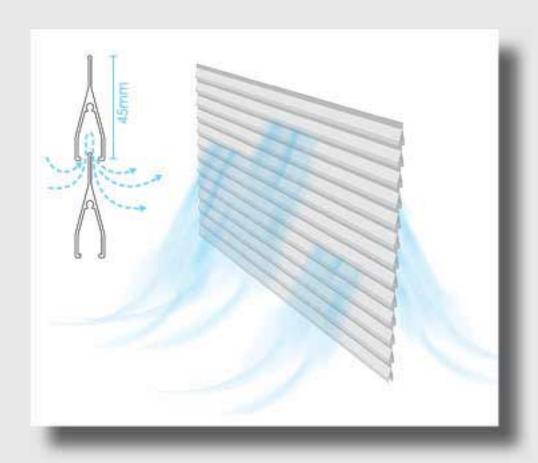

## Bi-fold Door (Bi-2) series

Special louver design provide GREAT

BI-FOLD DOOR (BI-2)
Louver Model: B2V02 (1/4)

### VENTILATION allowing air to flow through.

Remove Odor

Reduce Humidity

Best for Storeroom & Bathroom

SWING DOOR

Louver Model: SWV02 (1/4)