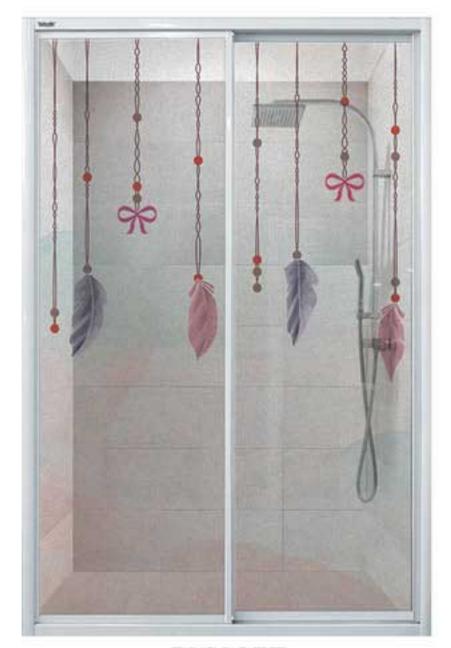

#### SHOWER ENCLOSURE SERIES

PANEL

ecopoly Transparent ecoscreen Translucent

ZONE

BATHROOM