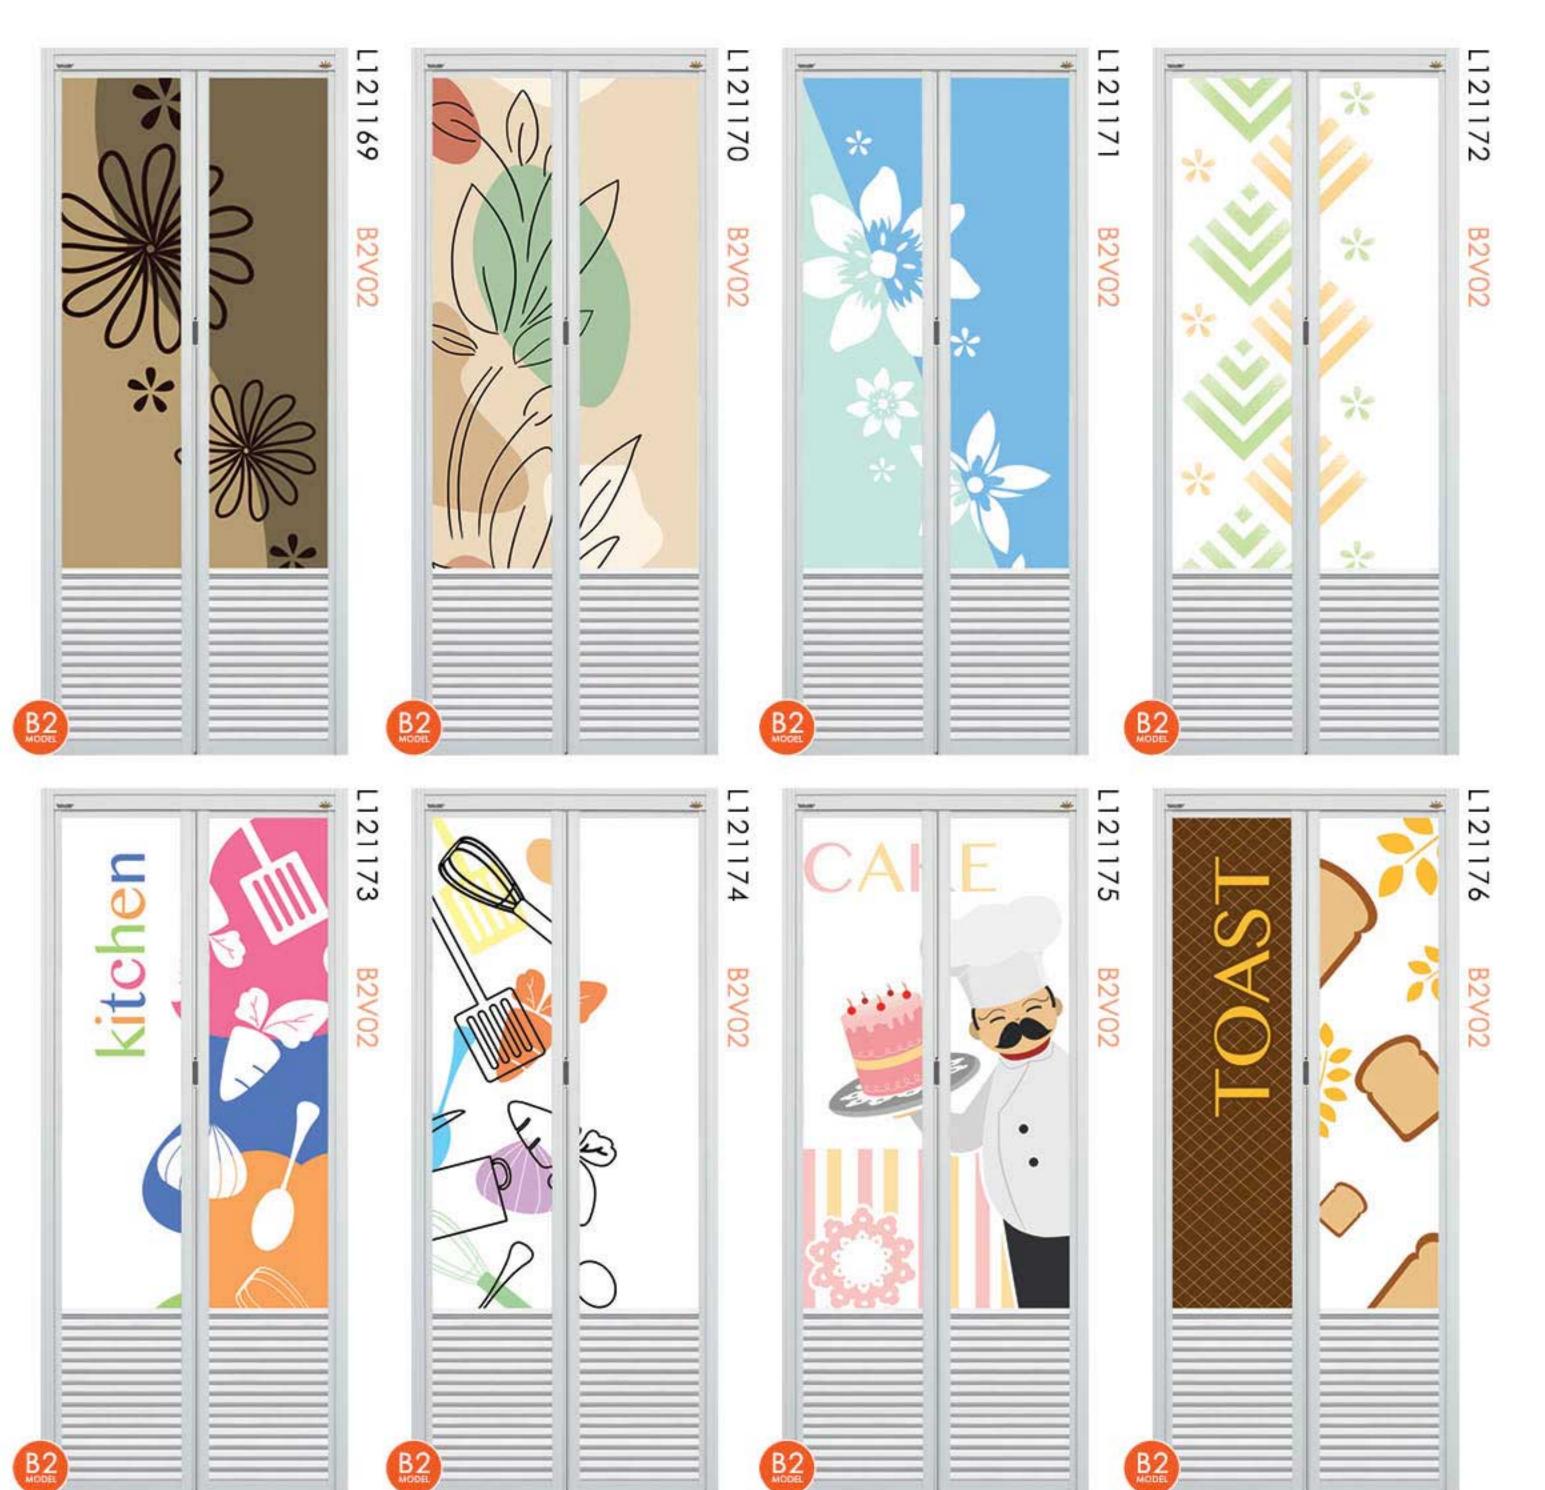

## BI-FOLD DOOR (B2) SERIES LOUVER DESIGN

PANEL

ecobonz OPAQUE

ZONE

STORE ROOM BATHROOM