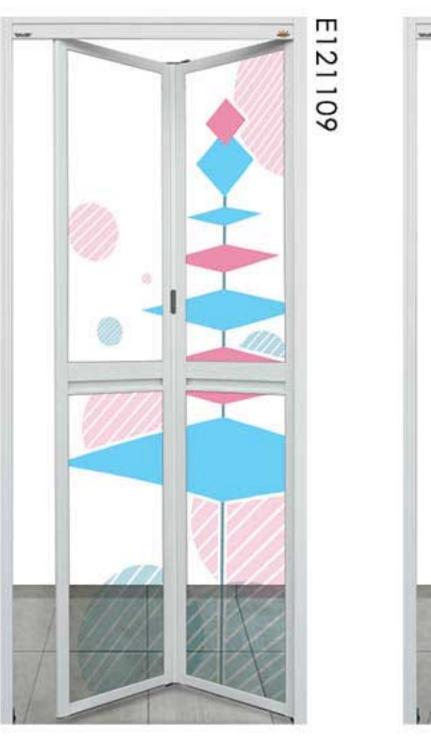

M121098

Keep you from getting interrupted & frightened when using the bathroom.

WITHOUT

**Vector Lock** 

WITH

**Vector Lock** 

E121103

W121113

W121117

E121126

E121125

E121129