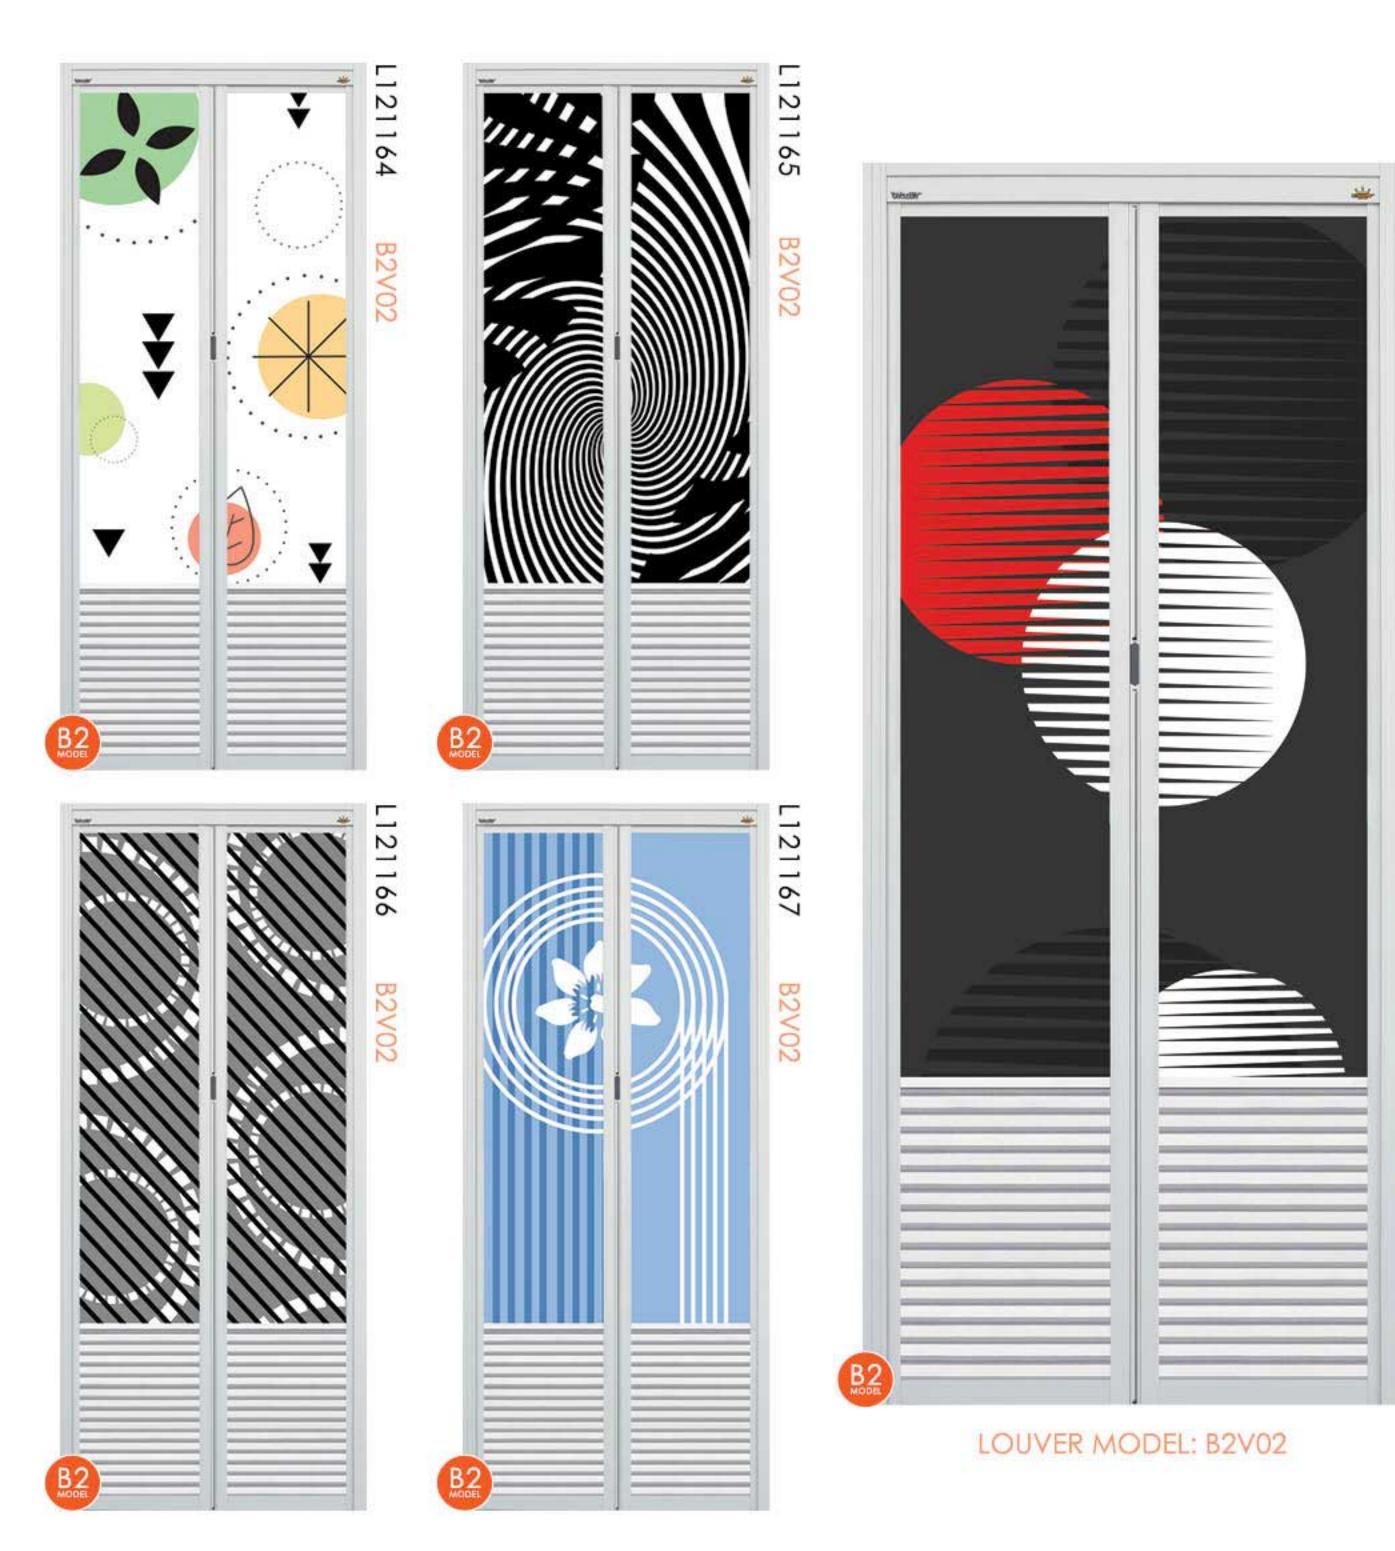

## BI-FOLD DOOR (B2) SERIES LOUVER DESIGN

PANEL

ecobonz OPAQUE

ZONE

STORE ROOM BATHROOM

## Bi-fold Door (Bi-2) series

Special louver design provide GREAT

BI-FOLD DOOR (BI-2)
Louver Model: B2V02 (1/4)

### VENTILATION allowing air to flow through.

Remove Odor

Reduce Humidity

Best for Storeroom & Bathroom

SWING DOOR

Louver Model: SWV02 (1/4)