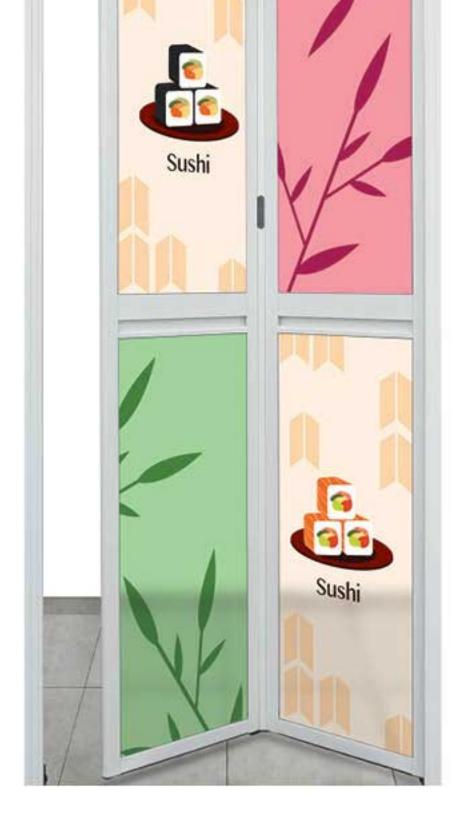

GRAPHIC: M121059

## BI-FOLD°

PCW

**Powder Coating** White

NA

Natural Anodised

РСМВ

**Powder Coating** Matt Black

BI-FOLD DOOR FRAME COLOUR SERIES



GRAPHIC: M121198



PCW

310C

PCW

GRAPHIC: M121055

SWING DOOR FRAME COLOUR SERIES

SLIDING DOOR
FRAME COLOUR SERIES













M121006

ecobonz















# ART PANEL

can be used on different products.



M121092

**SWING DOOR** 



BI-2 DOOR



**BI-FOLD DOOR** 













M121040

M121041 M121042 M121043 M121044 M121045 M121046 M121047 M121048

















































M121098







Keep you from getting interrupted & frightened when using the bathroom.

WITHOUT

**Vector Lock** 





WITH

**Vector Lock** 













E121103





















W121113



W121117





E121126

E121125















E121129



























## Bi-fold Door (Bi-2) series









Special louver design provide GREAT



BI-FOLD DOOR (BI-2)
Louver Model: B2V02 (1/4)

### VENTILATION allowing air to flow through.







Remove Odor

Reduce Humidity



Best for Storeroom & Bathroom



SWING DOOR

Louver Model: SWV02 (1/4)























# CCCC ART PANEL

can be used on different products.



M121222

**SWING DOOR** 



BI-2 DOOR



**BI-FOLD DOOR** 





M121204



M121201



M121203



M121202





















M121232 8



SBG



































×





















M121272

M121275























M121282





M121287



M121286



M121285



M121291



M121290



M121289



## ART PANEL

can be used on different products.



M121276

**SWING DOOR**