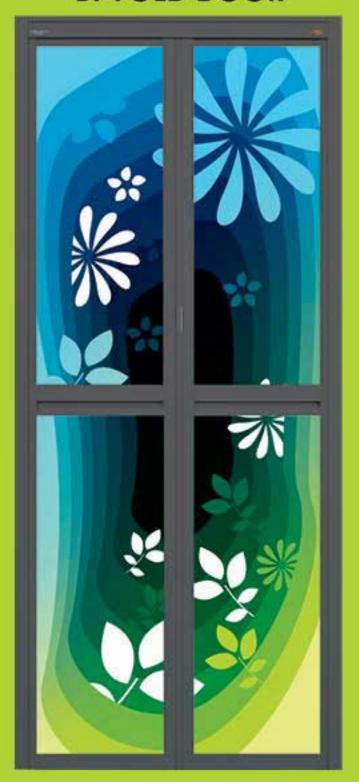

## Bi-fold Door (Bi-2) series









Special louver design provide GREAT



BI-FOLD DOOR (BI-2)
Louver Model: B2V02 (1/4)

### VENTILATION allowing air to flow through.







Remove Odor

Reduce Humidity



Best for Storeroom & Bathroom



SWING DOOR

Louver Model: SWV02 (1/4)























# CCCC ART PANEL

can be used on different products.



M121222

**SWING DOOR** 



BI-2 DOOR



**BI-FOLD DOOR** 





M121204



M121201



M121203



M121202





















M121232 8



SBG



































×





















M121272

M121275























M121282





M121287



M121286



M121285



M121291



M121290



M121289



## ART PANEL

can be used on different products.



M121276

**SWING DOOR** 



**BI-2 DOOR** 



**BI-FOLD DOOR** 



## Lattice Design

Provide both decorative and functional aspects to create a fabulous effect.



LATTICE MODEL: SWC01



















LATTICE MODEL: SWC02



L121317



















LOUVER MODEL: SWV02



































E121362



E121363



E121364



E121365



E121366



E121367







W121368

W121369

W121370









W121371

W121372

W121373



E121375



E121376



E121377



E121378



E121379







W121380

W121381

W121382







W121383

W121384

W121385













































There are thousands of different design for selection.

Visit our website for more designs:

www.vitally.com.my/e-catalog-category/eco-art-panel/





years COLOUR WARRANTY

Vitally is the ONLY ONE in the market who provide Colour Warranty for panels!

EAP-