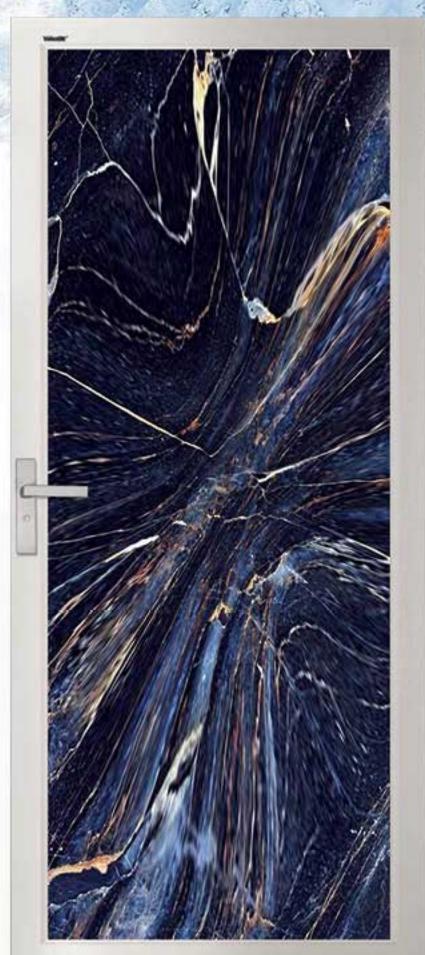

### **SWING DOOR SERIES**

**PANEL** 

ecobonz OPAQUE

ZONE

BATHROOM STORE ROOM

GRAPHIC: M121054

SBW

**Powder Coating** Sandblast White