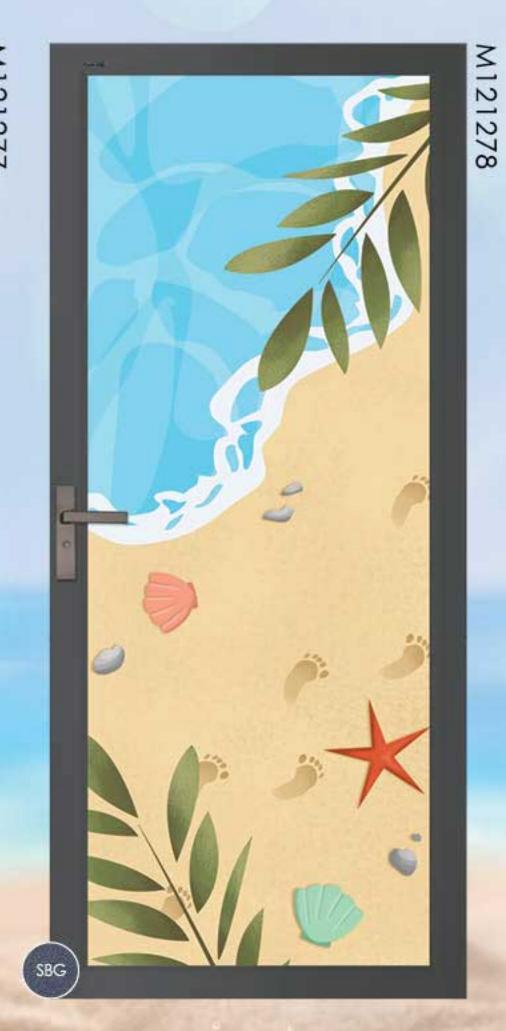

## ART PANEL

can be used on different products.

M121276

**SWING DOOR** 

**BI-2 DOOR** 

**BI-FOLD DOOR** 